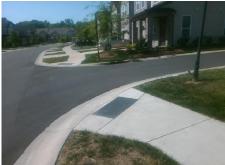

## **Access Compliance Report** Public Rights-of-Way (Curb Ramps)

| Intersection ID: 53517 Main St          | Main Street: STONEWELLS_DR    |          |                                               | KINGAUSSIE_AV         | Location: | NW                         |                             |      |  |
|-----------------------------------------|-------------------------------|----------|-----------------------------------------------|-----------------------|-----------|----------------------------|-----------------------------|------|--|
| ADA ID: 1F71A27B0236 Ramp T             | Ramp Type: BlendTrans1        |          | Initial Pass/Fail: Fail Overall Compliance: N |                       |           | o Severity Score:          | 1.25                        |      |  |
| Codes/Mitigation Info/Possible Solution |                               |          | Field Measurements/Component Compliance       |                       |           |                            |                             |      |  |
| Possible Solutions:                     |                               | <u>(</u> | Compliance Description                        |                       | Data      | ata Compliance Description |                             | Data |  |
| CINCE AUX STELAY                        | Remove & Replace Curb Ramp    | With M   | N/A                                           | Ramp Length (in)      | 55.0      | No                         | BlendTrans Slope (%)        | 6.6  |  |
|                                         | Two New Directional Ramps or  |          | <b>íes</b>                                    | Ramp Width (in)       | 48.0      | No                         | BlendTrans XSlope (%)       | 2.9  |  |
|                                         | Equivalent.                   |          | N/A                                           | Flare Type LT         | N/A       | N/A                        | Flare Type RT               | N/A  |  |
|                                         |                               | Ν        | N/A                                           | Flare Slope LT (%)    | N/A       | N/A                        | Flare Slope RT (%)          | N/A  |  |
|                                         |                               | М        | N/A                                           | Flare Traversable LT? | N/A       | N/A                        | Flare Traversable RT?       | N/A  |  |
|                                         |                               | 1        | N/A                                           | Landing Length (in)   | N/A       | N/A                        | DWS Provided?               | N/A  |  |
|                                         | Surveyor Notes:               | М        | N/A                                           | Landing Width (in)    | N/A       | N/A                        | DWS Contrast?               | N/A  |  |
|                                         | N/A                           | 1        | N/A                                           | Landing Slope (%)     | N/A       | N/A                        | DWS Length (in)             | N/A  |  |
|                                         |                               | М        | N/A                                           | Landing X Slope (%)   | N/A       | N/A                        | DWS Full Width?             | N/A  |  |
|                                         |                               | М        | N/A                                           | Landing Curb? (Y/N)   | N/A       | N/A                        | DWS Offset (in)             | N/A  |  |
|                                         |                               | М        | N/A                                           | Shared Landing?       | N/A       |                            |                             |      |  |
|                                         | PROW/ADA:                     | М        | N/A                                           | Gutter Ponding?       | N/A       | N/A                        | Gutter Slope (%)            | N/A  |  |
|                                         | Not Found, R304.5.3, R304.4.1 | N        | N/A                                           | Gutter Lip Ht (in)    | N/A       | N/A                        | Gutter X Slope (%)          | N/A  |  |
|                                         |                               | М        | N/A                                           | Painted X Walk1?      | No        | N/A                        | Painted X Walk2?            | No   |  |
|                                         |                               |          |                                               | X Walk 1 Direction    | To E      |                            | X Walk 2 Direction          | To S |  |
|                                         |                               |          |                                               | X Walk 1 Width (in)   | N/A       |                            | X Walk 2 Width (in)         | N/A  |  |
| Street 1 Name STONEWELLS DR             | -                             |          |                                               | X Walk 1 Slope (%)    | 0.2       |                            | X Walk 2 Slope (%)          | 0.3  |  |
| Stop Condition-Street 1 StopSign        |                               |          |                                               | X Walk 1 X Slope (%)  | 4.0       |                            | X Walk 2 X Slope (%)        | 2.9  |  |
| Street 2 Name KINGAUSSIE AV             |                               | М        | N/A                                           | Ramp inside XWalk1?   | N/A       | N/A                        | Ramp inside XWalk2?         | N/A  |  |
| Stop Condition-Street 2 StopSign        |                               |          |                                               | Road Slope (%)        | 4.0       |                            | Clear Space?                | N/A  |  |
|                                         |                               |          |                                               | Road X Slope (%)      | 0.1       | N/A                        | Clear Space to XWalk (in)   | N/A  |  |
|                                         |                               | М        | N/A                                           | Any Obstructions?     | N/A       | N/A                        | Storm Grate/Utility Hazard? | N/A  |  |
|                                         | Total Cost: \$                | 3200.00  |                                               | Obstruction Type      |           |                            | Storm Grate/Utility Type    |      |  |
|                                         |                               |          |                                               |                       | N/A       |                            |                             | N/A  |  |