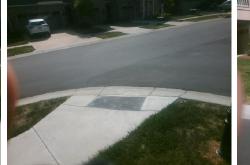

## **Access Compliance Report** Public Rights-of-Way (Curb Ramps)

| Intersection ID: 53517 Main St          | Main Street: STONEWELLS_DR    |          |                                               | KINGAUSSIE_AV         | Location: | NW                         |                             |      |  |
|-----------------------------------------|-------------------------------|----------|-----------------------------------------------|-----------------------|-----------|----------------------------|-----------------------------|------|--|
| ADA ID: 1F71A27B0236 Ramp T             | Ramp Type: BlendTrans1        |          | Initial Pass/Fail: Fail Overall Compliance: N |                       |           | o Severity Score:          | 1.25                        |      |  |
| Codes/Mitigation Info/Possible Solution |                               |          | Field Measurements/Component Compliance       |                       |           |                            |                             |      |  |
| Possible Solutions:                     |                               | <u>(</u> | Compliance Description                        |                       | Data      | ata Compliance Description |                             | Data |  |
| CINCE AUX STELAY                        | Remove & Replace Curb Ramp    | With M   | N/A                                           | Ramp Length (in)      | 55.0      | No                         | BlendTrans Slope (%)        | 6.6  |  |
|                                         | Two New Directional Ramps or  |          | <b>íes</b>                                    | Ramp Width (in)       | 48.0      | No                         | BlendTrans XSlope (%)       | 2.9  |  |
|                                         | Equivalent.                   |          | N/A                                           | Flare Type LT         | N/A       | N/A                        | Flare Type RT               | N/A  |  |
|                                         |                               | Ν        | N/A                                           | Flare Slope LT (%)    | N/A       | N/A                        | Flare Slope RT (%)          | N/A  |  |
|                                         |                               | М        | N/A                                           | Flare Traversable LT? | N/A       | N/A                        | Flare Traversable RT?       | N/A  |  |
|                                         |                               | 1        | N/A                                           | Landing Length (in)   | N/A       | N/A                        | DWS Provided?               | N/A  |  |
|                                         | Surveyor Notes:               | М        | N/A                                           | Landing Width (in)    | N/A       | N/A                        | DWS Contrast?               | N/A  |  |
|                                         | N/A                           | 1        | N/A                                           | Landing Slope (%)     | N/A       | N/A                        | DWS Length (in)             | N/A  |  |
|                                         |                               | М        | N/A                                           | Landing X Slope (%)   | N/A       | N/A                        | DWS Full Width?             | N/A  |  |
|                                         |                               | М        | N/A                                           | Landing Curb? (Y/N)   | N/A       | N/A                        | DWS Offset (in)             | N/A  |  |
|                                         |                               | М        | N/A                                           | Shared Landing?       | N/A       |                            |                             |      |  |
|                                         | PROW/ADA:                     | М        | N/A                                           | Gutter Ponding?       | N/A       | N/A                        | Gutter Slope (%)            | N/A  |  |
|                                         | Not Found, R304.5.3, R304.4.1 | N        | N/A                                           | Gutter Lip Ht (in)    | N/A       | N/A                        | Gutter X Slope (%)          | N/A  |  |
|                                         |                               | М        | N/A                                           | Painted X Walk1?      | No        | N/A                        | Painted X Walk2?            | No   |  |
|                                         |                               |          |                                               | X Walk 1 Direction    | To E      |                            | X Walk 2 Direction          | To S |  |
|                                         |                               |          |                                               | X Walk 1 Width (in)   | N/A       |                            | X Walk 2 Width (in)         | N/A  |  |
| Street 1 Name STONEWELLS DR             | -                             |          |                                               | X Walk 1 Slope (%)    | 0.2       |                            | X Walk 2 Slope (%)          | 0.3  |  |
| Stop Condition-Street 1 StopSign        |                               |          |                                               | X Walk 1 X Slope (%)  | 4.0       |                            | X Walk 2 X Slope (%)        | 2.9  |  |
| Street 2 Name KINGAUSSIE AV             |                               | М        | N/A                                           | Ramp inside XWalk1?   | N/A       | N/A                        | Ramp inside XWalk2?         | N/A  |  |
| Stop Condition-Street 2 StopSign        |                               |          |                                               | Road Slope (%)        | 4.0       |                            | Clear Space?                | N/A  |  |
|                                         |                               |          |                                               | Road X Slope (%)      | 0.1       | N/A                        | Clear Space to XWalk (in)   | N/A  |  |
|                                         |                               | М        | N/A                                           | Any Obstructions?     | N/A       | N/A                        | Storm Grate/Utility Hazard? | N/A  |  |
|                                         | Total Cost: \$                | 3200.00  |                                               | Obstruction Type      |           |                            | Storm Grate/Utility Type    |      |  |
|                                         |                               |          |                                               |                       | N/A       |                            |                             | N/A  |  |