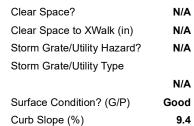

## **Access Compliance Report** Public Rights-of-Way (Curb Ramps)

| Intersection ID: 53517 Main St          | Main Street: STONEWELLS_DR    |          |                                               | KINGAUSSIE_AV         | Location: | NW                         |                             |      |  |
|-----------------------------------------|-------------------------------|----------|-----------------------------------------------|-----------------------|-----------|----------------------------|-----------------------------|------|--|
| ADA ID: 1F71A27B0236 Ramp T             | Ramp Type: BlendTrans1        |          | Initial Pass/Fail: Fail Overall Compliance: N |                       |           | o Severity Score:          | 1.25                        |      |  |
| Codes/Mitigation Info/Possible Solution |                               |          | Field Measurements/Component Compliance       |                       |           |                            |                             |      |  |
| Possible Solutions:                     |                               | <u>(</u> | Compliance Description                        |                       | Data      | ata Compliance Description |                             | Data |  |
| CINCE AUX STELAY                        | Remove & Replace Curb Ramp    | With M   | N/A                                           | Ramp Length (in)      | 55.0      | No                         | BlendTrans Slope (%)        | 6.6  |  |
|                                         | Two New Directional Ramps or  |          | <b>íes</b>                                    | Ramp Width (in)       | 48.0      | No                         | BlendTrans XSlope (%)       | 2.9  |  |
|                                         | Equivalent.                   |          | N/A                                           | Flare Type LT         | N/A       | N/A                        | Flare Type RT               | N/A  |  |
|                                         |                               | Ν        | N/A                                           | Flare Slope LT (%)    | N/A       | N/A                        | Flare Slope RT (%)          | N/A  |  |
|                                         |                               | М        | N/A                                           | Flare Traversable LT? | N/A       | N/A                        | Flare Traversable RT?       | N/A  |  |
|                                         |                               | 1        | N/A                                           | Landing Length (in)   | N/A       | N/A                        | DWS Provided?               | N/A  |  |
|                                         | Surveyor Notes:               | М        | N/A                                           | Landing Width (in)    | N/A       | N/A                        | DWS Contrast?               | N/A  |  |
|                                         | N/A                           | 1        | N/A                                           | Landing Slope (%)     | N/A       | N/A                        | DWS Length (in)             | N/A  |  |
|                                         |                               | М        | N/A                                           | Landing X Slope (%)   | N/A       | N/A                        | DWS Full Width?             | N/A  |  |
|                                         |                               | М        | N/A                                           | Landing Curb? (Y/N)   | N/A       | N/A                        | DWS Offset (in)             | N/A  |  |
|                                         |                               | М        | N/A                                           | Shared Landing?       | N/A       |                            |                             |      |  |
|                                         | PROW/ADA:                     | М        | N/A                                           | Gutter Ponding?       | N/A       | N/A                        | Gutter Slope (%)            | N/A  |  |
|                                         | Not Found, R304.5.3, R304.4.1 | N        | N/A                                           | Gutter Lip Ht (in)    | N/A       | N/A                        | Gutter X Slope (%)          | N/A  |  |
|                                         |                               | М        | N/A                                           | Painted X Walk1?      | No        | N/A                        | Painted X Walk2?            | No   |  |
|                                         |                               |          |                                               | X Walk 1 Direction    | To E      |                            | X Walk 2 Direction          | To S |  |
|                                         |                               |          |                                               | X Walk 1 Width (in)   | N/A       |                            | X Walk 2 Width (in)         | N/A  |  |
| Street 1 Name STONEWELLS DR             | -                             |          |                                               | X Walk 1 Slope (%)    | 0.2       |                            | X Walk 2 Slope (%)          | 0.3  |  |
| Stop Condition-Street 1 StopSign        |                               |          |                                               | X Walk 1 X Slope (%)  | 4.0       |                            | X Walk 2 X Slope (%)        | 2.9  |  |
| Street 2 Name KINGAUSSIE AV             |                               | М        | N/A                                           | Ramp inside XWalk1?   | N/A       | N/A                        | Ramp inside XWalk2?         | N/A  |  |
| Stop Condition-Street 2 StopSign        |                               |          |                                               | Road Slope (%)        | 4.0       |                            | Clear Space?                | N/A  |  |
|                                         |                               |          |                                               | Road X Slope (%)      | 0.1       | N/A                        | Clear Space to XWalk (in)   | N/A  |  |
|                                         |                               | М        | N/A                                           | Any Obstructions?     | N/A       | N/A                        | Storm Grate/Utility Hazard? | N/A  |  |
|                                         | Total Cost: \$                | 3200.00  |                                               | Obstruction Type      |           |                            | Storm Grate/Utility Type    |      |  |
|                                         |                               |          |                                               |                       | N/A       |                            |                             | N/A  |  |