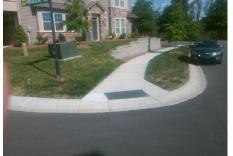

## **Access Compliance Report** Public Rights-of-Way (Curb Ramps)

| Intersection ID: 53517 Main St          | Main Street: STONEWELLS_DR    |          |                                               | KINGAUSSIE_AV         | Location: | NW                         |                             |      |  |
|-----------------------------------------|-------------------------------|----------|-----------------------------------------------|-----------------------|-----------|----------------------------|-----------------------------|------|--|
| ADA ID: 1F71A27B0236 Ramp T             | Ramp Type: BlendTrans1        |          | Initial Pass/Fail: Fail Overall Compliance: N |                       |           | o Severity Score:          | 1.25                        |      |  |
| Codes/Mitigation Info/Possible Solution |                               |          | Field Measurements/Component Compliance       |                       |           |                            |                             |      |  |
| Possible Solutions:                     |                               | <u>(</u> | Compliance Description                        |                       | Data      | ata Compliance Description |                             | Data |  |
| CINCE AUX STELAY                        | Remove & Replace Curb Ramp    | With M   | N/A                                           | Ramp Length (in)      | 55.0      | No                         | BlendTrans Slope (%)        | 6.6  |  |
|                                         | Two New Directional Ramps or  |          | <b>íes</b>                                    | Ramp Width (in)       | 48.0      | No                         | BlendTrans XSlope (%)       | 2.9  |  |
|                                         | Equivalent.                   |          | N/A                                           | Flare Type LT         | N/A       | N/A                        | Flare Type RT               | N/A  |  |
|                                         |                               | Ν        | N/A                                           | Flare Slope LT (%)    | N/A       | N/A                        | Flare Slope RT (%)          | N/A  |  |
|                                         |                               | М        | N/A                                           | Flare Traversable LT? | N/A       | N/A                        | Flare Traversable RT?       | N/A  |  |
|                                         |                               | 1        | N/A                                           | Landing Length (in)   | N/A       | N/A                        | DWS Provided?               | N/A  |  |
|                                         | Surveyor Notes:               | М        | N/A                                           | Landing Width (in)    | N/A       | N/A                        | DWS Contrast?               | N/A  |  |
|                                         | N/A                           | 1        | N/A                                           | Landing Slope (%)     | N/A       | N/A                        | DWS Length (in)             | N/A  |  |
|                                         |                               | М        | N/A                                           | Landing X Slope (%)   | N/A       | N/A                        | DWS Full Width?             | N/A  |  |
|                                         |                               | М        | N/A                                           | Landing Curb? (Y/N)   | N/A       | N/A                        | DWS Offset (in)             | N/A  |  |
|                                         |                               | М        | N/A                                           | Shared Landing?       | N/A       |                            |                             |      |  |
|                                         | PROW/ADA:                     | М        | N/A                                           | Gutter Ponding?       | N/A       | N/A                        | Gutter Slope (%)            | N/A  |  |
|                                         | Not Found, R304.5.3, R304.4.1 | N        | N/A                                           | Gutter Lip Ht (in)    | N/A       | N/A                        | Gutter X Slope (%)          | N/A  |  |
|                                         |                               | М        | N/A                                           | Painted X Walk1?      | No        | N/A                        | Painted X Walk2?            | No   |  |
|                                         |                               |          |                                               | X Walk 1 Direction    | To E      |                            | X Walk 2 Direction          | To S |  |
|                                         |                               |          |                                               | X Walk 1 Width (in)   | N/A       |                            | X Walk 2 Width (in)         | N/A  |  |
| Street 1 Name STONEWELLS DR             | -                             |          |                                               | X Walk 1 Slope (%)    | 0.2       |                            | X Walk 2 Slope (%)          | 0.3  |  |
| Stop Condition-Street 1 StopSign        |                               |          |                                               | X Walk 1 X Slope (%)  | 4.0       |                            | X Walk 2 X Slope (%)        | 2.9  |  |
| Street 2 Name KINGAUSSIE AV             |                               | М        | N/A                                           | Ramp inside XWalk1?   | N/A       | N/A                        | Ramp inside XWalk2?         | N/A  |  |
| Stop Condition-Street 2 StopSign        |                               |          |                                               | Road Slope (%)        | 4.0       |                            | Clear Space?                | N/A  |  |
|                                         |                               |          |                                               | Road X Slope (%)      | 0.1       | N/A                        | Clear Space to XWalk (in)   | N/A  |  |
|                                         |                               | М        | N/A                                           | Any Obstructions?     | N/A       | N/A                        | Storm Grate/Utility Hazard? | N/A  |  |
|                                         | Total Cost: \$                | 3200.00  |                                               | Obstruction Type      |           |                            | Storm Grate/Utility Type    |      |  |
|                                         |                               |          |                                               |                       | N/A       |                            |                             | N/A  |  |