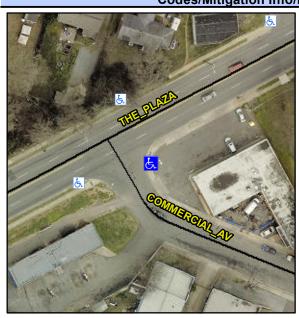

## Access Compliance Report Public Rights-of-Way (Curb Ramps)

Intersection ID: 10065 Main Street: COMMERCIAL\_AV Cross Street: THE\_PLAZA Location: SE

ADA ID: 1F77B6130594 Ramp Type: ParaDiag Initial Pass/Fail: Fail Overall Compliance: No Severity Score: 13.75

## Field Measurements/Component Compliance

Street 1 Name
Stop Condition-Street 1
Street 2 Name
Stop Condition-Street 2

THE PLAZA
None
COMMERCIAL AV
StopSign

Possible Solutions:

Remove & Replace Curb Ramp With
Two New Directional Ramps or
Equivalent.