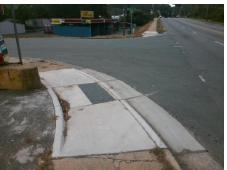

## Field Measurements/Component Compliance

Street 1 Name
Stop Condition-Street 1
Street 2 Name
Stop Condition-Street 2

THE PLAZA
None
COMMERCIAL AV
StopSign

Possible Solutions:

Remove & Replace Curb Ramp With
Two New Directional Ramps or
Equivalent.

Surveyor Notes:

N/A

PROW/ADA:

R304.3.2, R304.5.3

Total Cost: \$ 3200.00

|                                                                                                                                | ata  |
|--------------------------------------------------------------------------------------------------------------------------------|------|
| NoRamp Slope LT (%)9.2YesRamp Slope RT (%)NoRamp XSlope LT (%)2.3NoRamp XSlope RT (%)N/ALanding Length (in)N/AN/ADWS Provided? | 59.0 |
| No Ramp XSlope LT (%)  N/A Landing Length (in)  N/A DWS Provided?                                                              | 54.0 |
| N/A Landing Length (in) N/A N/A DWS Provided?                                                                                  | 5.3  |
|                                                                                                                                | 4.1  |
| N/A Landing Width (in) N/A N/A DWS Contrast?                                                                                   | N/A  |
|                                                                                                                                | N/A  |
| N/A Landing Slope (%) N/A N/A DWS Length (in)                                                                                  | N/A  |
| N/A Landing X Slope (%) N/A N/A DWS Full Width?                                                                                | N/A  |
| N/A Landing Curb? (Y/N) N/A N/A DWS Offset (in)                                                                                | N/A  |
| N/A Shared Landing? N/A                                                                                                        |      |
| N/A Gutter Ponding? N/A N/A Gutter Slope (%)                                                                                   | N/A  |
| N/A Gutter Lip Ht (in) N/A N/A Gutter X Slope (%)                                                                              | N/A  |
| N/A Painted X Walk1? No N/A Painted X Walk2?                                                                                   | No   |
| X Walk 1 Direction To NW X Walk 2 Direction To                                                                                 | sw   |
| N/A X Walk 1 Width (in) N/A N/A X Walk 2 Width (in)                                                                            | N/A  |
| X Walk 1 Slope (%) 2.3 X Walk 2 Slope (%)                                                                                      | 0.5  |
| X Walk 1 X Slope (%) 0.5 X Walk 2 X Slope (%)                                                                                  | 2.0  |
| N/A Ramp inside XWalk1? N/A Ramp inside XWalk2?                                                                                | N/A  |
| Road Slope (%) 0.1 N/A Clear Space?                                                                                            | N/A  |
| Road X Slope (%) 5.3 N/A Clear Space to XWalk (in)                                                                             | N/A  |
| N/A Any Obstructions? N/A N/A Storm Grate/Utility Hazard?                                                                      | N/A  |
| Obstruction Type Storm Grate/Utility Type                                                                                      |      |
| N/A                                                                                                                            | N/A  |
| Yes Surface Condition? (G/P) G                                                                                                 | ood  |
| N/A Curb Slope (%)                                                                                                             | 8.4  |