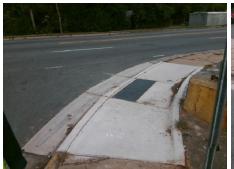

## Field Measurements/Component Compliance

Street 1 Name
Stop Condition-Street 1
Street 2 Name
Stop Condition-Street 2

THE PLAZA
None
COMMERCIAL AV
StopSign

Possible Solutions:

Remove & Replace Curb Ramp With
Two New Directional Ramps or
Equivalent.

Surveyor Notes:

N/A

PROW/ADA:

R304.3.2, R304.5.3

Total Cost: \$ 3200.00

|                                                                                                                                | ata  |
|--------------------------------------------------------------------------------------------------------------------------------|------|
| NoRamp Slope LT (%)9.2YesRamp Slope RT (%)NoRamp XSlope LT (%)2.3NoRamp XSlope RT (%)N/ALanding Length (in)N/AN/ADWS Provided? | 59.0 |
| No Ramp XSlope LT (%)  N/A Landing Length (in)  N/A DWS Provided?                                                              | 54.0 |
| N/A Landing Length (in) N/A N/A DWS Provided?                                                                                  | 5.3  |
|                                                                                                                                | 4.1  |
| N/A Landing Width (in) N/A N/A DWS Contrast?                                                                                   | N/A  |
|                                                                                                                                | N/A  |
| N/A Landing Slope (%) N/A N/A DWS Length (in)                                                                                  | N/A  |
| N/A Landing X Slope (%) N/A N/A DWS Full Width?                                                                                | N/A  |
| N/A Landing Curb? (Y/N) N/A N/A DWS Offset (in)                                                                                | N/A  |
| N/A Shared Landing? N/A                                                                                                        |      |
| N/A Gutter Ponding? N/A N/A Gutter Slope (%)                                                                                   | N/A  |
| N/A Gutter Lip Ht (in) N/A N/A Gutter X Slope (%)                                                                              | N/A  |
| N/A Painted X Walk1? No N/A Painted X Walk2?                                                                                   | No   |
| X Walk 1 Direction To NW X Walk 2 Direction To                                                                                 | sw   |
| N/A X Walk 1 Width (in) N/A N/A X Walk 2 Width (in)                                                                            | N/A  |
| X Walk 1 Slope (%) 2.3 X Walk 2 Slope (%)                                                                                      | 0.5  |
| X Walk 1 X Slope (%) 0.5 X Walk 2 X Slope (%)                                                                                  | 2.0  |
| N/A Ramp inside XWalk1? N/A Ramp inside XWalk2?                                                                                | N/A  |
| Road Slope (%) 0.1 N/A Clear Space?                                                                                            | N/A  |
| Road X Slope (%) 5.3 N/A Clear Space to XWalk (in)                                                                             | N/A  |
| N/A Any Obstructions? N/A N/A Storm Grate/Utility Hazard?                                                                      | N/A  |
| Obstruction Type Storm Grate/Utility Type                                                                                      |      |
| N/A                                                                                                                            | N/A  |
| Yes Surface Condition? (G/P) G                                                                                                 | ood  |
| N/A Curb Slope (%)                                                                                                             | 8.4  |