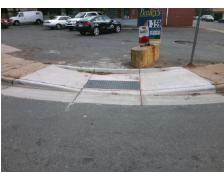

## Field Measurements/Component Compliance

Street 1 Name
Stop Condition-Street 1
Street 2 Name
Stop Condition-Street 2

THE PLAZA
None
COMMERCIAL AV
StopSign

Possible Solutions:

Remove & Replace Curb Ramp With
Two New Directional Ramps or
Equivalent.

Surveyor Notes:

N/A

PROW/ADA:

R304.3.2, R304.5.3

Total Cost: \$ 3200.00

|                                                                                                                                | ata  |
|--------------------------------------------------------------------------------------------------------------------------------|------|
| NoRamp Slope LT (%)9.2YesRamp Slope RT (%)NoRamp XSlope LT (%)2.3NoRamp XSlope RT (%)N/ALanding Length (in)N/AN/ADWS Provided? | 59.0 |
| No Ramp XSlope LT (%)  N/A Landing Length (in)  N/A DWS Provided?                                                              | 54.0 |
| N/A Landing Length (in) N/A N/A DWS Provided?                                                                                  | 5.3  |
|                                                                                                                                | 4.1  |
| N/A Landing Width (in) N/A N/A DWS Contrast?                                                                                   | N/A  |
|                                                                                                                                | N/A  |
| N/A Landing Slope (%) N/A N/A DWS Length (in)                                                                                  | N/A  |
| N/A Landing X Slope (%) N/A N/A DWS Full Width?                                                                                | N/A  |
| N/A Landing Curb? (Y/N) N/A N/A DWS Offset (in)                                                                                | N/A  |
| N/A Shared Landing? N/A                                                                                                        |      |
| N/A Gutter Ponding? N/A N/A Gutter Slope (%)                                                                                   | N/A  |
| N/A Gutter Lip Ht (in) N/A N/A Gutter X Slope (%)                                                                              | N/A  |
| N/A Painted X Walk1? No N/A Painted X Walk2?                                                                                   | No   |
| X Walk 1 Direction To NW X Walk 2 Direction To                                                                                 | sw   |
| N/A X Walk 1 Width (in) N/A N/A X Walk 2 Width (in)                                                                            | N/A  |
| X Walk 1 Slope (%) 2.3 X Walk 2 Slope (%)                                                                                      | 0.5  |
| X Walk 1 X Slope (%) 0.5 X Walk 2 X Slope (%)                                                                                  | 2.0  |
| N/A Ramp inside XWalk1? N/A Ramp inside XWalk2?                                                                                | N/A  |
| Road Slope (%) 0.1 N/A Clear Space?                                                                                            | N/A  |
| Road X Slope (%) 5.3 N/A Clear Space to XWalk (in)                                                                             | N/A  |
| N/A Any Obstructions? N/A N/A Storm Grate/Utility Hazard?                                                                      | N/A  |
| Obstruction Type Storm Grate/Utility Type                                                                                      |      |
| N/A                                                                                                                            | N/A  |
| Yes Surface Condition? (G/P) G                                                                                                 | ood  |
| N/A Curb Slope (%)                                                                                                             | 8.4  |