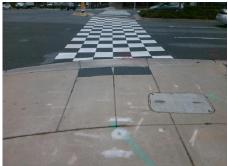

Possible Solutions:

Remove & Replace Curb Ramp With
Two New Directional Ramps or
Equivalent. Remove & Replace
Gutter. Utility Present.

Surveyor Notes: N/A

PROW/ADA:

R304.5.3, R302.7.2, R304.5.4, R302.3, R402.2