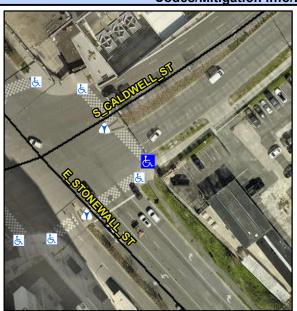

24.0

Yes

0.0

8.0

4.0

Sloped

Intersection ID: 13133 Main Street: S\_CALDWELL\_ST Cross Street: E\_STONEWALL\_ST Location: E

ADA ID: 1F78AB27B072 Ramp Type: BlendTrans1 Initial Pass/Fail: Pass Overall Compliance: No Severity Score: 20.25