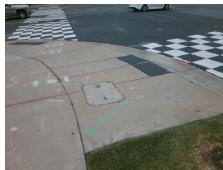

Possible Solutions:

Remove & Replace Curb Ramp With
Two New Directional Ramps or
Equivalent. Remove & Replace
Gutter. Utility Present.

Surveyor Notes: N/A

PROW/ADA:

R304.5.3, R302.7.2, R304.5.4, R302.3, R402.2