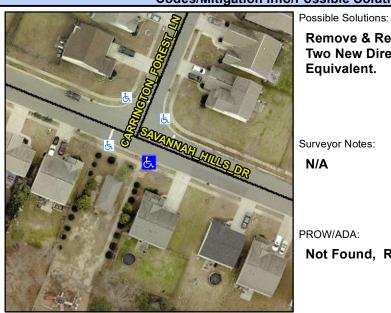

## **Access Compliance Report Public Rights-of-Way** (Curb Ramps)

Intersection ID: 47279 Main Street: SAVANNAH HILLS DR **Cross Street: CARRINGTON FOREST LN** Location: SE ADA ID: 1F7941D15730 Ramp Type: BlendTrans1 Initial Pass/Fail: Fail **Overall Compliance: No Severity Score:** 8.75

**Codes/Mitigation Info/Possible Solution** 

**SAVANNAH HILLS DR** Street 1 Name Stop Condition-Street 1 None Street 2 Name N/A Stop Condition-Street 2 N/A **Remove & Replace Curb Ramp With Two New Directional Ramps or** Equivalent.