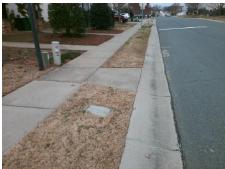

Surveyor Notes:

N/A

PROW/ADA:

Not Found, R304.5.1

| 32.00 |
|-------|
|       |
|       |

Total Cost:

3200.00

| Field Measurements/Component Compliance |                       |      |      |                             |      |  |
|-----------------------------------------|-----------------------|------|------|-----------------------------|------|--|
| Compliance Description                  |                       | Data | Comp | liance Description          | Data |  |
| N/A                                     | Ramp Length (in)      | 48.0 | Yes  | BlendTrans Slope (%)        | 4.4  |  |
| No                                      | Ramp Width (in)       | 43.0 | Yes  | BlendTrans XSlope (%)       | 0.3  |  |
| N/A                                     | Flare Type LT         | N/A  | N/A  | Flare Type RT               | N/A  |  |
| N/A                                     | Flare Slope LT (%)    | N/A  | N/A  | Flare Slope RT (%)          | N/A  |  |
| N/A                                     | Flare Traversable LT? | N/A  | N/A  | Flare Traversable RT?       | N/A  |  |
| N/A                                     | Landing Length (in)   | N/A  | N/A  | DWS Provided?               | N/A  |  |
| N/A                                     | Landing Width (in)    | N/A  | N/A  | DWS Contrast?               | N/A  |  |
| N/A                                     | Landing Slope (%)     | N/A  | N/A  | DWS Length (in)             | N/A  |  |
| N/A                                     | Landing X Slope (%)   | N/A  | N/A  | DWS Full Width?             | N/A  |  |
| N/A                                     | Landing Curb? (Y/N)   | N/A  | N/A  | DWS Offset (in)             | N/A  |  |
| N/A                                     | Shared Landing?       | N/A  |      |                             |      |  |
| N/A                                     | Gutter Ponding?       | N/A  | N/A  | Gutter Slope (%)            | N/A  |  |
| N/A                                     | Gutter Lip Ht (in)    | N/A  | N/A  | Gutter X Slope (%)          | N/A  |  |
| N/A                                     | Painted X Walk1?      | No   | N/A  | Painted X Walk2?            | N/A  |  |
|                                         | X Walk 1 Direction    | To N |      | X Walk 2 Direction          | N/A  |  |
|                                         | X Walk 1 Width (in)   | N/A  |      | X Walk 2 Width (in)         | N/A  |  |
|                                         | X Walk 1 Slope (%)    | 5.5  |      | X Walk 2 Slope (%)          | N/A  |  |
|                                         | X Walk 1 X Slope (%)  | 1.7  |      | X Walk 2 X Slope (%)        | N/A  |  |
| N/A                                     | Ramp inside XWalk1?   | N/A  | N/A  | Ramp inside XWalk2?         | N/A  |  |
|                                         | Road Slope (%)        | 1.7  |      | Clear Space?                | N/A  |  |
|                                         | Road X Slope (%)      | 5.5  | N/A  | Clear Space to XWalk (in)   | N/A  |  |
| N/A                                     | Any Obstructions?     | N/A  | N/A  | Storm Grate/Utility Hazard? | N/A  |  |
|                                         | Obstruction Type      |      | l    | Storm Grate/Utility Type    |      |  |
|                                         |                       | N/A  |      |                             | N/A  |  |
|                                         |                       |      | Yes  | Surface Condition? (G/P)    | Good |  |
|                                         |                       |      | No   | Curb Slope (%)              | 10.7 |  |