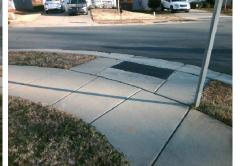

## Access Compliance Report Public Rights-of-Way (Curb Ramps)

|                                         |          | · · ·                        |         | -                                       |                                               |           |                    |                             |      |
|-----------------------------------------|----------|------------------------------|---------|-----------------------------------------|-----------------------------------------------|-----------|--------------------|-----------------------------|------|
| Intersection ID: 45155                  | Main Str | Main Street: SHAD_CT         |         |                                         | MAGNASCO_LN                                   | Location: | SW                 |                             |      |
| ADA ID: 1F7C029FAF60                    | Ramp Ty  | Ramp Type: BlendTrans1       |         |                                         | nitial Pass/Fail: Fail Overall Compliance: No |           |                    |                             | 12.5 |
| Codes/Mitigation Info/Possible Solution |          |                              |         | Field Measurements/Component Compliance |                                               |           |                    |                             |      |
|                                         |          | Possible Solutions:          |         |                                         |                                               |           | liance Description | Data                        |      |
| THE                                     | The      | Remove & Replace Curb Ram    | n With  | N/A                                     | Ramp Length (in)                              | 48.5      | Yes                | BlendTrans Slope (%)        | 3.8  |
|                                         |          | Two New Directional Ramps of |         | Yes                                     | Ramp Width (in)                               | 48.0      | No                 | BlendTrans XSlope (%)       | 6.3  |
|                                         |          | Equivalent.                  |         | N/A                                     | Flare Type LT                                 | N/A       | N/A                | Flare Type RT               | N/A  |
|                                         |          |                              |         | N/A                                     | Flare Slope LT (%)                            | N/A       | N/A                | Flare Slope RT (%)          | N/A  |
|                                         |          |                              |         | N/A                                     | Flare Traversable LT?                         | N/A       | N/A                | Flare Traversable RT?       | N/A  |
| Smo                                     | E MALLA  |                              |         | N/A                                     | Landing Length (in)                           | N/A       | N/A                | DWS Provided?               | N/A  |
| State of the                            | 6        | Surveyor Notes:              |         | N/A                                     | Landing Width (in)                            | N/A       | N/A                | DWS Contrast?               | N/A  |
| T AND T                                 |          | N/A                          |         | N/A                                     | Landing Slope (%)                             | N/A       | N/A                | DWS Length (in)             | N/A  |
|                                         |          | 1/2                          |         | N/A                                     | Landing X Slope (%)                           | N/A       | N/A                | DWS Full Width?             | N/A  |
|                                         |          |                              | N/A     | Landing Curb? (Y/N)                     | N/A                                           | N/A       | DWS Offset (in)    | N/A                         |      |
|                                         |          |                              |         | N/A                                     | Shared Landing?                               | N/A       |                    |                             |      |
|                                         | RG 3     | PROW/ADA:                    |         | N/A                                     | Gutter Ponding?                               | N/A       | N/A                | Gutter Slope (%)            | N/A  |
| 8                                       |          | Not Found, R304.5.3          |         | N/A                                     | Gutter Lip Ht (in)                            | N/A       | N/A                | Gutter X Slope (%)          | N/A  |
|                                         |          |                              | N/A     | Painted X Walk1?                        | No                                            | N/A       | Painted X Walk2?   | No                          |      |
| Street 1 Name MAGNASCO LN               |          |                              |         |                                         | X Walk 1 Direction                            | To E      |                    | X Walk 2 Direction          | To N |
|                                         |          |                              |         |                                         | X Walk 1 Width (in)                           | N/A       |                    | X Walk 2 Width (in)         | N/A  |
|                                         |          |                              |         |                                         | X Walk 1 Slope (%)                            | 1.1       |                    | X Walk 2 Slope (%)          | 5.4  |
| Stop Condition-Street 1                 | StopSign |                              |         |                                         | X Walk 1 X Slope (%)                          | 5.4       |                    | X Walk 2 X Slope (%)        | 1.9  |
| Street 2 Name                           | SHAD CT  |                              |         | N/A                                     | Ramp inside XWalk1?                           | N/A       | N/A                | Ramp inside XWalk2?         | N/A  |
| Stop Condition-Street 2                 | None     |                              |         |                                         | Road Slope (%)                                | 4.4       |                    | Clear Space?                | N/A  |
|                                         |          |                              |         |                                         | Road X Slope (%)                              | 3.9       | N/A                | Clear Space to XWalk (in)   | N/A  |
|                                         |          |                              |         | N/A                                     | Any Obstructions?                             | N/A       | N/A                | Storm Grate/Utility Hazard? | N/A  |
|                                         |          | Total Cost: \$               | 3200.00 |                                         | Obstruction Type                              |           |                    | Storm Grate/Utility Type    |      |
|                                         |          | - ···· •                     |         |                                         |                                               | N/A       |                    |                             | N/A  |
|                                         |          |                              |         |                                         |                                               |           |                    |                             |      |

Yes

No

Surface Condition? (G/P)

Curb Slope (%)

Good

12.5