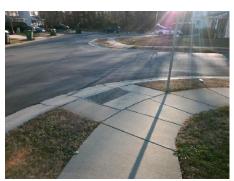

## Access Compliance Report Public Rights-of-Way (Curb Ramps)

|                                         |          | · · ·                        |         | -                                       |                                               |           |                    |                             |      |
|-----------------------------------------|----------|------------------------------|---------|-----------------------------------------|-----------------------------------------------|-----------|--------------------|-----------------------------|------|
| Intersection ID: 45155                  | Main Str | Main Street: SHAD_CT         |         |                                         | MAGNASCO_LN                                   | Location: | SW                 |                             |      |
| ADA ID: 1F7C029FAF60                    | Ramp Ty  | Ramp Type: BlendTrans1       |         |                                         | nitial Pass/Fail: Fail Overall Compliance: No |           |                    |                             | 12.5 |
| Codes/Mitigation Info/Possible Solution |          |                              |         | Field Measurements/Component Compliance |                                               |           |                    |                             |      |
|                                         |          | Possible Solutions:          |         |                                         |                                               |           | liance Description | Data                        |      |
| THE                                     | The      | Remove & Replace Curb Ram    | n With  | N/A                                     | Ramp Length (in)                              | 48.5      | Yes                | BlendTrans Slope (%)        | 3.8  |
|                                         |          | Two New Directional Ramps of |         | Yes                                     | Ramp Width (in)                               | 48.0      | No                 | BlendTrans XSlope (%)       | 6.3  |
|                                         |          | Equivalent.                  |         | N/A                                     | Flare Type LT                                 | N/A       | N/A                | Flare Type RT               | N/A  |
|                                         |          |                              |         | N/A                                     | Flare Slope LT (%)                            | N/A       | N/A                | Flare Slope RT (%)          | N/A  |
|                                         |          |                              |         | N/A                                     | Flare Traversable LT?                         | N/A       | N/A                | Flare Traversable RT?       | N/A  |
| Smo                                     | E MALLA  |                              |         | N/A                                     | Landing Length (in)                           | N/A       | N/A                | DWS Provided?               | N/A  |
| State of the                            | 6        | Surveyor Notes:              |         | N/A                                     | Landing Width (in)                            | N/A       | N/A                | DWS Contrast?               | N/A  |
| T AND T                                 |          | N/A                          |         | N/A                                     | Landing Slope (%)                             | N/A       | N/A                | DWS Length (in)             | N/A  |
|                                         |          | 1/2                          |         | N/A                                     | Landing X Slope (%)                           | N/A       | N/A                | DWS Full Width?             | N/A  |
|                                         |          |                              | N/A     | Landing Curb? (Y/N)                     | N/A                                           | N/A       | DWS Offset (in)    | N/A                         |      |
|                                         |          |                              |         | N/A                                     | Shared Landing?                               | N/A       |                    |                             |      |
|                                         | RG 3     | PROW/ADA:                    |         | N/A                                     | Gutter Ponding?                               | N/A       | N/A                | Gutter Slope (%)            | N/A  |
| 8                                       |          | Not Found, R304.5.3          |         | N/A                                     | Gutter Lip Ht (in)                            | N/A       | N/A                | Gutter X Slope (%)          | N/A  |
|                                         |          |                              | N/A     | Painted X Walk1?                        | No                                            | N/A       | Painted X Walk2?   | No                          |      |
| Street 1 Name MAGNASCO LN               |          |                              |         |                                         | X Walk 1 Direction                            | To E      |                    | X Walk 2 Direction          | To N |
|                                         |          |                              |         |                                         | X Walk 1 Width (in)                           | N/A       |                    | X Walk 2 Width (in)         | N/A  |
|                                         |          |                              |         |                                         | X Walk 1 Slope (%)                            | 1.1       |                    | X Walk 2 Slope (%)          | 5.4  |
| Stop Condition-Street 1                 | StopSign |                              |         |                                         | X Walk 1 X Slope (%)                          | 5.4       |                    | X Walk 2 X Slope (%)        | 1.9  |
| Street 2 Name                           | SHAD CT  |                              |         | N/A                                     | Ramp inside XWalk1?                           | N/A       | N/A                | Ramp inside XWalk2?         | N/A  |
| Stop Condition-Street 2                 | None     |                              |         |                                         | Road Slope (%)                                | 4.4       |                    | Clear Space?                | N/A  |
|                                         |          |                              |         |                                         | Road X Slope (%)                              | 3.9       | N/A                | Clear Space to XWalk (in)   | N/A  |
|                                         |          |                              |         | N/A                                     | Any Obstructions?                             | N/A       | N/A                | Storm Grate/Utility Hazard? | N/A  |
|                                         |          | Total Cost: \$               | 3200.00 |                                         | Obstruction Type                              |           |                    | Storm Grate/Utility Type    |      |
|                                         |          | - ···· •                     |         |                                         |                                               | N/A       |                    |                             | N/A  |
|                                         |          |                              |         |                                         |                                               |           |                    |                             |      |

Yes

No

Surface Condition? (G/P)

Curb Slope (%)

Good

12.5