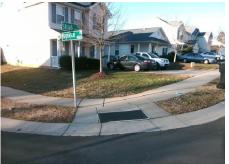

## Access Compliance Report Public Rights-of-Way (Curb Ramps)

|                                         |          | · · ·                        |         | -                                       |                                               |           |                    |                             |      |
|-----------------------------------------|----------|------------------------------|---------|-----------------------------------------|-----------------------------------------------|-----------|--------------------|-----------------------------|------|
| Intersection ID: 45155                  | Main Str | Main Street: SHAD_CT         |         |                                         | MAGNASCO_LN                                   | Location: | SW                 |                             |      |
| ADA ID: 1F7C029FAF60                    | Ramp Ty  | Ramp Type: BlendTrans1       |         |                                         | nitial Pass/Fail: Fail Overall Compliance: No |           |                    |                             | 12.5 |
| Codes/Mitigation Info/Possible Solution |          |                              |         | Field Measurements/Component Compliance |                                               |           |                    |                             |      |
|                                         |          | Possible Solutions:          |         |                                         |                                               |           | liance Description | Data                        |      |
| THE                                     | The      | Remove & Replace Curb Ram    | n With  | N/A                                     | Ramp Length (in)                              | 48.5      | Yes                | BlendTrans Slope (%)        | 3.8  |
|                                         |          | Two New Directional Ramps of |         | Yes                                     | Ramp Width (in)                               | 48.0      | No                 | BlendTrans XSlope (%)       | 6.3  |
|                                         |          | Equivalent.                  |         | N/A                                     | Flare Type LT                                 | N/A       | N/A                | Flare Type RT               | N/A  |
|                                         |          |                              |         | N/A                                     | Flare Slope LT (%)                            | N/A       | N/A                | Flare Slope RT (%)          | N/A  |
|                                         |          |                              |         | N/A                                     | Flare Traversable LT?                         | N/A       | N/A                | Flare Traversable RT?       | N/A  |
| Smo                                     | E MALLA  |                              |         | N/A                                     | Landing Length (in)                           | N/A       | N/A                | DWS Provided?               | N/A  |
| State of the                            | 6        | Surveyor Notes:              |         | N/A                                     | Landing Width (in)                            | N/A       | N/A                | DWS Contrast?               | N/A  |
| T AND T                                 |          | N/A                          |         | N/A                                     | Landing Slope (%)                             | N/A       | N/A                | DWS Length (in)             | N/A  |
|                                         |          | 1/2                          |         | N/A                                     | Landing X Slope (%)                           | N/A       | N/A                | DWS Full Width?             | N/A  |
|                                         |          |                              | N/A     | Landing Curb? (Y/N)                     | N/A                                           | N/A       | DWS Offset (in)    | N/A                         |      |
|                                         |          |                              |         | N/A                                     | Shared Landing?                               | N/A       |                    |                             |      |
|                                         | RG 3     | PROW/ADA:                    |         | N/A                                     | Gutter Ponding?                               | N/A       | N/A                | Gutter Slope (%)            | N/A  |
| 8                                       |          | Not Found, R304.5.3          |         | N/A                                     | Gutter Lip Ht (in)                            | N/A       | N/A                | Gutter X Slope (%)          | N/A  |
|                                         |          |                              | N/A     | Painted X Walk1?                        | No                                            | N/A       | Painted X Walk2?   | No                          |      |
| Street 1 Name MAGNASCO LN               |          |                              |         |                                         | X Walk 1 Direction                            | To E      |                    | X Walk 2 Direction          | To N |
|                                         |          |                              |         |                                         | X Walk 1 Width (in)                           | N/A       |                    | X Walk 2 Width (in)         | N/A  |
|                                         |          |                              |         |                                         | X Walk 1 Slope (%)                            | 1.1       |                    | X Walk 2 Slope (%)          | 5.4  |
| Stop Condition-Street 1                 | StopSign |                              |         |                                         | X Walk 1 X Slope (%)                          | 5.4       |                    | X Walk 2 X Slope (%)        | 1.9  |
| Street 2 Name                           | SHAD CT  |                              |         | N/A                                     | Ramp inside XWalk1?                           | N/A       | N/A                | Ramp inside XWalk2?         | N/A  |
| Stop Condition-Street 2                 | None     |                              |         |                                         | Road Slope (%)                                | 4.4       |                    | Clear Space?                | N/A  |
|                                         |          |                              |         |                                         | Road X Slope (%)                              | 3.9       | N/A                | Clear Space to XWalk (in)   | N/A  |
|                                         |          |                              |         | N/A                                     | Any Obstructions?                             | N/A       | N/A                | Storm Grate/Utility Hazard? | N/A  |
|                                         |          | Total Cost: \$               | 3200.00 |                                         | Obstruction Type                              |           |                    | Storm Grate/Utility Type    |      |
|                                         |          | - ···· •                     |         |                                         |                                               | N/A       |                    |                             | N/A  |
|                                         |          |                              |         |                                         |                                               |           |                    |                             |      |

Yes

No

Surface Condition? (G/P)

Curb Slope (%)

Good

12.5