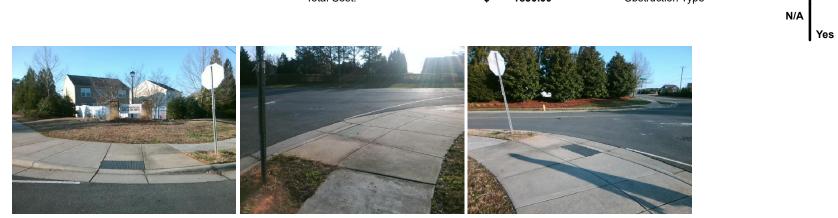

## Access Compliance Report Public Rights-of-Way (Curb Ramps)

| Intersection ID: 27002 Main Str         | Main Street: WALKER_RD        |                                                | Cross Street: WEDDINGTON_RD |      |                             | Location:                   | SW   |
|-----------------------------------------|-------------------------------|------------------------------------------------|-----------------------------|------|-----------------------------|-----------------------------|------|
| ADA ID: 1F818A42E818 Ramp Type: Perp    |                               | Initial Pass/Fail: Fail Overall Compliance: No |                             |      | o Severity Score:           | 8.75                        |      |
| Codes/Mitigation Info/Possible Solution |                               | Field Measurements/Component Compliance        |                             |      |                             |                             |      |
|                                         | Possible Solutions:           | Com                                            |                             |      | Data Compliance Description |                             | Data |
| TRAUTER LEB                             | Remove & Replace Entire Ramp. | N/A                                            | Ramp Length (in)            | 50.0 | Yes                         | Ramp Slope (%)              | 5.0  |
|                                         |                               | No                                             | Ramp Width (in)             | 47.5 | Yes                         | Ramp XSlope (%)             | 1.9  |
|                                         |                               | N/A                                            | Flare Type LT               | N/A  | N/A                         | Flare Type RT               | N/A  |
|                                         |                               | N/A                                            | Flare Slope LT (%)          | N/A  | N/A                         | Flare Slope RT (%)          | N/A  |
|                                         |                               | N/A                                            | Flare Traversable LT?       | N/A  | N/A                         | Flare Traversable RT?       | N/A  |
|                                         |                               | N/A                                            | Landing Length (in)         | N/A  | N/A                         | DWS Provided?               | N/A  |
|                                         | Surveyor Notes:               | N/A                                            | Landing Width (in)          | N/A  | N/A                         | DWS Contrast?               | N/A  |
|                                         | N/A                           | N/A                                            | Landing Slope (%)           | N/A  | N/A                         | DWS Length (in)             | N/A  |
|                                         |                               | N/A                                            | Landing X Slope (%)         | N/A  | N/A                         | DWS Full Width?             | N/A  |
|                                         |                               | N/A                                            | Landing Curb? (Y/N)         | N/A  | N/A                         | DWS Offset (in)             | N/A  |
|                                         |                               | N/A                                            | Shared Landing?             | N/A  |                             |                             |      |
|                                         | PROW/ADA:                     | N/A                                            | Gutter Ponding?             | N/A  | N/A                         | Gutter Slope (%)            | N/A  |
|                                         | Not Found, R304.5.1           | N/A                                            | Gutter Lip Ht (in)          | N/A  | N/A                         | Gutter X Slope (%)          | N/A  |
|                                         |                               | N/A                                            | Painted X Walk1?            | No   | N/A                         | Painted X Walk2?            | N/A  |
|                                         |                               |                                                | X Walk 1 Direction          | To N |                             | X Walk 2 Direction          | N/A  |
|                                         | -                             | N/A                                            | X Walk 1 Width (in)         | N/A  | N/A                         | X Walk 2 Width (in)         | N/A  |
| Street 1 Name WALKER RD                 | -                             |                                                | X Walk 1 Slope (%)          | 0.2  |                             | X Walk 2 Slope (%)          | N/A  |
| Stop Condition-Street 2 StopSign        |                               |                                                | X Walk 1 X Slope (%)        | 4.0  |                             | X Walk 2 X Slope (%)        | N/A  |
| Street 2 Name N/A                       |                               | N/A                                            | Ramp inside XWalk1?         | N/A  | N/A                         | Ramp inside XWalk2?         | N/A  |
| Stop Condition-Street 1 N/A             |                               |                                                | Road Slope (%)              | N/A  | N/A                         | Clear Space?                | N/A  |
|                                         |                               |                                                | Road X Slope (%)            | N/A  | N/A                         | Clear Space to XWalk (in)   | N/A  |
|                                         |                               | N/A                                            | Any Obstructions?           | N/A  | N/A                         | Storm Grate/Utility Hazard? | N/A  |
|                                         | Total Cost: \$ 1              | 850.00                                         | Obstruction Type            |      |                             | Storm Grate/Utility Type    |      |
|                                         |                               |                                                |                             | N/A  |                             |                             | N/A  |