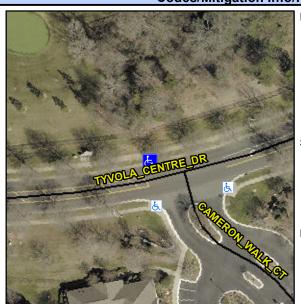

## **Access Compliance Report Public Rights-of-Way** (Curb Ramps)

Data

11.4

3.9

N/A

Good

Intersection ID: 28495 Main Street: TYVOLA CENTRE DR Cross Street: CAMERON WALK CT Location: NW **Overall Compliance: No** ADA ID: 1F82BE04FEE3 Ramp Type: Perp Initial Pass/Fail: Fail Severity Score: 13.75