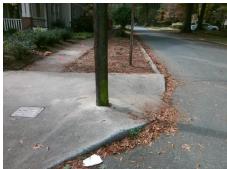

## Access Compliance Report Public Rights-of-Way (Curb Ramps)

Intersection ID: 12521 Main Street: BELVEDERE\_AV Cross Street: CHATHAM\_AV Location: SE

ADA ID: 1F838206E55B Ramp Type: Perp Initial Pass/Fail: Fail Overall Compliance: No Severity Score: 21.25

| Tin | 41.1 |   | <u>ji</u> |
|-----|------|---|-----------|
|     |      | K |           |
|     |      |   |           |
|     |      |   |           |

Total Cost:

1850.00

| Field Measurements/Component Compliance |                       |      |       |                    |                       |      |
|-----------------------------------------|-----------------------|------|-------|--------------------|-----------------------|------|
| Compl                                   | iance Description     | Data | Compl | liance             | Description           | Data |
| N/A                                     | Ramp Length (in)      | 47.0 | Yes   | Ramp               | Slope (%)             | 8.1  |
| No                                      | Ramp Width (in)       | 42.0 | No    | Ramp               | XSlope (%)            | 5.2  |
| N/A                                     | Flare Type LT         | N/A  | N/A   | Flare <sup>-</sup> | Гуре RT               | N/A  |
| N/A                                     | Flare Slope LT (%)    | N/A  | N/A   | Flare              | Slope RT (%)          | N/A  |
| N/A                                     | Flare Traversable LT? | N/A  | N/A   | Flare <sup>-</sup> | Traversable RT?       | N/A  |
| N/A                                     | Landing Length (in)   | N/A  | N/A   | DWS                | Provided?             | N/A  |
| N/A                                     | Landing Width (in)    | N/A  | N/A   | DWS                | Contrast?             | N/A  |
| N/A                                     | Landing Slope (%)     | N/A  | N/A   | DWS                | Length (in)           | N/A  |
| N/A                                     | Landing X Slope (%)   | N/A  | N/A   | DWS                | Full Width?           | N/A  |
| N/A                                     | Landing Curb? (Y/N)   | N/A  | N/A   | DWS                | Offset (in)           | N/A  |
| N/A                                     | Shared Landing?       | N/A  |       |                    |                       |      |
| N/A                                     | Gutter Ponding?       | Yes  | N/A   | Gutter             | Slope (%)             | N/A  |
| N/A                                     | Gutter Lip Ht (in)    | N/A  | N/A   | Gutter             | X Slope (%)           | N/A  |
| N/A                                     | Painted X Walk1?      | No   | N/A   | Painte             | d X Walk2?            | N/A  |
|                                         | X Walk 1 Direction    | To W |       | X Wall             | k 2 Direction         | N/A  |
| N/A                                     | X Walk 1 Width (in)   | N/A  | N/A   | X Wall             | k 2 Width (in)        | N/A  |
|                                         | X Walk 1 Slope (%)    | 5.1  |       | X Wall             | k 2 Slope (%)         | N/A  |
|                                         | X Walk 1 X Slope (%)  | 0.6  |       | X Wall             | k 2 X Slope (%)       | N/A  |
| N/A                                     | Ramp inside XWalk1?   | N/A  | N/A   | Ramp               | inside XWalk2?        | N/A  |
|                                         | Road Slope (%)        | N/A  | N/A   | Clear              | Space?                | N/A  |
|                                         | Road X Slope (%)      | N/A  | N/A   | Clear              | Space to XWalk (in)   | N/A  |
| N/A                                     | Any Obstructions?     | N/A  | N/A   | Storm              | Grate/Utility Hazard? | N/A  |
|                                         | Obstruction Type      |      |       | Storm              | Grate/Utility Type    |      |
|                                         |                       | N/A  |       |                    |                       | N/A  |
|                                         |                       |      | Yes   | Surfac             | e Condition? (G/P)    | Good |