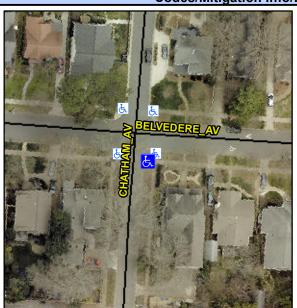

## Access Compliance Report Public Rights-of-Way (Curb Ramps)

Intersection ID: 12521 Main Street: BELVEDERE\_AV Cross Street: CHATHAM\_AV Location: SE

ADA ID: 1F838206E55B Ramp Type: Perp Initial Pass/Fail: Fail Overall Compliance: No Severity Score: 21.25

**Codes/Mitigation Info/Possible Solution** 

| Street 1 Name           | CATHAM AV |
|-------------------------|-----------|
| Stop Condition-Street 2 | StopSign  |
| Street 2 Name           | N/A       |
| Stop Condition-Street 1 | N/A       |