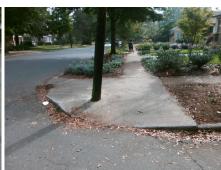

## Access Compliance Report Public Rights-of-Way (Curb Ramps)

Intersection ID: 12521 Main Street: BELVEDERE\_AV Cross Street: CHATHAM\_AV Location: SE

ADA ID: 1F838206E55B Ramp Type: Perp Initial Pass/Fail: Fail Overall Compliance: No Severity Score: 21.25

| Tin | 41.1 |   | <u>ji</u> |
|-----|------|---|-----------|
|     |      | K |           |
|     |      |   |           |
|     |      |   |           |

Total Cost:

1850.00

| Field Measurements/Component Compliance |                       |      |       |                    |                       |      |
|-----------------------------------------|-----------------------|------|-------|--------------------|-----------------------|------|
| Compl                                   | iance Description     | Data | Compl | liance             | Description           | Data |
| N/A                                     | Ramp Length (in)      | 47.0 | Yes   | Ramp               | Slope (%)             | 8.1  |
| No                                      | Ramp Width (in)       | 42.0 | No    | Ramp               | XSlope (%)            | 5.2  |
| N/A                                     | Flare Type LT         | N/A  | N/A   | Flare <sup>-</sup> | Гуре RT               | N/A  |
| N/A                                     | Flare Slope LT (%)    | N/A  | N/A   | Flare              | Slope RT (%)          | N/A  |
| N/A                                     | Flare Traversable LT? | N/A  | N/A   | Flare <sup>-</sup> | Traversable RT?       | N/A  |
| N/A                                     | Landing Length (in)   | N/A  | N/A   | DWS                | Provided?             | N/A  |
| N/A                                     | Landing Width (in)    | N/A  | N/A   | DWS                | Contrast?             | N/A  |
| N/A                                     | Landing Slope (%)     | N/A  | N/A   | DWS                | Length (in)           | N/A  |
| N/A                                     | Landing X Slope (%)   | N/A  | N/A   | DWS                | Full Width?           | N/A  |
| N/A                                     | Landing Curb? (Y/N)   | N/A  | N/A   | DWS                | Offset (in)           | N/A  |
| N/A                                     | Shared Landing?       | N/A  |       |                    |                       |      |
| N/A                                     | Gutter Ponding?       | Yes  | N/A   | Gutter             | Slope (%)             | N/A  |
| N/A                                     | Gutter Lip Ht (in)    | N/A  | N/A   | Gutter             | X Slope (%)           | N/A  |
| N/A                                     | Painted X Walk1?      | No   | N/A   | Painte             | d X Walk2?            | N/A  |
|                                         | X Walk 1 Direction    | To W |       | X Wall             | k 2 Direction         | N/A  |
| N/A                                     | X Walk 1 Width (in)   | N/A  | N/A   | X Wall             | k 2 Width (in)        | N/A  |
|                                         | X Walk 1 Slope (%)    | 5.1  |       | X Wall             | k 2 Slope (%)         | N/A  |
|                                         | X Walk 1 X Slope (%)  | 0.6  |       | X Wall             | k 2 X Slope (%)       | N/A  |
| N/A                                     | Ramp inside XWalk1?   | N/A  | N/A   | Ramp               | inside XWalk2?        | N/A  |
|                                         | Road Slope (%)        | N/A  | N/A   | Clear              | Space?                | N/A  |
|                                         | Road X Slope (%)      | N/A  | N/A   | Clear              | Space to XWalk (in)   | N/A  |
| N/A                                     | Any Obstructions?     | N/A  | N/A   | Storm              | Grate/Utility Hazard? | N/A  |
|                                         | Obstruction Type      |      |       | Storm              | Grate/Utility Type    |      |
|                                         |                       | N/A  |       |                    |                       | N/A  |
|                                         |                       |      | Yes   | Surfac             | e Condition? (G/P)    | Good |