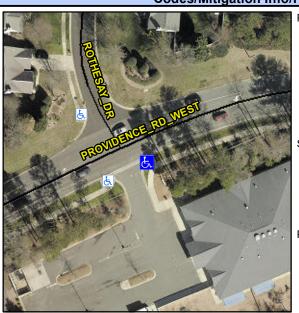

## Access Compliance Report Public Rights-of-Way (Curb Ramps)

Intersection ID: 27987 Main Street: PROVIDENCE\_RD\_WEST Cross Street: ROTHESAY\_DR Location: SE

ADA ID: 1F87A794CFED Ramp Type: BlendTrans1 Initial Pass/Fail: Fail Overall Compliance: No Severity Score: 12.5