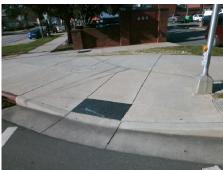

## Field Measurements/Component Compliance

Street 1 Name HAWTHORNE LN
Stop Condition-Street 2 Signal
Street 2 Name N/A
Stop Condition-Street 1 N/A

Possible Solutions:

Remove & Replace Entire Ramp.

Surveyor Notes:

N/A

PROW/ADA:

Not Found, R304.5.1, R304.5.3

Total Cost: \$ 1850.00

| Field Measurements/Component Compliance |                       |       |                        |                             |      |
|-----------------------------------------|-----------------------|-------|------------------------|-----------------------------|------|
| Compliance Description                  |                       | Data  | Compliance Description |                             | Data |
| N/A                                     | Ramp Length (in)      | 102.0 | Yes                    | Ramp Slope (%)              | 7.6  |
| No                                      | Ramp Width (in)       | 43.0  | No                     | Ramp XSlope (%)             | 8.2  |
| N/A                                     | Flare Type LT         | N/A   | N/A                    | Flare Type RT               | N/A  |
| N/A                                     | Flare Slope LT (%)    | N/A   | N/A                    | Flare Slope RT (%)          | N/A  |
| N/A                                     | Flare Traversable LT? | N/A   | N/A                    | Flare Traversable RT?       | N/A  |
| N/A                                     | Landing Length (in)   | N/A   | N/A                    | DWS Provided?               | N/A  |
| N/A                                     | Landing Width (in)    | N/A   | N/A                    | DWS Contrast?               | N/A  |
| N/A                                     | Landing Slope (%)     | N/A   | N/A                    | DWS Length (in)             | N/A  |
| N/A                                     | Landing X Slope (%)   | N/A   | N/A                    | DWS Full Width?             | N/A  |
| N/A                                     | Landing Curb? (Y/N)   | N/A   | N/A                    | DWS Offset (in)             | N/A  |
| N/A                                     | Shared Landing?       | N/A   |                        |                             |      |
| N/A                                     | Gutter Ponding?       | N/A   | N/A                    | Gutter Slope (%)            | N/A  |
| N/A                                     | Gutter Lip Ht (in)    | N/A   | N/A                    | Gutter X Slope (%)          | N/A  |
| N/A                                     | Painted X Walk1?      | Yes   | N/A                    | Painted X Walk2?            | N/A  |
|                                         | X Walk 1 Direction    | To SE |                        | X Walk 2 Direction          | N/A  |
| N/A                                     | X Walk 1 Width (in)   | 109.0 | N/A                    | X Walk 2 Width (in)         | N/A  |
|                                         | X Walk 1 Slope (%)    | 5.6   |                        | X Walk 2 Slope (%)          | N/A  |
|                                         | X Walk 1 X Slope (%)  | 3.0   |                        | X Walk 2 X Slope (%)        | N/A  |
| N/A                                     | Ramp inside XWalk1?   | Yes   | N/A                    | Ramp inside XWalk2?         | N/A  |
|                                         | Road Slope (%)        | N/A   | N/A                    | Clear Space?                | N/A  |
|                                         | Road X Slope (%)      | N/A   | N/A                    | Clear Space to XWalk (in)   | N/A  |
| N/A                                     | Any Obstructions?     | N/A   | N/A                    | Storm Grate/Utility Hazard? | N/A  |
|                                         | Obstruction Type      |       |                        | Storm Grate/Utility Type    |      |
|                                         |                       | N/A   |                        |                             | N/A  |
|                                         |                       |       | Yes                    | Surface Condition? (G/P)    | Good |
|                                         |                       | ,     | •                      | . ,                         |      |