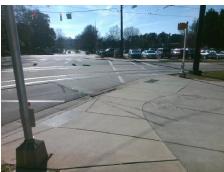

## Field Measurements/Component Compliance

Street 1 Name HAWTHORNE LN
Stop Condition-Street 2 Signal
Street 2 Name N/A
Stop Condition-Street 1 N/A

Possible Solutions:

Remove & Replace Entire Ramp.

Surveyor Notes:

N/A

PROW/ADA:

Not Found, R304.5.1, R304.5.3

Total Cost: \$ 1850.00

| Field Measurements/Component Compliance |                       |       |                        |                             |      |
|-----------------------------------------|-----------------------|-------|------------------------|-----------------------------|------|
| Compliance Description                  |                       | Data  | Compliance Description |                             | Data |
| N/A                                     | Ramp Length (in)      | 102.0 | Yes                    | Ramp Slope (%)              | 7.6  |
| No                                      | Ramp Width (in)       | 43.0  | No                     | Ramp XSlope (%)             | 8.2  |
| N/A                                     | Flare Type LT         | N/A   | N/A                    | Flare Type RT               | N/A  |
| N/A                                     | Flare Slope LT (%)    | N/A   | N/A                    | Flare Slope RT (%)          | N/A  |
| N/A                                     | Flare Traversable LT? | N/A   | N/A                    | Flare Traversable RT?       | N/A  |
| N/A                                     | Landing Length (in)   | N/A   | N/A                    | DWS Provided?               | N/A  |
| N/A                                     | Landing Width (in)    | N/A   | N/A                    | DWS Contrast?               | N/A  |
| N/A                                     | Landing Slope (%)     | N/A   | N/A                    | DWS Length (in)             | N/A  |
| N/A                                     | Landing X Slope (%)   | N/A   | N/A                    | DWS Full Width?             | N/A  |
| N/A                                     | Landing Curb? (Y/N)   | N/A   | N/A                    | DWS Offset (in)             | N/A  |
| N/A                                     | Shared Landing?       | N/A   |                        |                             |      |
| N/A                                     | Gutter Ponding?       | N/A   | N/A                    | Gutter Slope (%)            | N/A  |
| N/A                                     | Gutter Lip Ht (in)    | N/A   | N/A                    | Gutter X Slope (%)          | N/A  |
| N/A                                     | Painted X Walk1?      | Yes   | N/A                    | Painted X Walk2?            | N/A  |
|                                         | X Walk 1 Direction    | To SE |                        | X Walk 2 Direction          | N/A  |
| N/A                                     | X Walk 1 Width (in)   | 109.0 | N/A                    | X Walk 2 Width (in)         | N/A  |
|                                         | X Walk 1 Slope (%)    | 5.6   |                        | X Walk 2 Slope (%)          | N/A  |
|                                         | X Walk 1 X Slope (%)  | 3.0   |                        | X Walk 2 X Slope (%)        | N/A  |
| N/A                                     | Ramp inside XWalk1?   | Yes   | N/A                    | Ramp inside XWalk2?         | N/A  |
|                                         | Road Slope (%)        | N/A   | N/A                    | Clear Space?                | N/A  |
|                                         | Road X Slope (%)      | N/A   | N/A                    | Clear Space to XWalk (in)   | N/A  |
| N/A                                     | Any Obstructions?     | N/A   | N/A                    | Storm Grate/Utility Hazard? | N/A  |
|                                         | Obstruction Type      |       |                        | Storm Grate/Utility Type    |      |
|                                         |                       | N/A   |                        |                             | N/A  |
|                                         |                       |       | Yes                    | Surface Condition? (G/P)    | Good |
|                                         |                       | ,     | •                      | . ,                         |      |