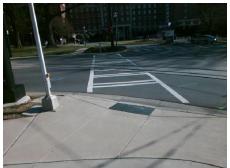

## Field Measurements/Component Compliance

Street 1 Name HAWTHORNE LN
Stop Condition-Street 2 Signal
Street 2 Name N/A
Stop Condition-Street 1 N/A

Possible Solutions:

Remove & Replace Entire Ramp.

Surveyor Notes:

N/A

PROW/ADA:

Not Found, R304.5.1, R304.5.3

Total Cost: \$ 1850.00

| Field Measurements/Component Compliance |                       |       |                        |                             |      |
|-----------------------------------------|-----------------------|-------|------------------------|-----------------------------|------|
| Compliance Description                  |                       | Data  | Compliance Description |                             | Data |
| N/A                                     | Ramp Length (in)      | 102.0 | Yes                    | Ramp Slope (%)              | 7.6  |
| No                                      | Ramp Width (in)       | 43.0  | No                     | Ramp XSlope (%)             | 8.2  |
| N/A                                     | Flare Type LT         | N/A   | N/A                    | Flare Type RT               | N/A  |
| N/A                                     | Flare Slope LT (%)    | N/A   | N/A                    | Flare Slope RT (%)          | N/A  |
| N/A                                     | Flare Traversable LT? | N/A   | N/A                    | Flare Traversable RT?       | N/A  |
| N/A                                     | Landing Length (in)   | N/A   | N/A                    | DWS Provided?               | N/A  |
| N/A                                     | Landing Width (in)    | N/A   | N/A                    | DWS Contrast?               | N/A  |
| N/A                                     | Landing Slope (%)     | N/A   | N/A                    | DWS Length (in)             | N/A  |
| N/A                                     | Landing X Slope (%)   | N/A   | N/A                    | DWS Full Width?             | N/A  |
| N/A                                     | Landing Curb? (Y/N)   | N/A   | N/A                    | DWS Offset (in)             | N/A  |
| N/A                                     | Shared Landing?       | N/A   |                        |                             |      |
| N/A                                     | Gutter Ponding?       | N/A   | N/A                    | Gutter Slope (%)            | N/A  |
| N/A                                     | Gutter Lip Ht (in)    | N/A   | N/A                    | Gutter X Slope (%)          | N/A  |
| N/A                                     | Painted X Walk1?      | Yes   | N/A                    | Painted X Walk2?            | N/A  |
|                                         | X Walk 1 Direction    | To SE |                        | X Walk 2 Direction          | N/A  |
| N/A                                     | X Walk 1 Width (in)   | 109.0 | N/A                    | X Walk 2 Width (in)         | N/A  |
|                                         | X Walk 1 Slope (%)    | 5.6   |                        | X Walk 2 Slope (%)          | N/A  |
|                                         | X Walk 1 X Slope (%)  | 3.0   |                        | X Walk 2 X Slope (%)        | N/A  |
| N/A                                     | Ramp inside XWalk1?   | Yes   | N/A                    | Ramp inside XWalk2?         | N/A  |
|                                         | Road Slope (%)        | N/A   | N/A                    | Clear Space?                | N/A  |
|                                         | Road X Slope (%)      | N/A   | N/A                    | Clear Space to XWalk (in)   | N/A  |
| N/A                                     | Any Obstructions?     | N/A   | N/A                    | Storm Grate/Utility Hazard? | N/A  |
|                                         | Obstruction Type      |       |                        | Storm Grate/Utility Type    |      |
|                                         |                       | N/A   |                        |                             | N/A  |
|                                         |                       |       | Yes                    | Surface Condition? (G/P)    | Good |
|                                         |                       | ,     | •                      | . ,                         |      |