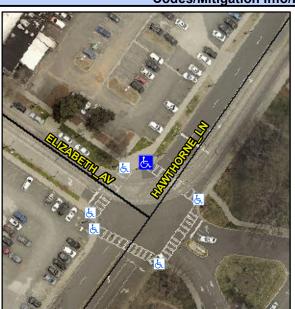

## Access Compliance Report Public Rights-of-Way (Curb Ramps)

Intersection ID: 14006Main Street:ELIZABETH\_AVCross Street:HAWTHORNE\_LNLocation:NEADA ID: 1F8FCBDC400ERamp Type:PerpInitial Pass/Fail:FailOverall Compliance:NoSeverity Score:33.75

## Field Measurements/Component Compliance

Street 1 Name HAWTHORNE LN
Stop Condition-Street 2 Signal
Street 2 Name N/A
Stop Condition-Street 1 N/A

Possible Solutions:

Remove & Replace Entire Ramp.

Surveyor Notes: