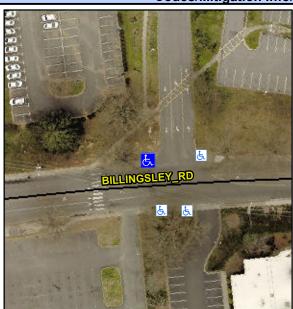

## **Access Compliance Report Public Rights-of-Way** (Curb Ramps)

Intersection ID: 10021176 Main Street: BILLINGSLEY RD Cross Street: N/A Location: NW Initial Pass/Fail: Fail **Overall Compliance: No** ADA ID: 1F951D595615 Ramp Type: PerpDiag Severity Score: 13.75

## Field Measurements/Component Compliance

**BILLINGSLEY RD** Street 1 Name Stop Condition-Street 2 None **ENTRANCE** Street 2 Name Stop Condition-Street 1 StopSign

Possible Solutions: Remove & Replace Curb Ramp With Two New Directional Ramps or Equivalent. Surveyor Notes: N/A PROW/ADA: Not Found, R304.2.2, R304.5.3