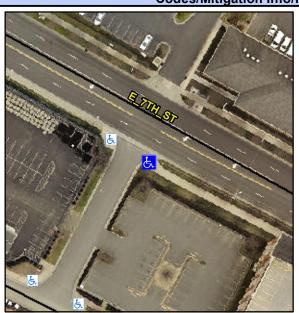

## **Access Compliance Report Public Rights-of-Way** (Curb Ramps)

Intersection ID: N/A Main Street: 7TH\_ST **Cross Street: N/A** Location: SE ADA ID: 1F9526A991B3 Ramp Type: PerpDiag Initial Pass/Fail: Pass **Overall Compliance: No Severity Score:** 0.25

**Codes/Mitigation Info/Possible Solution** 

7TH ST

StopSign

None

## Field Measurements/Component Compliance

Street 1 Name Stop Condition-Street 2 Street 2 Name **ENTRANCE** Stop Condition-Street 1

Possible Solutions: Remove & Replace Curb Ramp With Two New Directional Ramps or Equivalent. Surveyor Notes: N/A PROW/ADA: Not Found, R304.5.3