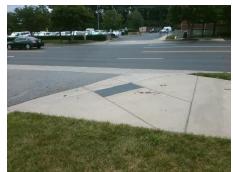

## Field Measurements/Component Compliance

Street 1 Name Stop Condition-Street 2 Street 2 Name **ENTRANCE** Stop Condition-Street 1

Possible Solutions: Remove & Replace Curb Ramp With Two New Directional Ramps or Equivalent. Surveyor Notes: N/A PROW/ADA: Not Found, R304.5.3

Total Cost: 3200.00

| Field Measurements/Component Compnance |                       |        |                        |                             |       |
|----------------------------------------|-----------------------|--------|------------------------|-----------------------------|-------|
| Compliance Description                 |                       | Data   | Compliance Description |                             | Data  |
| N/A                                    | Ramp Length (in)      | 86.0   | Yes                    | Ramp Slope (%)              | 5.5   |
| Yes                                    | Ramp Width (in)       | 48.0   | No                     | Ramp XSlope (%)             | 4.4   |
| N/A                                    | Flare Type LT         | Sloped | N/A                    | Flare Type RT               | N/A   |
| N/A                                    | Flare Slope LT (%)    | 5.9    | N/A                    | Flare Slope RT (%)          | 3.0   |
| N/A                                    | Flare Traversable LT? | No     | N/A                    | Flare Traversable RT?       | No    |
| Yes                                    | Landing Length (in)   | 61.0   | Yes                    | DWS Provided?               | Yes   |
| Yes                                    | Landing Width (in)    | 48.0   | Yes                    | DWS Contrast?               | Yes   |
| Yes                                    | Landing Slope (%)     | 1.2    | Yes                    | DWS Length (in)             | 24.5  |
| Yes                                    | Landing X Slope (%)   | 1.3    | Yes                    | DWS Full Width?             | Yes   |
| N/A                                    | Landing Curb? (Y/N)   | No     | Yes                    | DWS Offset (in)             | 1.5   |
| N/A                                    | Shared Landing?       | No     |                        |                             |       |
| Yes                                    | Gutter Ponding?       | No     | Yes                    | Gutter Slope (%)            | 1.5   |
| Yes                                    | Gutter Lip Ht (in)    | 0.0    | Yes                    | Gutter X Slope (%)          | 0.7   |
| N/A                                    | Painted X Walk1?      | No     | N/A                    | Painted X Walk2?            | No    |
|                                        | X Walk 1 Direction    | To NE  |                        | X Walk 2 Direction          | To NW |
| N/A                                    | X Walk 1 Width (in)   | N/A    | N/A                    | X Walk 2 Width (in)         | N/A   |
|                                        | X Walk 1 Slope (%)    | 4.8    |                        | X Walk 2 Slope (%)          | 2.4   |
|                                        | X Walk 1 X Slope (%)  | 0.6    |                        | X Walk 2 X Slope (%)        | 2.0   |
| N/A                                    | Ramp inside XWalk1?   | N/A    | N/A                    | Ramp inside XWalk2?         | N/A   |
|                                        | Road Slope (%)        | 1.1    | N/A                    | Clear Space?                | Yes   |
|                                        | Road X Slope (%)      | 2.8    | N/A                    | Clear Space to XWalk (in)   | N/A   |
| Yes                                    | Any Obstructions?     | No     | Yes                    | Storm Grate/Utility Hazard? | No    |
|                                        | Obstruction Type      |        |                        | Storm Grate/Utility Type    |       |
|                                        |                       | N/A    |                        |                             | N/A   |
|                                        |                       |        | Yes                    | Surface Condition? (G/P)    | Good  |
|                                        |                       |        |                        |                             |       |