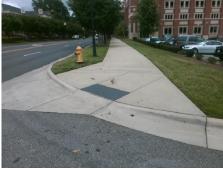

## Field Measurements/Component Compliance

Street 1 Name Stop Condition-Street 2 Street 2 Name **ENTRANCE** Stop Condition-Street 1

Possible Solutions: Remove & Replace Curb Ramp With Two New Directional Ramps or Equivalent. Surveyor Notes: N/A PROW/ADA: Not Found, R304.5.3

Total Cost: 3200.00

| Field Measurements/Component Compnance |                       |        |                        |                             |       |
|----------------------------------------|-----------------------|--------|------------------------|-----------------------------|-------|
| Compliance Description                 |                       | Data   | Compliance Description |                             | Data  |
| N/A                                    | Ramp Length (in)      | 86.0   | Yes                    | Ramp Slope (%)              | 5.5   |
| Yes                                    | Ramp Width (in)       | 48.0   | No                     | Ramp XSlope (%)             | 4.4   |
| N/A                                    | Flare Type LT         | Sloped | N/A                    | Flare Type RT               | N/A   |
| N/A                                    | Flare Slope LT (%)    | 5.9    | N/A                    | Flare Slope RT (%)          | 3.0   |
| N/A                                    | Flare Traversable LT? | No     | N/A                    | Flare Traversable RT?       | No    |
| Yes                                    | Landing Length (in)   | 61.0   | Yes                    | DWS Provided?               | Yes   |
| Yes                                    | Landing Width (in)    | 48.0   | Yes                    | DWS Contrast?               | Yes   |
| Yes                                    | Landing Slope (%)     | 1.2    | Yes                    | DWS Length (in)             | 24.5  |
| Yes                                    | Landing X Slope (%)   | 1.3    | Yes                    | DWS Full Width?             | Yes   |
| N/A                                    | Landing Curb? (Y/N)   | No     | Yes                    | DWS Offset (in)             | 1.5   |
| N/A                                    | Shared Landing?       | No     |                        |                             |       |
| Yes                                    | Gutter Ponding?       | No     | Yes                    | Gutter Slope (%)            | 1.5   |
| Yes                                    | Gutter Lip Ht (in)    | 0.0    | Yes                    | Gutter X Slope (%)          | 0.7   |
| N/A                                    | Painted X Walk1?      | No     | N/A                    | Painted X Walk2?            | No    |
|                                        | X Walk 1 Direction    | To NE  |                        | X Walk 2 Direction          | To NW |
| N/A                                    | X Walk 1 Width (in)   | N/A    | N/A                    | X Walk 2 Width (in)         | N/A   |
|                                        | X Walk 1 Slope (%)    | 4.8    |                        | X Walk 2 Slope (%)          | 2.4   |
|                                        | X Walk 1 X Slope (%)  | 0.6    |                        | X Walk 2 X Slope (%)        | 2.0   |
| N/A                                    | Ramp inside XWalk1?   | N/A    | N/A                    | Ramp inside XWalk2?         | N/A   |
|                                        | Road Slope (%)        | 1.1    | N/A                    | Clear Space?                | Yes   |
|                                        | Road X Slope (%)      | 2.8    | N/A                    | Clear Space to XWalk (in)   | N/A   |
| Yes                                    | Any Obstructions?     | No     | Yes                    | Storm Grate/Utility Hazard? | No    |
|                                        | Obstruction Type      |        |                        | Storm Grate/Utility Type    |       |
|                                        |                       | N/A    |                        |                             | N/A   |
|                                        |                       |        | Yes                    | Surface Condition? (G/P)    | Good  |
|                                        |                       |        |                        |                             |       |