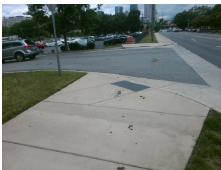

## Field Measurements/Component Compliance

Street 1 Name Stop Condition-Street 2 Street 2 Name **ENTRANCE** Stop Condition-Street 1

Possible Solutions: Remove & Replace Curb Ramp With Two New Directional Ramps or Equivalent. Surveyor Notes: N/A PROW/ADA: Not Found, R304.5.3

Total Cost: 3200.00

| Field Measurements/Component Compnance |                       |        |                        |                             |       |
|----------------------------------------|-----------------------|--------|------------------------|-----------------------------|-------|
| Compliance Description                 |                       | Data   | Compliance Description |                             | Data  |
| N/A                                    | Ramp Length (in)      | 86.0   | Yes                    | Ramp Slope (%)              | 5.5   |
| Yes                                    | Ramp Width (in)       | 48.0   | No                     | Ramp XSlope (%)             | 4.4   |
| N/A                                    | Flare Type LT         | Sloped | N/A                    | Flare Type RT               | N/A   |
| N/A                                    | Flare Slope LT (%)    | 5.9    | N/A                    | Flare Slope RT (%)          | 3.0   |
| N/A                                    | Flare Traversable LT? | No     | N/A                    | Flare Traversable RT?       | No    |
| Yes                                    | Landing Length (in)   | 61.0   | Yes                    | DWS Provided?               | Yes   |
| Yes                                    | Landing Width (in)    | 48.0   | Yes                    | DWS Contrast?               | Yes   |
| Yes                                    | Landing Slope (%)     | 1.2    | Yes                    | DWS Length (in)             | 24.5  |
| Yes                                    | Landing X Slope (%)   | 1.3    | Yes                    | DWS Full Width?             | Yes   |
| N/A                                    | Landing Curb? (Y/N)   | No     | Yes                    | DWS Offset (in)             | 1.5   |
| N/A                                    | Shared Landing?       | No     |                        |                             |       |
| Yes                                    | Gutter Ponding?       | No     | Yes                    | Gutter Slope (%)            | 1.5   |
| Yes                                    | Gutter Lip Ht (in)    | 0.0    | Yes                    | Gutter X Slope (%)          | 0.7   |
| N/A                                    | Painted X Walk1?      | No     | N/A                    | Painted X Walk2?            | No    |
|                                        | X Walk 1 Direction    | To NE  |                        | X Walk 2 Direction          | To NW |
| N/A                                    | X Walk 1 Width (in)   | N/A    | N/A                    | X Walk 2 Width (in)         | N/A   |
|                                        | X Walk 1 Slope (%)    | 4.8    |                        | X Walk 2 Slope (%)          | 2.4   |
|                                        | X Walk 1 X Slope (%)  | 0.6    |                        | X Walk 2 X Slope (%)        | 2.0   |
| N/A                                    | Ramp inside XWalk1?   | N/A    | N/A                    | Ramp inside XWalk2?         | N/A   |
|                                        | Road Slope (%)        | 1.1    | N/A                    | Clear Space?                | Yes   |
|                                        | Road X Slope (%)      | 2.8    | N/A                    | Clear Space to XWalk (in)   | N/A   |
| Yes                                    | Any Obstructions?     | No     | Yes                    | Storm Grate/Utility Hazard? | No    |
|                                        | Obstruction Type      |        |                        | Storm Grate/Utility Type    |       |
|                                        |                       | N/A    |                        |                             | N/A   |
|                                        |                       |        | Yes                    | Surface Condition? (G/P)    | Good  |
|                                        |                       |        |                        |                             |       |