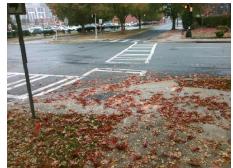

## Field Measurements/Component Compliance

**N CALDWEL** Street 1 Name Stop Condition-Street 2 Street 2 Name Stop Condition-Street 1

Remove & Replace Curb Ramp With **Two New Directional Ramps or** Equivalent.

st: 3200.00

| Compliance Description |                       | Data  | Compliance Description |                             | Data  |
|------------------------|-----------------------|-------|------------------------|-----------------------------|-------|
| N/A                    | Ramp Length (in)      | 52.0  | Yes                    | Ramp Slope (%)              | 6.3   |
| No                     | Ramp Width (in)       | 42.0  | Yes                    | Ramp XSlope (%)             | 1.2   |
| N/A                    | Flare Type LT         | N/A   | N/A                    | Flare Type RT               | N/A   |
| N/A                    | Flare Slope LT (%)    | N/A   | N/A                    | Flare Slope RT (%)          | N/A   |
| N/A                    | Flare Traversable LT? | N/A   | N/A                    | Flare Traversable RT?       | N/A   |
| N/A                    | Landing Length (in)   | N/A   | N/A                    | DWS Provided?               | N/A   |
| N/A                    | Landing Width (in)    | N/A   | N/A                    | DWS Contrast?               | N/A   |
| N/A                    | Landing Slope (%)     | N/A   | N/A                    | DWS Length (in)             | N/A   |
| N/A                    | Landing X Slope (%)   | N/A   | N/A                    | DWS Full Width?             | N/A   |
| N/A                    | Landing Curb? (Y/N)   | N/A   | N/A                    | DWS Offset (in)             | N/A   |
| N/A                    | Shared Landing?       | N/A   |                        |                             |       |
| N/A                    | Gutter Ponding?       | N/A   | N/A                    | Gutter Slope (%)            | N/A   |
| N/A                    | Gutter Lip Ht (in)    | N/A   | N/A                    | Gutter X Slope (%)          | N/A   |
| N/A                    | Painted X Walk1?      | Yes   | N/A                    | Painted X Walk2?            | Yes   |
|                        | X Walk 1 Direction    | To NW |                        | X Walk 2 Direction          | To SW |
| N/A                    | X Walk 1 Width (in)   | 110.0 | N/A                    | X Walk 2 Width (in)         | 102.5 |
|                        | X Walk 1 Slope (%)    | 3.6   |                        | X Walk 2 Slope (%)          | 4.2   |
|                        | X Walk 1 X Slope (%)  | 0.9   |                        | X Walk 2 X Slope (%)        | 0.6   |
| N/A                    | Ramp inside XWalk1?   | Yes   | N/A                    | Ramp inside XWalk2?         | Yes   |
|                        | Road Slope (%)        | 0.8   | N/A                    | Clear Space?                | N/A   |
|                        | Road X Slope (%)      | 3.9   | N/A                    | Clear Space to XWalk (in)   | N/A   |
| N/A                    | Any Obstructions?     | N/A   | N/A                    | Storm Grate/Utility Hazard? | N/A   |
|                        | Obstruction Type      |       | l                      | Storm Grate/Utility Type    |       |
|                        |                       | N/A   |                        |                             | N/A   |
|                        |                       |       | I                      |                             |       |

Yes

Surface Condition? (G/P)

Good