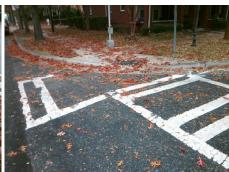

## Field Measurements/Component Compliance

**N CALDWEL** Street 1 Name Stop Condition-Street 2 Street 2 Name Stop Condition-Street 1

Remove & Replace Curb Ramp With **Two New Directional Ramps or** Equivalent.

st: 3200.00

| Compliance Description |                       | Data  | Compliance Description |                             | Data  |
|------------------------|-----------------------|-------|------------------------|-----------------------------|-------|
| N/A                    | Ramp Length (in)      | 52.0  | Yes                    | Ramp Slope (%)              | 6.3   |
| No                     | Ramp Width (in)       | 42.0  | Yes                    | Ramp XSlope (%)             | 1.2   |
| N/A                    | Flare Type LT         | N/A   | N/A                    | Flare Type RT               | N/A   |
| N/A                    | Flare Slope LT (%)    | N/A   | N/A                    | Flare Slope RT (%)          | N/A   |
| N/A                    | Flare Traversable LT? | N/A   | N/A                    | Flare Traversable RT?       | N/A   |
| N/A                    | Landing Length (in)   | N/A   | N/A                    | DWS Provided?               | N/A   |
| N/A                    | Landing Width (in)    | N/A   | N/A                    | DWS Contrast?               | N/A   |
| N/A                    | Landing Slope (%)     | N/A   | N/A                    | DWS Length (in)             | N/A   |
| N/A                    | Landing X Slope (%)   | N/A   | N/A                    | DWS Full Width?             | N/A   |
| N/A                    | Landing Curb? (Y/N)   | N/A   | N/A                    | DWS Offset (in)             | N/A   |
| N/A                    | Shared Landing?       | N/A   |                        |                             |       |
| N/A                    | Gutter Ponding?       | N/A   | N/A                    | Gutter Slope (%)            | N/A   |
| N/A                    | Gutter Lip Ht (in)    | N/A   | N/A                    | Gutter X Slope (%)          | N/A   |
| N/A                    | Painted X Walk1?      | Yes   | N/A                    | Painted X Walk2?            | Yes   |
|                        | X Walk 1 Direction    | To NW |                        | X Walk 2 Direction          | To SW |
| N/A                    | X Walk 1 Width (in)   | 110.0 | N/A                    | X Walk 2 Width (in)         | 102.5 |
|                        | X Walk 1 Slope (%)    | 3.6   |                        | X Walk 2 Slope (%)          | 4.2   |
|                        | X Walk 1 X Slope (%)  | 0.9   |                        | X Walk 2 X Slope (%)        | 0.6   |
| N/A                    | Ramp inside XWalk1?   | Yes   | N/A                    | Ramp inside XWalk2?         | Yes   |
|                        | Road Slope (%)        | 0.8   | N/A                    | Clear Space?                | N/A   |
|                        | Road X Slope (%)      | 3.9   | N/A                    | Clear Space to XWalk (in)   | N/A   |
| N/A                    | Any Obstructions?     | N/A   | N/A                    | Storm Grate/Utility Hazard? | N/A   |
|                        | Obstruction Type      |       | l                      | Storm Grate/Utility Type    |       |
|                        |                       | N/A   |                        |                             | N/A   |
|                        |                       |       | I                      |                             |       |

Yes

Surface Condition? (G/P)

Good