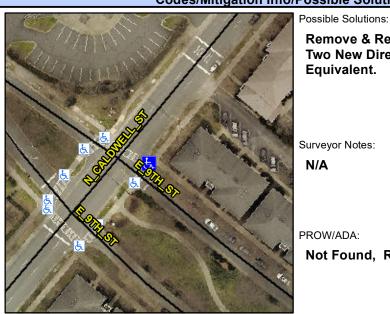

## **Access Compliance Report Public Rights-of-Way** (Curb Ramps)

Intersection ID: 44317 Main Street: E\_9TH\_ST Cross Street: N\_CALDWELL\_ST Location: ADA ID: 1F972359CD57 Ramp Type: PerpDiag Initial Pass/Fail: Fail **Overall Compliance: No Severity Score:** 8.75

## Field Measurements/Component Compliance

**N CALDWEL** Street 1 Name Stop Condition-Street 2 Street 2 Name Stop Condition-Street 1

Remove & Replace Curb Ramp With **Two New Directional Ramps or** Equivalent.

Surveyor Notes:

N/A

ADA:

ound, R304.5.1

|          | PROWIA   |
|----------|----------|
| WELL ST  |          |
| Signal   |          |
| E 9TH ST |          |
| Signal   |          |
|          |          |
|          |          |
|          | Total Co |