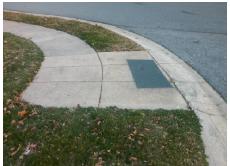

## Field Measurements/Component Compliance

Street 1 Name
Stop Condition-Street 2
StopSign
Street 2 Name
N/A
Stop Condition-Street 1
N/A

Possible Solutions:

Remove & Replace Entire Ramp.

Surveyor Notes:

N/A

PROW/ADA:

Not Found, R304.5.1, R304.5.3

Not Found, R304.5.1, R304.5.3

N/A

N/A

N/A

N/A

N/A

Total Cost:

\$ 1850.00

| Fleid Measurements/Component Compilance |                       |       |                        |                             |      |
|-----------------------------------------|-----------------------|-------|------------------------|-----------------------------|------|
| Compliance Description                  |                       |       | Compliance Description |                             | Data |
| N/A                                     | Ramp Length (in)      | 48.0  | Yes                    | Ramp Slope (%)              | 6.3  |
| No                                      | Ramp Width (in)       | 26.0  | No                     | Ramp XSlope (%)             | 9.9  |
| N/A                                     | Flare Type LT         | N/A   | N/A                    | Flare Type RT               | N/A  |
| N/A                                     | Flare Slope LT (%)    | N/A   | N/A                    | Flare Slope RT (%)          | N/A  |
| N/A                                     | Flare Traversable LT? | N/A   | N/A                    | Flare Traversable RT?       | N/A  |
| N/A                                     | Landing Length (in)   | N/A   | N/A                    | DWS Provided?               | N/A  |
| N/A                                     | Landing Width (in)    | N/A   | N/A                    | DWS Contrast?               | N/A  |
| N/A                                     | Landing Slope (%)     | N/A   | N/A                    | DWS Length (in)             | N/A  |
| N/A                                     | Landing X Slope (%)   | N/A   | N/A                    | DWS Full Width?             | N/A  |
| N/A                                     | Landing Curb? (Y/N)   | N/A   | N/A                    | DWS Offset (in)             | N/A  |
| N/A                                     | Shared Landing?       | N/A   |                        |                             |      |
| N/A                                     | Gutter Ponding?       | N/A   | N/A                    | Gutter Slope (%)            | N/A  |
| N/A                                     | Gutter Lip Ht (in)    | N/A   | N/A                    | Gutter X Slope (%)          | N/A  |
| N/A                                     | Painted X Walk1?      | No    | N/A                    | Painted X Walk2?            | N/A  |
|                                         | X Walk 1 Direction    | To SE |                        | X Walk 2 Direction          | N/A  |
| N/A                                     | X Walk 1 Width (in)   | N/A   | N/A                    | X Walk 2 Width (in)         | N/A  |
|                                         | X Walk 1 Slope (%)    | 7.8   |                        | X Walk 2 Slope (%)          | N/A  |
|                                         | X Walk 1 X Slope (%)  | 5.3   |                        | X Walk 2 X Slope (%)        | N/A  |
| N/A                                     | Ramp inside XWalk1?   | N/A   | N/A                    | Ramp inside XWalk2?         | N/A  |
|                                         | Road Slope (%)        | N/A   | N/A                    | Clear Space?                | N/A  |
|                                         | Road X Slope (%)      | N/A   | N/A                    | Clear Space to XWalk (in)   | N/A  |
| N/A                                     | Any Obstructions?     | N/A   | N/A                    | Storm Grate/Utility Hazard? | N/A  |
|                                         | Obstruction Type      |       | l                      | Storm Grate/Utility Type    |      |
|                                         |                       | N/A   |                        |                             | N/A  |
|                                         |                       |       | Yes                    | Surface Condition? (G/P)    | Good |