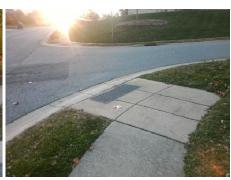

## Field Measurements/Component Compliance

Street 1 Name
Stop Condition-Street 2
StopSign
Street 2 Name
N/A
Stop Condition-Street 1
N/A

Possible Solutions:

Remove & Replace Entire Ramp.

Surveyor Notes:

N/A

PROW/ADA:

Not Found, R304.5.1, R304.5.3

Not Found, R304.5.1, R304.5.3

N/A

N/A

N/A

N/A

N/A

Total Cost:

\$ 1850.00

| Fleid Measurements/Component Compilance |                       |       |                        |                             |      |
|-----------------------------------------|-----------------------|-------|------------------------|-----------------------------|------|
| Compliance Description                  |                       |       | Compliance Description |                             | Data |
| N/A                                     | Ramp Length (in)      | 48.0  | Yes                    | Ramp Slope (%)              | 6.3  |
| No                                      | Ramp Width (in)       | 26.0  | No                     | Ramp XSlope (%)             | 9.9  |
| N/A                                     | Flare Type LT         | N/A   | N/A                    | Flare Type RT               | N/A  |
| N/A                                     | Flare Slope LT (%)    | N/A   | N/A                    | Flare Slope RT (%)          | N/A  |
| N/A                                     | Flare Traversable LT? | N/A   | N/A                    | Flare Traversable RT?       | N/A  |
| N/A                                     | Landing Length (in)   | N/A   | N/A                    | DWS Provided?               | N/A  |
| N/A                                     | Landing Width (in)    | N/A   | N/A                    | DWS Contrast?               | N/A  |
| N/A                                     | Landing Slope (%)     | N/A   | N/A                    | DWS Length (in)             | N/A  |
| N/A                                     | Landing X Slope (%)   | N/A   | N/A                    | DWS Full Width?             | N/A  |
| N/A                                     | Landing Curb? (Y/N)   | N/A   | N/A                    | DWS Offset (in)             | N/A  |
| N/A                                     | Shared Landing?       | N/A   |                        |                             |      |
| N/A                                     | Gutter Ponding?       | N/A   | N/A                    | Gutter Slope (%)            | N/A  |
| N/A                                     | Gutter Lip Ht (in)    | N/A   | N/A                    | Gutter X Slope (%)          | N/A  |
| N/A                                     | Painted X Walk1?      | No    | N/A                    | Painted X Walk2?            | N/A  |
|                                         | X Walk 1 Direction    | To SE |                        | X Walk 2 Direction          | N/A  |
| N/A                                     | X Walk 1 Width (in)   | N/A   | N/A                    | X Walk 2 Width (in)         | N/A  |
|                                         | X Walk 1 Slope (%)    | 7.8   |                        | X Walk 2 Slope (%)          | N/A  |
|                                         | X Walk 1 X Slope (%)  | 5.3   |                        | X Walk 2 X Slope (%)        | N/A  |
| N/A                                     | Ramp inside XWalk1?   | N/A   | N/A                    | Ramp inside XWalk2?         | N/A  |
|                                         | Road Slope (%)        | N/A   | N/A                    | Clear Space?                | N/A  |
|                                         | Road X Slope (%)      | N/A   | N/A                    | Clear Space to XWalk (in)   | N/A  |
| N/A                                     | Any Obstructions?     | N/A   | N/A                    | Storm Grate/Utility Hazard? | N/A  |
|                                         | Obstruction Type      |       | l                      | Storm Grate/Utility Type    |      |
|                                         |                       | N/A   |                        |                             | N/A  |
|                                         |                       |       | Yes                    | Surface Condition? (G/P)    | Good |