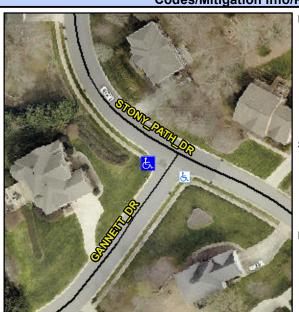

## Access Compliance Report Public Rights-of-Way (Curb Ramps)

Intersection ID: 3980Main Street: GANNETT\_DRCross Street: STONY\_PATH\_DRLocation: WADA ID: 1F99C89FC2D9Ramp Type: PerpInitial Pass/Fail: FailOverall Compliance: NoSeverity Score: 60