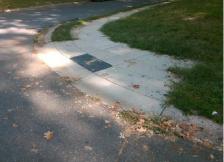

## Access Compliance Report Public Rights-of-Way (Curb Ramps)

| Intersection ID: 11085                                                                                          | Main Str               | reet: GLENVILLE_AV           | Cross S | Street:                                        | PURSER_DR             | Location: | NE                 |                             |      |
|-----------------------------------------------------------------------------------------------------------------|------------------------|------------------------------|---------|------------------------------------------------|-----------------------|-----------|--------------------|-----------------------------|------|
| ADA ID: 1F9D7A97965F                                                                                            | Ramp Type: BlendTrans1 |                              |         | Initial Pass/Fail: Fail Overall Compliance: No |                       |           |                    | o Severity Score:           | 8.75 |
| Codes/Mitigation Info/Possible Solution                                                                         |                        |                              |         | Field Measurements/Component Compliance        |                       |           |                    |                             |      |
| A CALL AND A |                        | Possible Solutions:          |         |                                                |                       |           | liance Description | Data                        |      |
|                                                                                                                 |                        | Remove & Replace Curb Ramp W | Vith    | N/A                                            | Ramp Length (in)      | 86.5      | Yes                | BlendTrans Slope (%)        | 3.2  |
|                                                                                                                 |                        | Two New Directional Ramps or | -       | No                                             | Ramp Width (in)       | 46.0      | Yes                | BlendTrans XSlope (%)       | 0.4  |
|                                                                                                                 |                        | Equivalent.                  |         | N/A                                            | Flare Type LT         | N/A       | N/A                | Flare Type RT               | N/A  |
|                                                                                                                 |                        |                              |         | N/A                                            | Flare Slope LT (%)    | N/A       | N/A                | Flare Slope RT (%)          | N/A  |
|                                                                                                                 |                        |                              |         | N/A                                            | Flare Traversable LT? | N/A       | N/A                | Flare Traversable RT?       | N/A  |
|                                                                                                                 |                        |                              |         | N/A                                            | Landing Length (in)   | N/A       | N/A                | DWS Provided?               | N/A  |
|                                                                                                                 | and the second         | Surveyor Notes:              |         | N/A                                            | Landing Width (in)    | N/A       | N/A                | DWS Contrast?               | N/A  |
| E E PURSER D                                                                                                    | A                      | N/A                          |         | N/A                                            | Landing Slope (%)     | N/A       | N/A                | DWS Length (in)             | N/A  |
| PURSER D                                                                                                        |                        |                              |         | N/A                                            | Landing X Slope (%)   | N/A       | N/A                | DWS Full Width?             | N/A  |
| 6                                                                                                               | ×                      |                              |         | N/A                                            | Landing Curb? (Y/N)   | N/A       | N/A                | DWS Offset (in)             | N/A  |
|                                                                                                                 |                        | -                            |         | N/A                                            | Shared Landing?       | N/A       |                    |                             |      |
|                                                                                                                 |                        | PROW/ADA:                    |         | N/A                                            | Gutter Ponding?       | N/A       | N/A                | Gutter Slope (%)            | N/A  |
| 1 1 1 1 1 1 1 1 1 1 1 1 1 1 1 1 1 1 1                                                                           |                        | Not Found, R304.5.1          |         | N/A                                            | Gutter Lip Ht (in)    | 0.5       | N/A                | Gutter X Slope (%)          | N/A  |
|                                                                                                                 | participant in the     |                              |         | N/A                                            | Painted X Walk1?      | No        | N/A                | Painted X Walk2?            | N/A  |
|                                                                                                                 |                        |                              |         |                                                | X Walk 1 Direction    | To S      |                    | X Walk 2 Direction          | N/A  |
|                                                                                                                 |                        |                              |         |                                                | X Walk 1 Width (in)   | N/A       |                    | X Walk 2 Width (in)         | N/A  |
| Street 1 Name                                                                                                   | PURSER DR              |                              |         |                                                | X Walk 1 Slope (%)    | 0.2       |                    | X Walk 2 Slope (%)          | N/A  |
| Stop Condition-Street 1                                                                                         | StopSign               |                              |         |                                                | X Walk 1 X Slope (%)  | 2.4       |                    | X Walk 2 X Slope (%)        | N/A  |
| Street 2 Name                                                                                                   | N/A                    |                              |         | N/A                                            | Ramp inside XWalk1?   | N/A       | N/A                | Ramp inside XWalk2?         | N/A  |
| Stop Condition-Street 2                                                                                         | N/A                    |                              |         |                                                | Road Slope (%)        | 2.4       |                    | Clear Space?                | N/A  |
|                                                                                                                 |                        |                              |         |                                                | Road X Slope (%)      | 0.2       | N/A                | Clear Space to XWalk (in)   | N/A  |
|                                                                                                                 |                        |                              |         | N/A                                            | Any Obstructions?     | N/A       | N/A                | Storm Grate/Utility Hazard? | N/A  |
|                                                                                                                 |                        | Total Cost: \$ 32            | 00.00   |                                                | Obstruction Type      |           |                    | Storm Grate/Utility Type    |      |
|                                                                                                                 |                        |                              |         |                                                |                       | N/A       |                    |                             | N/A  |