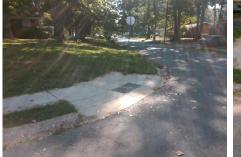

## Access Compliance Report Public Rights-of-Way (Curb Ramps)

| Intersection ID: 11085                                                                                          | Main Str               | reet: GLENVILLE_AV           | Cross S | Street:                                        | PURSER_DR             | Location: | NE                 |                             |      |
|-----------------------------------------------------------------------------------------------------------------|------------------------|------------------------------|---------|------------------------------------------------|-----------------------|-----------|--------------------|-----------------------------|------|
| ADA ID: 1F9D7A97965F                                                                                            | Ramp Type: BlendTrans1 |                              |         | Initial Pass/Fail: Fail Overall Compliance: No |                       |           |                    | o Severity Score:           | 8.75 |
| Codes/Mitigation Info/Possible Solution                                                                         |                        |                              |         | Field Measurements/Component Compliance        |                       |           |                    |                             |      |
| A CALL AND A |                        | Possible Solutions:          |         |                                                |                       |           | liance Description | Data                        |      |
|                                                                                                                 |                        | Remove & Replace Curb Ramp W | Vith    | N/A                                            | Ramp Length (in)      | 86.5      | Yes                | BlendTrans Slope (%)        | 3.2  |
|                                                                                                                 |                        | Two New Directional Ramps or | -       | No                                             | Ramp Width (in)       | 46.0      | Yes                | BlendTrans XSlope (%)       | 0.4  |
|                                                                                                                 |                        | Equivalent.                  |         | N/A                                            | Flare Type LT         | N/A       | N/A                | Flare Type RT               | N/A  |
|                                                                                                                 |                        |                              |         | N/A                                            | Flare Slope LT (%)    | N/A       | N/A                | Flare Slope RT (%)          | N/A  |
|                                                                                                                 |                        |                              |         | N/A                                            | Flare Traversable LT? | N/A       | N/A                | Flare Traversable RT?       | N/A  |
|                                                                                                                 |                        |                              |         | N/A                                            | Landing Length (in)   | N/A       | N/A                | DWS Provided?               | N/A  |
|                                                                                                                 | and the second         | Surveyor Notes:              |         | N/A                                            | Landing Width (in)    | N/A       | N/A                | DWS Contrast?               | N/A  |
| E E PURSER D                                                                                                    | A                      | N/A                          |         | N/A                                            | Landing Slope (%)     | N/A       | N/A                | DWS Length (in)             | N/A  |
| PURSER D                                                                                                        |                        |                              |         | N/A                                            | Landing X Slope (%)   | N/A       | N/A                | DWS Full Width?             | N/A  |
| 6                                                                                                               | ×                      |                              |         | N/A                                            | Landing Curb? (Y/N)   | N/A       | N/A                | DWS Offset (in)             | N/A  |
|                                                                                                                 |                        | -                            |         | N/A                                            | Shared Landing?       | N/A       |                    |                             |      |
|                                                                                                                 |                        | PROW/ADA:                    |         | N/A                                            | Gutter Ponding?       | N/A       | N/A                | Gutter Slope (%)            | N/A  |
| 1 1 1 1 1 1 1 1 1 1 1 1 1 1 1 1 1 1 1                                                                           |                        | Not Found, R304.5.1          |         | N/A                                            | Gutter Lip Ht (in)    | 0.5       | N/A                | Gutter X Slope (%)          | N/A  |
|                                                                                                                 | participant in the     |                              |         | N/A                                            | Painted X Walk1?      | No        | N/A                | Painted X Walk2?            | N/A  |
|                                                                                                                 |                        |                              |         |                                                | X Walk 1 Direction    | To S      |                    | X Walk 2 Direction          | N/A  |
|                                                                                                                 |                        |                              |         |                                                | X Walk 1 Width (in)   | N/A       |                    | X Walk 2 Width (in)         | N/A  |
| Street 1 Name                                                                                                   | PURSER DR              |                              |         |                                                | X Walk 1 Slope (%)    | 0.2       |                    | X Walk 2 Slope (%)          | N/A  |
| Stop Condition-Street 1                                                                                         | StopSign               |                              |         |                                                | X Walk 1 X Slope (%)  | 2.4       |                    | X Walk 2 X Slope (%)        | N/A  |
| Street 2 Name                                                                                                   | N/A                    |                              |         | N/A                                            | Ramp inside XWalk1?   | N/A       | N/A                | Ramp inside XWalk2?         | N/A  |
| Stop Condition-Street 2                                                                                         | N/A                    |                              |         |                                                | Road Slope (%)        | 2.4       |                    | Clear Space?                | N/A  |
|                                                                                                                 |                        |                              |         |                                                | Road X Slope (%)      | 0.2       | N/A                | Clear Space to XWalk (in)   | N/A  |
|                                                                                                                 |                        |                              |         | N/A                                            | Any Obstructions?     | N/A       | N/A                | Storm Grate/Utility Hazard? | N/A  |
|                                                                                                                 |                        | Total Cost: \$ 32            | 00.00   |                                                | Obstruction Type      |           |                    | Storm Grate/Utility Type    |      |
|                                                                                                                 |                        |                              |         |                                                |                       | N/A       |                    |                             | N/A  |