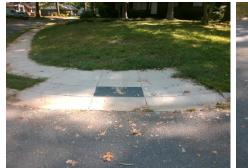

## Access Compliance Report Public Rights-of-Way (Curb Ramps)

| Intersection ID: 11085                                                                                          | Main Str               | reet: GLENVILLE_AV           | Cross S | Street:                                        | PURSER_DR             | Location: | NE                 |                             |      |
|-----------------------------------------------------------------------------------------------------------------|------------------------|------------------------------|---------|------------------------------------------------|-----------------------|-----------|--------------------|-----------------------------|------|
| ADA ID: 1F9D7A97965F                                                                                            | Ramp Type: BlendTrans1 |                              |         | Initial Pass/Fail: Fail Overall Compliance: No |                       |           |                    | o Severity Score:           | 8.75 |
| Codes/Mitigation Info/Possible Solution                                                                         |                        |                              |         | Field Measurements/Component Compliance        |                       |           |                    |                             |      |
| A CALL AND A |                        | Possible Solutions:          |         |                                                |                       |           | liance Description | Data                        |      |
|                                                                                                                 |                        | Remove & Replace Curb Ramp W | Vith    | N/A                                            | Ramp Length (in)      | 86.5      | Yes                | BlendTrans Slope (%)        | 3.2  |
|                                                                                                                 |                        | Two New Directional Ramps or | -       | No                                             | Ramp Width (in)       | 46.0      | Yes                | BlendTrans XSlope (%)       | 0.4  |
|                                                                                                                 |                        | Equivalent.                  |         | N/A                                            | Flare Type LT         | N/A       | N/A                | Flare Type RT               | N/A  |
|                                                                                                                 |                        |                              |         | N/A                                            | Flare Slope LT (%)    | N/A       | N/A                | Flare Slope RT (%)          | N/A  |
|                                                                                                                 |                        |                              |         | N/A                                            | Flare Traversable LT? | N/A       | N/A                | Flare Traversable RT?       | N/A  |
|                                                                                                                 |                        |                              |         | N/A                                            | Landing Length (in)   | N/A       | N/A                | DWS Provided?               | N/A  |
|                                                                                                                 | and the second         | Surveyor Notes:              |         | N/A                                            | Landing Width (in)    | N/A       | N/A                | DWS Contrast?               | N/A  |
| E E PURSER D                                                                                                    | A                      | N/A                          |         | N/A                                            | Landing Slope (%)     | N/A       | N/A                | DWS Length (in)             | N/A  |
| PURSER D                                                                                                        |                        |                              |         | N/A                                            | Landing X Slope (%)   | N/A       | N/A                | DWS Full Width?             | N/A  |
| 6                                                                                                               | ×                      |                              |         | N/A                                            | Landing Curb? (Y/N)   | N/A       | N/A                | DWS Offset (in)             | N/A  |
|                                                                                                                 |                        | -                            |         | N/A                                            | Shared Landing?       | N/A       |                    |                             |      |
|                                                                                                                 |                        | PROW/ADA:                    |         | N/A                                            | Gutter Ponding?       | N/A       | N/A                | Gutter Slope (%)            | N/A  |
| 1 1 1 1 1 1 1 1 1 1 1 1 1 1 1 1 1 1 1                                                                           |                        | Not Found, R304.5.1          |         | N/A                                            | Gutter Lip Ht (in)    | 0.5       | N/A                | Gutter X Slope (%)          | N/A  |
|                                                                                                                 | participant in the     |                              |         | N/A                                            | Painted X Walk1?      | No        | N/A                | Painted X Walk2?            | N/A  |
|                                                                                                                 |                        |                              |         |                                                | X Walk 1 Direction    | To S      |                    | X Walk 2 Direction          | N/A  |
|                                                                                                                 |                        |                              |         |                                                | X Walk 1 Width (in)   | N/A       |                    | X Walk 2 Width (in)         | N/A  |
| Street 1 Name                                                                                                   | PURSER DR              |                              |         |                                                | X Walk 1 Slope (%)    | 0.2       |                    | X Walk 2 Slope (%)          | N/A  |
| Stop Condition-Street 1                                                                                         | StopSign               |                              |         |                                                | X Walk 1 X Slope (%)  | 2.4       |                    | X Walk 2 X Slope (%)        | N/A  |
| Street 2 Name                                                                                                   | N/A                    |                              |         | N/A                                            | Ramp inside XWalk1?   | N/A       | N/A                | Ramp inside XWalk2?         | N/A  |
| Stop Condition-Street 2                                                                                         | N/A                    |                              |         |                                                | Road Slope (%)        | 2.4       |                    | Clear Space?                | N/A  |
|                                                                                                                 |                        |                              |         |                                                | Road X Slope (%)      | 0.2       | N/A                | Clear Space to XWalk (in)   | N/A  |
|                                                                                                                 |                        |                              |         | N/A                                            | Any Obstructions?     | N/A       | N/A                | Storm Grate/Utility Hazard? | N/A  |
|                                                                                                                 |                        | Total Cost: \$ 32            | 00.00   |                                                | Obstruction Type      |           |                    | Storm Grate/Utility Type    |      |
|                                                                                                                 |                        |                              |         |                                                |                       | N/A       |                    |                             | N/A  |