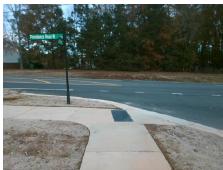

## **Access Compliance Report Public Rights-of-Way** (Curb Ramps)

Intersection ID: 10034983 Main Street: PROVIDENCE RD WEST Cross Street: CLEMS\_BRANCH\_DR Location: SW **ADA ID: 1FA6DDEEAA9D** Ramp Type: Directional1 Initial Pass/Fail: Fail **Overall Compliance: No Severity Score:** 12.5

**Codes/Mitigation Info/Possible Solution** 

**CLEMS BRANCH DR** Street 1 Name Stop Condition-Street 1 StopSign Street 2 Name N/A Stop Condition-Street 2 N/A

Possible Solutions: Remove & Replace Entire Ramp. Surveyor Notes: N/A PROW/ADA: R304.2.2