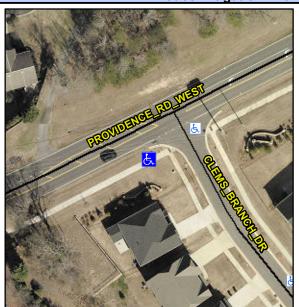

## **Access Compliance Report Public Rights-of-Way** (Curb Ramps)

Intersection ID: 10034983 Main Street: PROVIDENCE RD WEST Cross Street: CLEMS\_BRANCH\_DR Location: SW **ADA ID: 1FA6DDEEAA9D** Ramp Type: Directional1 Initial Pass/Fail: Fail **Overall Compliance: No Severity Score:** 12.5

**Codes/Mitigation Info/Possible Solution** 

**CLEMS BRANCH DR** Street 1 Name Stop Condition-Street 1 StopSign Street 2 Name N/A Stop Condition-Street 2 N/A

Possible Solutions: Remove & Replace Entire Ramp. Surveyor Notes: N/A PROW/ADA: R304.2.2