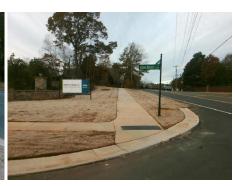

## **Access Compliance Report Public Rights-of-Way** (Curb Ramps)

Intersection ID: 10034983 Main Street: PROVIDENCE RD WEST Cross Street: CLEMS\_BRANCH\_DR Location: SW **ADA ID: 1FA6DDEEAA9D** Ramp Type: Directional1 Initial Pass/Fail: Fail **Overall Compliance: No Severity Score:** 12.5

**Codes/Mitigation Info/Possible Solution** 

**CLEMS BRANCH DR** Street 1 Name Stop Condition-Street 1 StopSign Street 2 Name N/A Stop Condition-Street 2 N/A

Possible Solutions: Remove & Replace Entire Ramp. Surveyor Notes: N/A PROW/ADA: R304.2.2