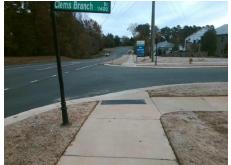

## **Access Compliance Report Public Rights-of-Way** (Curb Ramps)

Intersection ID: 10034983 Main Street: PROVIDENCE RD WEST Cross Street: CLEMS\_BRANCH\_DR Location: SW **ADA ID: 1FA6DDEEAA9D** Ramp Type: Directional1 Initial Pass/Fail: Fail **Overall Compliance: No Severity Score:** 12.5

**Codes/Mitigation Info/Possible Solution** 

**CLEMS BRANCH DR** Street 1 Name Stop Condition-Street 1 StopSign Street 2 Name N/A Stop Condition-Street 2 N/A

Possible Solutions: Remove & Replace Entire Ramp. Surveyor Notes: N/A PROW/ADA: R304.2.2