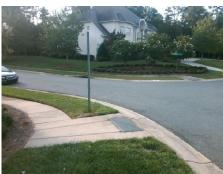

## Access Compliance Report Public Rights-of-Way (Curb Ramps)

Intersection ID: 26251 Main Street: BEVINGTON\_PL Cross Street: CHIPSTEAD\_LN Location: NE

ADA ID: 1FAB3C6C7F4E Ramp Type: PerpDiag Initial Pass/Fail: Fail Overall Compliance: No Severity Score: 60

**Codes/Mitigation Info/Possible Solution** 

Field Measurements/Component Compliance

Street 1 Name
Stop Condition-Street 2
Street 2 Name
Stop Condition-Street 1

BEVINGTON PL None CHIPSTEAD LN StopSign Possible Solutions: