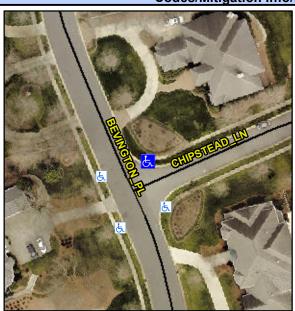

## Access Compliance Report Public Rights-of-Way (Curb Ramps)

Intersection ID: 26251 Main Street: BEVINGTON\_PL Cross Street: CHIPSTEAD\_LN Location: NE

ADA ID: 1FAB3C6C7F4E Ramp Type: PerpDiag Initial Pass/Fail: Fail Overall Compliance: No Severity Score: 60