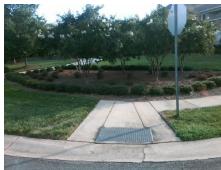

## Access Compliance Report Public Rights-of-Way (Curb Ramps)

Intersection ID: 26251 Main Street: BEVINGTON\_PL Cross Street: CHIPSTEAD\_LN Location: NE

ADA ID: 1FAB3C6C7F4E Ramp Type: PerpDiag Initial Pass/Fail: Fail Overall Compliance: No Severity Score: 60

**Codes/Mitigation Info/Possible Solution** 

Field Measurements/Component Compliance

Street 1 Name
Stop Condition-Street 2
Street 2 Name
Stop Condition-Street 1

BEVINGTON PL None CHIPSTEAD LN StopSign Possible Solutions: