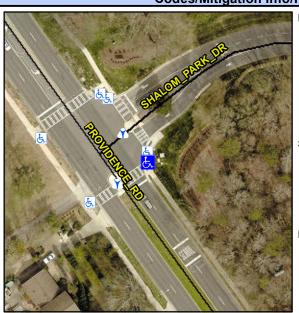

## Access Compliance Report Public Rights-of-Way (Curb Ramps)

Intersection ID: 30454 Main Street: SHALOM\_PARK\_DR Cross Street: PROVIDENCE\_RD Location: SE

ADA ID: 1FAD5397CE15 Ramp Type: BlendTrans2 Initial Pass/Fail: Fail Overall Compliance: No Severity Score: 12.5

## Field Measurements/Component Compliance

Street 1 Name PROVIDENCE RD
Stop Condition-Street 1 Signal
Street 2 Name N/A
Stop Condition-Street 2 N/A

Possible Solutions:

Remove & Replace Curb Ramp With
Two New Directional Ramps or
Equivalent.

Surveyor Notes:
N/A

PROW/ADA:
R304.5.3

R304.5.3

Total Cost: \$ 3200.00

Compliance Description Data Compliance Description Data Yes BlendTrans Slope (%) N/A Ramp Length (in) 70.0 0.5 70.0 No Yes Ramp Width (in) BlendTrans XSlope (%) 5.4 N/A N/A Flare Type LT N/A Flare Type RT N/A N/A Flare Slope LT (%) N/A N/A Flare Slope RT (%) N/A N/A Flare Traversable LT? N/A N/A Flare Traversable RT? N/A N/A Landing Length (in) N/A N/A DWS Provided? N/A N/A Landing Width (in) N/A N/A **DWS Contrast?** N/A N/A N/A N/A Landing Slope (%) DWS Length (in) N/A N/A Landing X Slope (%) N/A N/A DWS Full Width? N/A N/A Landing Curb? (Y/N) N/A N/A DWS Offset (in) N/A N/A N/A Shared Landing? N/A **Gutter Ponding?** N/A N/A Gutter Slope (%) N/A N/A Gutter Lip Ht (in) N/A N/A Gutter X Slope (%) N/A N/A Painted X Walk1? Yes N/A Painted X Walk2? N/A X Walk 1 Direction To SW X Walk 2 Direction N/A 115.0 X Walk 1 Width (in) X Walk 2 Width (in) N/A X Walk 1 Slope (%) X Walk 2 Slope (%) N/A 4.1 X Walk 1 X Slope (%) 4.8 X Walk 2 X Slope (%) N/A N/A Ramp inside XWalk2? N/A Ramp inside XWalk1? Yes N/A Road Slope (%) 4.8 Clear Space? N/A N/A Road X Slope (%) Clear Space to XWalk (in) N/A 4.1 N/A N/A N/A Any Obstructions? Storm Grate/Utility Hazard? N/A **Obstruction Type** Storm Grate/Utility Type N/A N/A