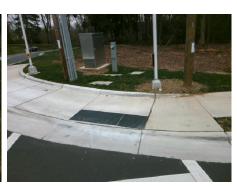

## Field Measurements/Component Compliance

Street 1 Name PROVIDENCE RD
Stop Condition-Street 1 Signal
Street 2 Name N/A
Stop Condition-Street 2 N/A

Possible Solutions:

Remove & Replace Curb Ramp With
Two New Directional Ramps or
Equivalent.

Surveyor Notes:
N/A

PROW/ADA:
R304.5.3

R304.5.3

Total Cost: \$ 3200.00

Compliance Description Data Compliance Description Data Yes BlendTrans Slope (%) N/A Ramp Length (in) 70.0 0.5 70.0 No Yes Ramp Width (in) BlendTrans XSlope (%) 5.4 N/A N/A Flare Type LT N/A Flare Type RT N/A N/A Flare Slope LT (%) N/A N/A Flare Slope RT (%) N/A N/A Flare Traversable LT? N/A N/A Flare Traversable RT? N/A N/A Landing Length (in) N/A N/A DWS Provided? N/A N/A Landing Width (in) N/A N/A **DWS Contrast?** N/A N/A N/A N/A Landing Slope (%) DWS Length (in) N/A N/A Landing X Slope (%) N/A N/A DWS Full Width? N/A N/A Landing Curb? (Y/N) N/A N/A DWS Offset (in) N/A N/A N/A Shared Landing? N/A **Gutter Ponding?** N/A N/A Gutter Slope (%) N/A N/A Gutter Lip Ht (in) N/A N/A Gutter X Slope (%) N/A N/A Painted X Walk1? Yes N/A Painted X Walk2? N/A X Walk 1 Direction To SW X Walk 2 Direction N/A 115.0 X Walk 1 Width (in) X Walk 2 Width (in) N/A X Walk 1 Slope (%) X Walk 2 Slope (%) N/A 4.1 X Walk 1 X Slope (%) 4.8 X Walk 2 X Slope (%) N/A N/A Ramp inside XWalk2? N/A Ramp inside XWalk1? Yes N/A Road Slope (%) 4.8 Clear Space? N/A N/A Road X Slope (%) Clear Space to XWalk (in) N/A 4.1 N/A N/A N/A Any Obstructions? Storm Grate/Utility Hazard? N/A **Obstruction Type** Storm Grate/Utility Type N/A N/A