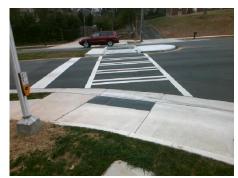

## Field Measurements/Component Compliance

Street 1 Name PROVIDENCE RD
Stop Condition-Street 1 Signal
Street 2 Name N/A
Stop Condition-Street 2 N/A

Possible Solutions:

Remove & Replace Curb Ramp With
Two New Directional Ramps or
Equivalent.

Surveyor Notes:
N/A

PROW/ADA:
R304.5.3

R304.5.3

Total Cost: \$ 3200.00

Compliance Description Data Compliance Description Data Yes BlendTrans Slope (%) N/A Ramp Length (in) 70.0 0.5 70.0 No Yes Ramp Width (in) BlendTrans XSlope (%) 5.4 N/A N/A Flare Type LT N/A Flare Type RT N/A N/A Flare Slope LT (%) N/A N/A Flare Slope RT (%) N/A N/A Flare Traversable LT? N/A N/A Flare Traversable RT? N/A N/A Landing Length (in) N/A N/A DWS Provided? N/A N/A Landing Width (in) N/A N/A **DWS Contrast?** N/A N/A N/A N/A Landing Slope (%) DWS Length (in) N/A N/A Landing X Slope (%) N/A N/A DWS Full Width? N/A N/A Landing Curb? (Y/N) N/A N/A DWS Offset (in) N/A N/A N/A Shared Landing? N/A **Gutter Ponding?** N/A N/A Gutter Slope (%) N/A N/A Gutter Lip Ht (in) N/A N/A Gutter X Slope (%) N/A N/A Painted X Walk1? Yes N/A Painted X Walk2? N/A X Walk 1 Direction To SW X Walk 2 Direction N/A 115.0 X Walk 1 Width (in) X Walk 2 Width (in) N/A X Walk 1 Slope (%) X Walk 2 Slope (%) N/A 4.1 X Walk 1 X Slope (%) 4.8 X Walk 2 X Slope (%) N/A N/A Ramp inside XWalk2? N/A Ramp inside XWalk1? Yes N/A Road Slope (%) 4.8 Clear Space? N/A N/A Road X Slope (%) Clear Space to XWalk (in) N/A 4.1 N/A N/A N/A Any Obstructions? Storm Grate/Utility Hazard? N/A **Obstruction Type** Storm Grate/Utility Type N/A N/A