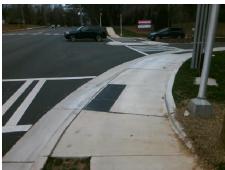

## Field Measurements/Component Compliance

Street 1 Name PROVIDENCE RD
Stop Condition-Street 1 Signal
Street 2 Name N/A
Stop Condition-Street 2 N/A

Possible Solutions:

Remove & Replace Curb Ramp With
Two New Directional Ramps or
Equivalent.

Surveyor Notes:
N/A

PROW/ADA:
R304.5.3

R304.5.3

Total Cost: \$ 3200.00

Compliance Description Data Compliance Description Data Yes BlendTrans Slope (%) N/A Ramp Length (in) 70.0 0.5 70.0 No Yes Ramp Width (in) BlendTrans XSlope (%) 5.4 N/A N/A Flare Type LT N/A Flare Type RT N/A N/A Flare Slope LT (%) N/A N/A Flare Slope RT (%) N/A N/A Flare Traversable LT? N/A N/A Flare Traversable RT? N/A N/A Landing Length (in) N/A N/A DWS Provided? N/A N/A Landing Width (in) N/A N/A **DWS Contrast?** N/A N/A N/A N/A Landing Slope (%) DWS Length (in) N/A N/A Landing X Slope (%) N/A N/A DWS Full Width? N/A N/A Landing Curb? (Y/N) N/A N/A DWS Offset (in) N/A N/A N/A Shared Landing? N/A **Gutter Ponding?** N/A N/A Gutter Slope (%) N/A N/A Gutter Lip Ht (in) N/A N/A Gutter X Slope (%) N/A N/A Painted X Walk1? Yes N/A Painted X Walk2? N/A X Walk 1 Direction To SW X Walk 2 Direction N/A 115.0 X Walk 1 Width (in) X Walk 2 Width (in) N/A X Walk 1 Slope (%) X Walk 2 Slope (%) N/A 4.1 X Walk 1 X Slope (%) 4.8 X Walk 2 X Slope (%) N/A N/A Ramp inside XWalk2? N/A Ramp inside XWalk1? Yes N/A Road Slope (%) 4.8 Clear Space? N/A N/A Road X Slope (%) Clear Space to XWalk (in) N/A 4.1 N/A N/A N/A Any Obstructions? Storm Grate/Utility Hazard? N/A **Obstruction Type** Storm Grate/Utility Type N/A N/A