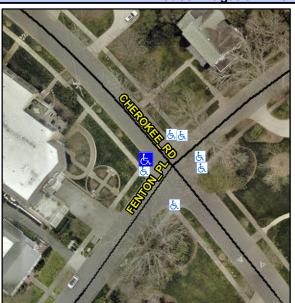

## Access Compliance Report Public Rights-of-Way (Curb Ramps)

Intersection ID: 15205Main Street:CHEROKEE\_RDCross Street:FENTON\_PLLocation:NWADA ID: 1FADB539A8C2Ramp Type:Directional1Initial Pass/Fail:FailOverall Compliance:NoSeverity Score:10

## Field Measurements/Component Compliance

Street 1 Name
CHEROKEE RD
Stop Condition-Street 1
None
Street 2 Name
N/A
Stop Condition-Street 2
N/A

Possible Solutions:

Remove & Replace Entire Ramp.

No.

Yes

No.

No.