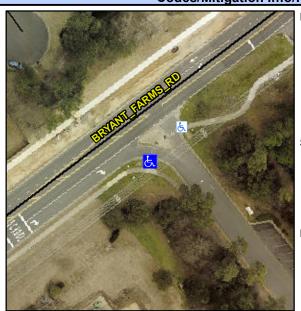

## Access Compliance Report Public Rights-of-Way (Curb Ramps)

Intersection ID: 10022037 Main Street: BRYANT\_FARMS\_RD Cross Street: N/A Location: SW

ADA ID: 1FADBEF3610C Ramp Type: Perp Initial Pass/Fail: Fail Overall Compliance: No Severity Score: 13.75