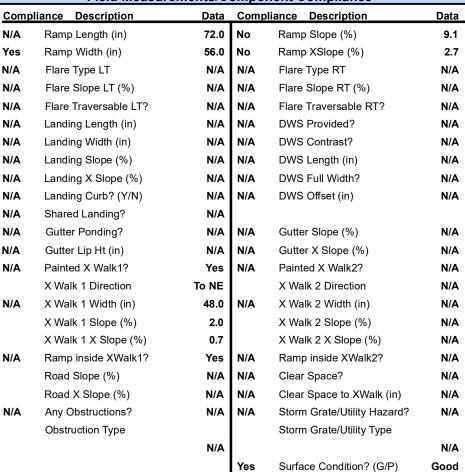

## Field Measurements/Component Compliance

Street 1 Name ENTRANCE
Stop Condition-Street 2 None
Street 2 Name N/A
Stop Condition-Street 1 N/A

| Possible Solutions:           | 0 |
|-------------------------------|---|
| Remove & Replace Entire Ramp. | N |
|                               | Y |
|                               | N |
|                               | N |
|                               | N |
|                               | N |
| Surveyor Notes:               | N |
| N/A                           | N |
|                               | N |
|                               | N |
|                               | N |
| PROW/ADA:                     | N |
| R304.2.2, R304.5.3            | N |
|                               | N |
|                               |   |
|                               | N |
|                               |   |
|                               |   |
|                               | N |
|                               |   |