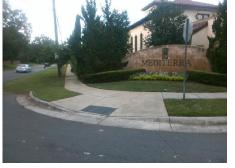

## Access Compliance Report Public Rights-of-Way (Curb Ramps)

| Intersection ID: 22591                  | Main Street: CARMEL_RD |                              | Cross Street: KINGSWOOD_RD         |                                         |                       | Location:                   | SW                         |                             |       |  |
|-----------------------------------------|------------------------|------------------------------|------------------------------------|-----------------------------------------|-----------------------|-----------------------------|----------------------------|-----------------------------|-------|--|
| ADA ID: 1FB446119629                    | Ramp Type: PerpDiag    |                              | Initial Pass/Fail: Fail Overall Co |                                         |                       | Compliar                    | ompliance: No Severity Sco |                             | 12.5  |  |
| Codes/Mitigation Info/Possible Solution |                        |                              |                                    | Field Measurements/Component Compliance |                       |                             |                            |                             |       |  |
| KINCSWOOD RD<br>P                       |                        | Possible Solutions:          | Compliance Description             |                                         |                       | Data Compliance Description |                            |                             | Data  |  |
|                                         |                        | Remove & Replace Curb Ramp W | ith N/                             | /A                                      | Ramp Length (in)      | 70.5                        | No                         | Ramp Slope (%)              | 10.5  |  |
|                                         |                        | Two New Directional Ramps or | Ye                                 | es                                      | Ramp Width (in)       | 48.0                        | Yes                        | Ramp XSlope (%)             | 1.8   |  |
|                                         |                        | Equivalent.                  | N/                                 | Ά                                       | Flare Type LT         | N/A                         | N/A                        | Flare Type RT               | N/A   |  |
|                                         | na state               |                              | N                                  | / <b>A</b>                              | Flare Slope LT (%)    | N/A                         | N/A                        | Flare Slope RT (%)          | N/A   |  |
|                                         |                        |                              | N                                  | / <b>A</b>                              | Flare Traversable LT? | N/A                         | N/A                        | Flare Traversable RT?       | N/A   |  |
|                                         |                        |                              | N                                  | / <b>A</b>                              | Landing Length (in)   | N/A                         | N/A                        | DWS Provided?               | N/A   |  |
|                                         |                        | Surveyor Notes:              | N                                  | / <b>A</b>                              | Landing Width (in)    | N/A                         | N/A                        | DWS Contrast?               | N/A   |  |
|                                         |                        | N/A                          | N                                  | / <b>A</b>                              | Landing Slope (%)     | N/A                         | N/A                        | DWS Length (in)             | N/A   |  |
|                                         |                        |                              | N                                  | / <b>A</b>                              | Landing X Slope (%)   | N/A                         | N/A                        | DWS Full Width?             | N/A   |  |
|                                         |                        |                              | N                                  | / <b>A</b>                              | Landing Curb? (Y/N)   | N/A                         | N/A                        | DWS Offset (in)             | N/A   |  |
|                                         |                        |                              | N                                  | / <b>A</b>                              | Shared Landing?       | N/A                         |                            |                             |       |  |
|                                         |                        | PROW/ADA:                    | N                                  | / <b>A</b>                              | Gutter Ponding?       | N/A                         | N/A                        | Gutter Slope (%)            | N/A   |  |
|                                         |                        | Not Found, R304.2.2          | N/                                 | Ά                                       | Gutter Lip Ht (in)    | N/A                         | N/A                        | Gutter X Slope (%)          | N/A   |  |
|                                         | A STATE OF A           |                              | N                                  | / <b>A</b>                              | Painted X Walk1?      | No                          | N/A                        | Painted X Walk2?            | No    |  |
|                                         |                        |                              |                                    |                                         | X Walk 1 Direction    | To SE                       |                            | X Walk 2 Direction          | To NE |  |
|                                         |                        |                              | N                                  | / <b>A</b>                              | X Walk 1 Width (in)   | N/A                         | N/A                        | X Walk 2 Width (in)         | N/A   |  |
| Street 1 Name                           | CARMEL RD              |                              |                                    |                                         | X Walk 1 Slope (%)    | 0.0                         |                            | X Walk 2 Slope (%)          | 3.2   |  |
| Stop Condition-Street 2                 | None                   |                              |                                    |                                         | X Walk 1 X Slope (%)  | 3.3                         |                            | X Walk 2 X Slope (%)        | 1.0   |  |
| Street 2 Name                           | KINGSWOOD RD           |                              | N                                  | / <b>A</b>                              | Ramp inside XWalk1?   | N/A                         | N/A                        | Ramp inside XWalk2?         | N/A   |  |
| Stop Condition-Street 1                 | StopSign               |                              |                                    |                                         | Road Slope (%)        | 1.5                         | N/A                        | Clear Space?                | N/A   |  |
|                                         |                        |                              |                                    |                                         | Road X Slope (%)      | 2.3                         | N/A                        | Clear Space to XWalk (in)   | N/A   |  |
|                                         |                        |                              | N                                  | / <b>A</b>                              | Any Obstructions?     | N/A                         | N/A                        | Storm Grate/Utility Hazard? | N/A   |  |
|                                         |                        | Total Cost: \$ 32            | 00.00                              |                                         | Obstruction Type      |                             |                            | Storm Grate/Utility Type    |       |  |
|                                         |                        |                              |                                    |                                         |                       | N/A                         |                            |                             | N/A   |  |
| 4                                       |                        |                              |                                    |                                         |                       |                             |                            |                             |       |  |