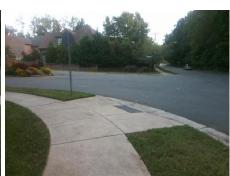

## Access Compliance Report Public Rights-of-Way (Curb Ramps)

| Intersection ID: 22591                  | Main Street: CARMEL_RD |                              | Cross Street: KINGSWOOD_RD         |                                         |                       | Location:                   | SW                         |                             |       |  |
|-----------------------------------------|------------------------|------------------------------|------------------------------------|-----------------------------------------|-----------------------|-----------------------------|----------------------------|-----------------------------|-------|--|
| ADA ID: 1FB446119629                    | Ramp Type: PerpDiag    |                              | Initial Pass/Fail: Fail Overall Co |                                         |                       | Compliar                    | ompliance: No Severity Sco |                             | 12.5  |  |
| Codes/Mitigation Info/Possible Solution |                        |                              |                                    | Field Measurements/Component Compliance |                       |                             |                            |                             |       |  |
| KINCSWOOD RD<br>P                       |                        | Possible Solutions:          | Compliance Description             |                                         |                       | Data Compliance Description |                            |                             | Data  |  |
|                                         |                        | Remove & Replace Curb Ramp W | ith N/                             | /A                                      | Ramp Length (in)      | 70.5                        | No                         | Ramp Slope (%)              | 10.5  |  |
|                                         |                        | Two New Directional Ramps or | Ye                                 | es                                      | Ramp Width (in)       | 48.0                        | Yes                        | Ramp XSlope (%)             | 1.8   |  |
|                                         |                        | Equivalent.                  | N/                                 | Ά                                       | Flare Type LT         | N/A                         | N/A                        | Flare Type RT               | N/A   |  |
|                                         | na state               |                              | N                                  | / <b>A</b>                              | Flare Slope LT (%)    | N/A                         | N/A                        | Flare Slope RT (%)          | N/A   |  |
|                                         |                        |                              | N                                  | / <b>A</b>                              | Flare Traversable LT? | N/A                         | N/A                        | Flare Traversable RT?       | N/A   |  |
|                                         |                        |                              | N                                  | / <b>A</b>                              | Landing Length (in)   | N/A                         | N/A                        | DWS Provided?               | N/A   |  |
|                                         |                        | Surveyor Notes:              | N                                  | / <b>A</b>                              | Landing Width (in)    | N/A                         | N/A                        | DWS Contrast?               | N/A   |  |
|                                         |                        | N/A                          | N                                  | / <b>A</b>                              | Landing Slope (%)     | N/A                         | N/A                        | DWS Length (in)             | N/A   |  |
|                                         |                        |                              | N                                  | / <b>A</b>                              | Landing X Slope (%)   | N/A                         | N/A                        | DWS Full Width?             | N/A   |  |
|                                         |                        |                              | N                                  | / <b>A</b>                              | Landing Curb? (Y/N)   | N/A                         | N/A                        | DWS Offset (in)             | N/A   |  |
|                                         |                        |                              | N                                  | / <b>A</b>                              | Shared Landing?       | N/A                         |                            |                             |       |  |
|                                         |                        | PROW/ADA:                    | N                                  | / <b>A</b>                              | Gutter Ponding?       | N/A                         | N/A                        | Gutter Slope (%)            | N/A   |  |
|                                         |                        | Not Found, R304.2.2          | N/                                 | Ά                                       | Gutter Lip Ht (in)    | N/A                         | N/A                        | Gutter X Slope (%)          | N/A   |  |
|                                         | A STATE OF A           |                              | N                                  | / <b>A</b>                              | Painted X Walk1?      | No                          | N/A                        | Painted X Walk2?            | No    |  |
|                                         |                        |                              |                                    |                                         | X Walk 1 Direction    | To SE                       |                            | X Walk 2 Direction          | To NE |  |
|                                         |                        |                              | N                                  | / <b>A</b>                              | X Walk 1 Width (in)   | N/A                         | N/A                        | X Walk 2 Width (in)         | N/A   |  |
| Street 1 Name                           | CARMEL RD              |                              |                                    |                                         | X Walk 1 Slope (%)    | 0.0                         |                            | X Walk 2 Slope (%)          | 3.2   |  |
| Stop Condition-Street 2                 | None                   |                              |                                    |                                         | X Walk 1 X Slope (%)  | 3.3                         |                            | X Walk 2 X Slope (%)        | 1.0   |  |
| Street 2 Name                           | KINGSWOOD RD           |                              | N                                  | / <b>A</b>                              | Ramp inside XWalk1?   | N/A                         | N/A                        | Ramp inside XWalk2?         | N/A   |  |
| Stop Condition-Street 1                 | StopSign               |                              |                                    |                                         | Road Slope (%)        | 1.5                         | N/A                        | Clear Space?                | N/A   |  |
|                                         |                        |                              |                                    |                                         | Road X Slope (%)      | 2.3                         | N/A                        | Clear Space to XWalk (in)   | N/A   |  |
|                                         |                        |                              | N                                  | / <b>A</b>                              | Any Obstructions?     | N/A                         | N/A                        | Storm Grate/Utility Hazard? | N/A   |  |
|                                         |                        | Total Cost: \$ 32            | 00.00                              |                                         | Obstruction Type      |                             |                            | Storm Grate/Utility Type    |       |  |
|                                         |                        |                              |                                    |                                         |                       | N/A                         |                            |                             | N/A   |  |
| 4                                       |                        |                              |                                    |                                         |                       |                             |                            |                             |       |  |