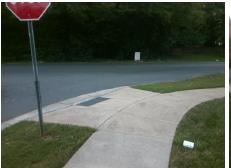

## Access Compliance Report Public Rights-of-Way (Curb Ramps)

| Intersection ID: 22591                  | Main Street: CARMEL_RD |                              | Cross Street: KINGSWOOD_RD         |                                         |                       | Location:                   | SW                         |                             |       |  |
|-----------------------------------------|------------------------|------------------------------|------------------------------------|-----------------------------------------|-----------------------|-----------------------------|----------------------------|-----------------------------|-------|--|
| ADA ID: 1FB446119629                    | Ramp Type: PerpDiag    |                              | Initial Pass/Fail: Fail Overall Co |                                         |                       | Compliar                    | ompliance: No Severity Sco |                             | 12.5  |  |
| Codes/Mitigation Info/Possible Solution |                        |                              |                                    | Field Measurements/Component Compliance |                       |                             |                            |                             |       |  |
| KINCSWOOD RD<br>P                       |                        | Possible Solutions:          | Compliance Description             |                                         |                       | Data Compliance Description |                            |                             | Data  |  |
|                                         |                        | Remove & Replace Curb Ramp W | ith N/                             | /A                                      | Ramp Length (in)      | 70.5                        | No                         | Ramp Slope (%)              | 10.5  |  |
|                                         |                        | Two New Directional Ramps or | Ye                                 | es                                      | Ramp Width (in)       | 48.0                        | Yes                        | Ramp XSlope (%)             | 1.8   |  |
|                                         |                        | Equivalent.                  | N/                                 | Ά                                       | Flare Type LT         | N/A                         | N/A                        | Flare Type RT               | N/A   |  |
|                                         | na state               |                              | N                                  | / <b>A</b>                              | Flare Slope LT (%)    | N/A                         | N/A                        | Flare Slope RT (%)          | N/A   |  |
|                                         |                        |                              | N                                  | / <b>A</b>                              | Flare Traversable LT? | N/A                         | N/A                        | Flare Traversable RT?       | N/A   |  |
|                                         |                        |                              | N                                  | / <b>A</b>                              | Landing Length (in)   | N/A                         | N/A                        | DWS Provided?               | N/A   |  |
|                                         |                        | Surveyor Notes:              | N                                  | / <b>A</b>                              | Landing Width (in)    | N/A                         | N/A                        | DWS Contrast?               | N/A   |  |
|                                         |                        | N/A                          | N                                  | / <b>A</b>                              | Landing Slope (%)     | N/A                         | N/A                        | DWS Length (in)             | N/A   |  |
|                                         |                        |                              | N                                  | / <b>A</b>                              | Landing X Slope (%)   | N/A                         | N/A                        | DWS Full Width?             | N/A   |  |
|                                         |                        |                              | N                                  | / <b>A</b>                              | Landing Curb? (Y/N)   | N/A                         | N/A                        | DWS Offset (in)             | N/A   |  |
|                                         |                        |                              | N                                  | / <b>A</b>                              | Shared Landing?       | N/A                         |                            |                             |       |  |
|                                         |                        | PROW/ADA:                    | N                                  | / <b>A</b>                              | Gutter Ponding?       | N/A                         | N/A                        | Gutter Slope (%)            | N/A   |  |
|                                         |                        | Not Found, R304.2.2          | N/                                 | Ά                                       | Gutter Lip Ht (in)    | N/A                         | N/A                        | Gutter X Slope (%)          | N/A   |  |
|                                         | A STATE OF A           |                              | N                                  | / <b>A</b>                              | Painted X Walk1?      | No                          | N/A                        | Painted X Walk2?            | No    |  |
|                                         |                        |                              |                                    |                                         | X Walk 1 Direction    | To SE                       |                            | X Walk 2 Direction          | To NE |  |
|                                         |                        |                              | N                                  | / <b>A</b>                              | X Walk 1 Width (in)   | N/A                         | N/A                        | X Walk 2 Width (in)         | N/A   |  |
| Street 1 Name                           | CARMEL RD              |                              |                                    |                                         | X Walk 1 Slope (%)    | 0.0                         |                            | X Walk 2 Slope (%)          | 3.2   |  |
| Stop Condition-Street 2                 | None                   |                              |                                    |                                         | X Walk 1 X Slope (%)  | 3.3                         |                            | X Walk 2 X Slope (%)        | 1.0   |  |
| Street 2 Name                           | KINGSWOOD RD           |                              | N                                  | / <b>A</b>                              | Ramp inside XWalk1?   | N/A                         | N/A                        | Ramp inside XWalk2?         | N/A   |  |
| Stop Condition-Street 1                 | StopSign               |                              |                                    |                                         | Road Slope (%)        | 1.5                         | N/A                        | Clear Space?                | N/A   |  |
|                                         |                        |                              |                                    |                                         | Road X Slope (%)      | 2.3                         | N/A                        | Clear Space to XWalk (in)   | N/A   |  |
|                                         |                        |                              | N                                  | / <b>A</b>                              | Any Obstructions?     | N/A                         | N/A                        | Storm Grate/Utility Hazard? | N/A   |  |
|                                         |                        | Total Cost: \$ 32            | 00.00                              |                                         | Obstruction Type      |                             |                            | Storm Grate/Utility Type    |       |  |
|                                         |                        |                              |                                    |                                         |                       | N/A                         |                            |                             | N/A   |  |
| 4                                       |                        |                              |                                    |                                         |                       |                             |                            |                             |       |  |