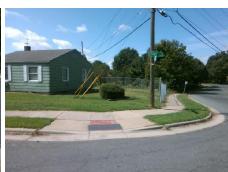

## Access Compliance Report Public Rights-of-Way (Curb Ramps)

Intersection ID: 14152Main Street:VILLAGE\_CTCross Street:W\_TREMONT\_AVLocation:SWADA ID: 1FB610FE3D86Ramp Type:PerpDiagInitial Pass/Fail:FailOverall Compliance:NoSeverity Score:10

Remove & Replace Curb Ramp With Two New Directional Ramps or Equivalent.

Surveyor Notes:

N/A

PROW/ADA:

Not Found, R304.5.1, R304.5.3

Total Cost: \$ 3200.00

| Field Measurements/Component Compliance |                        |                       |      |      |                             |      |
|-----------------------------------------|------------------------|-----------------------|------|------|-----------------------------|------|
|                                         | Compliance Description |                       | Data | Comp | liance Description          | Data |
|                                         | N/A                    | Ramp Length (in)      | 47.0 | Yes  | Ramp Slope (%)              | 5.4  |
|                                         | No                     | Ramp Width (in)       | 39.0 | No   | Ramp XSlope (%)             | 2.1  |
|                                         | N/A                    | Flare Type LT         | N/A  | N/A  | Flare Type RT               | N/A  |
|                                         | N/A                    | Flare Slope LT (%)    | N/A  | N/A  | Flare Slope RT (%)          | N/A  |
|                                         | N/A                    | Flare Traversable LT? | N/A  | N/A  | Flare Traversable RT?       | N/A  |
|                                         | N/A                    | Landing Length (in)   | N/A  | N/A  | DWS Provided?               | N/A  |
|                                         | N/A                    | Landing Width (in)    | N/A  | N/A  | DWS Contrast?               | N/A  |
|                                         | N/A                    | Landing Slope (%)     | N/A  | N/A  | DWS Length (in)             | N/A  |
|                                         | N/A                    | Landing X Slope (%)   | N/A  | N/A  | DWS Full Width?             | N/A  |
|                                         | N/A                    | Landing Curb? (Y/N)   | N/A  | N/A  | DWS Offset (in)             | N/A  |
|                                         | N/A                    | Shared Landing?       | N/A  |      |                             |      |
|                                         | N/A                    | Gutter Ponding?       | N/A  | N/A  | Gutter Slope (%)            | N/A  |
|                                         | N/A                    | Gutter Lip Ht (in)    | N/A  | N/A  | Gutter X Slope (%)          | N/A  |
|                                         | N/A                    | Painted X Walk1?      | No   | N/A  | Painted X Walk2?            | No   |
|                                         |                        | X Walk 1 Direction    | To E |      | X Walk 2 Direction          | To N |
|                                         | N/A                    | X Walk 1 Width (in)   | N/A  | N/A  | X Walk 2 Width (in)         | N/A  |
|                                         |                        | X Walk 1 Slope (%)    | 6.8  |      | X Walk 2 Slope (%)          | 0.3  |
|                                         |                        | X Walk 1 X Slope (%)  | 0.8  |      | X Walk 2 X Slope (%)        | 5.6  |
|                                         | N/A                    | Ramp inside XWalk1?   | N/A  | N/A  | Ramp inside XWalk2?         | N/A  |
|                                         |                        | Road Slope (%)        | 0.7  | N/A  | Clear Space?                | N/A  |
|                                         |                        | Road X Slope (%)      | 4.2  | N/A  | Clear Space to XWalk (in)   | N/A  |
|                                         | N/A                    | Any Obstructions?     | N/A  | N/A  | Storm Grate/Utility Hazard? | N/A  |
|                                         |                        | Obstruction Type      |      |      | Storm Grate/Utility Type    |      |
|                                         |                        |                       | N/A  |      |                             | N/A  |
|                                         |                        |                       |      | Yes  | Surface Condition? (G/P)    | Good |
|                                         | AART GETT              | 79000021              |      |      |                             |      |