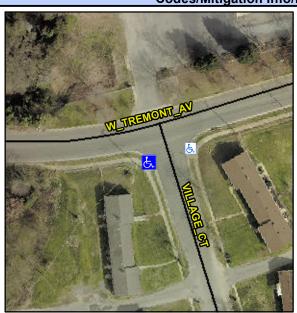

## Access Compliance Report Public Rights-of-Way (Curb Ramps)

Intersection ID: 14152Main Street:VILLAGE\_CTCross Street:W\_TREMONT\_AVLocation:SWADA ID: 1FB610FE3D86Ramp Type:PerpDiagInitial Pass/Fail:FailOverall Compliance:NoSeverity Score:10

**Codes/Mitigation Info/Possible Solution** 

Field Measurements/Component Compliance

Street 1 Name
Stop Condition-Street 2
Street 2 Name
Stop Condition-Street 1

VILLAGE CT StopSign W TREMONT AV None Possible Solutions: