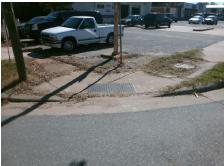

## **Field Measurements/Component Compliance**

Street 1 Name Stop Condition-Street 2 Street 2 Name Stop Condition-Street 1 **SYLVANIA AV** StopSign

None

**N GRAHAM ST** 

Remove & Replace Curb Ramp With Two New Directional Ramps or Equivalent.

Surveyor Notes:

N/A

PROW/ADA:

Not Found, R304.2.2

| 3 |  |  |
|---|--|--|

Total Cost:

3200.00

| Compl | iance Description     | Data  | Compl | iance | Description             | Data  |
|-------|-----------------------|-------|-------|-------|-------------------------|-------|
| N/A   | Ramp Length (in)      | 58.0  | No    | Ramp  | Slope (%)               | 13.5  |
| Yes   | Ramp Width (in)       | 61.0  | Yes   | Ramp  | XSlope (%)              | 1.0   |
| N/A   | Flare Type LT         | N/A   | N/A   | Flare | Type RT                 | N/A   |
| N/A   | Flare Slope LT (%)    | N/A   | N/A   | Flare | Slope RT (%)            | N/A   |
| N/A   | Flare Traversable LT? | N/A   | N/A   | Flare | Traversable RT?         | N/A   |
| N/A   | Landing Length (in)   | N/A   | N/A   | DWS   | Provided?               | N/A   |
| N/A   | Landing Width (in)    | N/A   | N/A   | DWS   | Contrast?               | N/A   |
| N/A   | Landing Slope (%)     | N/A   | N/A   | DWS   | Length (in)             | N/A   |
| N/A   | Landing X Slope (%)   | N/A   | N/A   | DWS   | Full Width?             | N/A   |
| N/A   | Landing Curb? (Y/N)   | N/A   | N/A   | DWS   | Offset (in)             | N/A   |
| N/A   | Shared Landing?       | N/A   |       |       |                         |       |
| N/A   | Gutter Ponding?       | N/A   | N/A   | Gutte | r Slope (%)             | N/A   |
| N/A   | Gutter Lip Ht (in)    | N/A   | N/A   | Gutte | r X Slope (%)           | N/A   |
| N/A   | Painted X Walk1?      | No    | N/A   | Paint | ed X Walk2?             | No    |
|       | X Walk 1 Direction    | To NE |       | X Wa  | lk 2 Direction          | To NW |
| N/A   | X Walk 1 Width (in)   | N/A   | N/A   | X Wa  | lk 2 Width (in)         | N/A   |
|       | X Walk 1 Slope (%)    | 3.5   |       | X Wa  | lk 2 Slope (%)          | 4.1   |
|       | X Walk 1 X Slope (%)  | 1.0   |       | X Wa  | lk 2 X Slope (%)        | 0.4   |
| N/A   | Ramp inside XWalk1?   | N/A   | N/A   | Ramp  | inside XWalk2?          | N/A   |
|       | Road Slope (%)        | 0.1   | N/A   | Clear | Space?                  | N/A   |
|       | Road X Slope (%)      | 4.1   | N/A   | Clear | Space to XWalk (in)     | N/A   |
| N/A   | Any Obstructions?     | N/A   | N/A   | Storn | n Grate/Utility Hazard? | N/A   |
|       | Obstruction Type      |       |       | Storn | n Grate/Utility Type    |       |
|       |                       | N/A   |       |       |                         | N/A   |

Yes

Surface Condition? (G/P)

Good