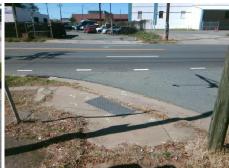

## **Field Measurements/Component Compliance**

Street 1 Name Stop Condition-Street 2 Street 2 Name Stop Condition-Street 1 **SYLVANIA AV** StopSign

None

**N GRAHAM ST** 

Remove & Replace Curb Ramp With Two New Directional Ramps or Equivalent.

Surveyor Notes:

N/A

PROW/ADA:

Not Found, R304.2.2

| 3 |  |  |
|---|--|--|

Total Cost:

3200.00

| Compl | iance Description     | Data  | Compl | iance | Description             | Data  |
|-------|-----------------------|-------|-------|-------|-------------------------|-------|
| N/A   | Ramp Length (in)      | 58.0  | No    | Ramp  | Slope (%)               | 13.5  |
| Yes   | Ramp Width (in)       | 61.0  | Yes   | Ramp  | XSlope (%)              | 1.0   |
| N/A   | Flare Type LT         | N/A   | N/A   | Flare | Type RT                 | N/A   |
| N/A   | Flare Slope LT (%)    | N/A   | N/A   | Flare | Slope RT (%)            | N/A   |
| N/A   | Flare Traversable LT? | N/A   | N/A   | Flare | Traversable RT?         | N/A   |
| N/A   | Landing Length (in)   | N/A   | N/A   | DWS   | Provided?               | N/A   |
| N/A   | Landing Width (in)    | N/A   | N/A   | DWS   | Contrast?               | N/A   |
| N/A   | Landing Slope (%)     | N/A   | N/A   | DWS   | Length (in)             | N/A   |
| N/A   | Landing X Slope (%)   | N/A   | N/A   | DWS   | Full Width?             | N/A   |
| N/A   | Landing Curb? (Y/N)   | N/A   | N/A   | DWS   | Offset (in)             | N/A   |
| N/A   | Shared Landing?       | N/A   |       |       |                         |       |
| N/A   | Gutter Ponding?       | N/A   | N/A   | Gutte | r Slope (%)             | N/A   |
| N/A   | Gutter Lip Ht (in)    | N/A   | N/A   | Gutte | r X Slope (%)           | N/A   |
| N/A   | Painted X Walk1?      | No    | N/A   | Paint | ed X Walk2?             | No    |
|       | X Walk 1 Direction    | To NE |       | X Wa  | lk 2 Direction          | To NW |
| N/A   | X Walk 1 Width (in)   | N/A   | N/A   | X Wa  | lk 2 Width (in)         | N/A   |
|       | X Walk 1 Slope (%)    | 3.5   |       | X Wa  | lk 2 Slope (%)          | 4.1   |
|       | X Walk 1 X Slope (%)  | 1.0   |       | X Wa  | lk 2 X Slope (%)        | 0.4   |
| N/A   | Ramp inside XWalk1?   | N/A   | N/A   | Ramp  | inside XWalk2?          | N/A   |
|       | Road Slope (%)        | 0.1   | N/A   | Clear | Space?                  | N/A   |
|       | Road X Slope (%)      | 4.1   | N/A   | Clear | Space to XWalk (in)     | N/A   |
| N/A   | Any Obstructions?     | N/A   | N/A   | Storn | n Grate/Utility Hazard? | N/A   |
|       | Obstruction Type      |       |       | Storn | n Grate/Utility Type    |       |
|       |                       | N/A   |       |       |                         | N/A   |

Yes

Surface Condition? (G/P)

Good