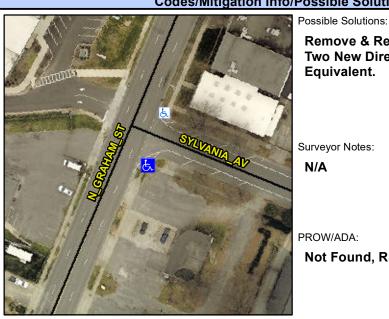

## **Access Compliance Report Public Rights-of-Way** (Curb Ramps)

Intersection ID: 10395 Main Street: N GRAHAM ST **Cross Street: SYLVANIA AV** Location: S

**ADA ID: 1FBF165FC440** Ramp Type: PerpDiag Initial Pass/Fail: Fail **Overall Compliance: No Severity Score:** 25

## **Field Measurements/Component Compliance**

Street 1 Name Stop Condition-Street 2 Street 2 Name Stop Condition-Street 1 **SYLVANIA AV** StopSign

None

**N GRAHAM ST** 

Remove & Replace Curb Ramp With Two New Directional Ramps or Equivalent.