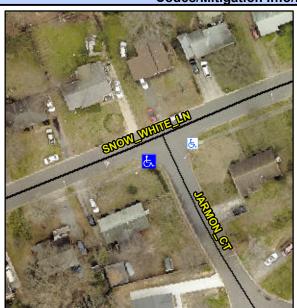

## Access Compliance Report Public Rights-of-Way (Curb Ramps)

Intersection ID: 7852Main Street: JARMON\_CTCross Street: SNOW\_WHITE\_LNLocation: SWADA ID: 1FC1CA83D52BRamp Type: PerpInitial Pass/Fail: Fail Overall Compliance: No Severity Score: 10