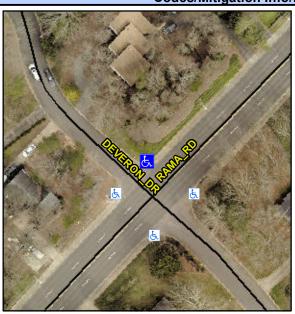

## Access Compliance Report Public Rights-of-Way (Curb Ramps)

Intersection ID: 19012 Main Street: DEVERON\_DR Cross Street: RAMA\_RD Location: N

ADA ID: 1FC6501135AE Ramp Type: PerpDiag Initial Pass/Fail: Fail Overall Compliance: No Severity Score: 13.75

Codes/Mitigation Info/Possible Solution Field Mea

Field Measurements/Component Compliance

Street 1 Name
Stop Condition-Street 2
Street 2 Name
Stop Condition-Street 1

DEVERON DR StopSign RAMA RD None Possible Solutions: