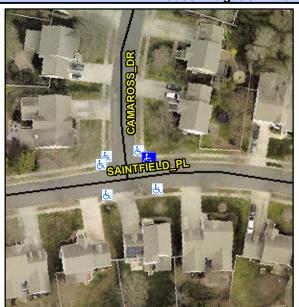

## Access Compliance Report Public Rights-of-Way (Curb Ramps)

Intersection ID: 24485 Main Street: CAMAROSS\_DR Cross Street: SAINTFIELD\_PL Location: NE

ADA ID: 1FC8746BC1E6 Ramp Type: Perp Initial Pass/Fail: Fail Overall Compliance: No Severity Score: 13.75

## Field Measurements/Component Compliance

| Street 1 Name           | SAINTFIELD PL |
|-------------------------|---------------|
| Stop Condition-Street 2 | None          |
| Street 2 Name           | N/A           |
| Stop Condition-Street 1 | N/A           |