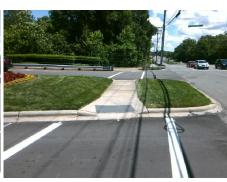

Total Cost: 1650.00

| Compliance Description Data |                       | Data  | Comp | liance Description         | Data         |
|-----------------------------|-----------------------|-------|------|----------------------------|--------------|
| N/A                         | Ramp Length (in)      | 60.0  | Yes  | Ramp Slope (%)             | 8.0          |
| No                          | Ramp Width (in)       | 44.0  | No   | Ramp XSlope (%)            | 4.4          |
| N/A                         | Flare Type LT         | N/A   | N/A  | Flare Type RT              | N/A          |
| N/A                         | Flare Slope LT (%)    | N/A   | N/A  | Flare Slope RT (%)         | N/A          |
| N/A                         | Flare Traversable LT? | N/A   | N/A  | Flare Traversable RT?      | N/A          |
| N/A                         | Landing Length (in)   | N/A   | N/A  | DWS Provided?              | N/A          |
| N/A                         | Landing Width (in)    | N/A   | N/A  | DWS Contrast?              | N/A          |
| N/A                         | Landing Slope (%)     | N/A   | N/A  | DWS Length (in)            | N/A          |
| N/A                         | Landing X Slope (%)   | N/A   | N/A  | DWS Full Width?            | N/A          |
| N/A                         | Landing Curb? (Y/N)   | N/A   | N/A  | DWS Offset (in)            | N/A          |
| N/A                         | Shared Landing?       | N/A   |      |                            |              |
| N/A                         | Gutter Ponding?       | N/A   | N/A  | Gutter Slope (%)           | N/A          |
| N/A                         | Gutter Lip Ht (in)    | N/A   | N/A  | Gutter X Slope (%)         | N/A          |
| N/A                         | Painted X Walk1?      | Yes   | N/A  | Painted X Walk2?           | N/A          |
|                             | X Walk 1 Direction    | To NW |      | X Walk 2 Direction         | N/A          |
| N/A                         | X Walk 1 Width (in)   | 102.0 | N/A  | X Walk 2 Width (in)        | N/A          |
|                             | X Walk 1 Slope (%)    | 2.9   |      | X Walk 2 Slope (%)         | N/A          |
|                             | X Walk 1 X Slope (%)  | 1.4   |      | X Walk 2 X Slope (%)       | N/A          |
| N/A                         | Ramp inside XWalk1?   | Yes   | N/A  | Ramp inside XWalk2?        | N/A          |
|                             | Road Slope (%)        | N/A   | N/A  | Clear Space?               | N/A          |
|                             | Road X Slope (%)      | N/A   | N/A  | Clear Space to XWalk (in)  | N/A          |
| N/A                         | Any Obstructions?     | N/A   | N/A  | Storm Grate/Utility Hazard | ? <b>N/A</b> |
|                             | Obstruction Type      |       |      | Storm Grate/Utility Type   |              |
|                             |                       | N/A   |      |                            | N/A          |
|                             |                       |       | Yes  | Surface Condition? (G/P)   | Good         |