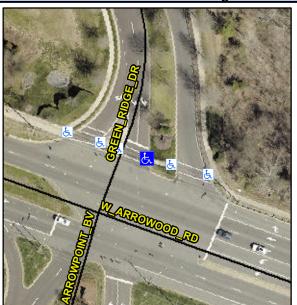

## **Access Compliance Report Public Rights-of-Way** (Curb Ramps)

Intersection ID: 20986 Main Street: W ARROWOOD RD **Cross Street: GREEN RIDGE DR** Location: N **ADA ID: 1FC891EFD823** Ramp Type: MedianPerp Initial Pass/Fail: Fail **Overall Compliance: No Severity Score:** 10

## Field Measurements/Component Compliance

**GREEN RIDGE DR** Street 1 Name Stop Condition-Street 2 Signal Street 2 Name N/A Stop Condition-Street 1 N/A

Possible Solutions: Remove & Replace Entire Ramp. Surveyor Notes: N/A PROW/ADA: Not Found, R304.5.1, R304.5.3