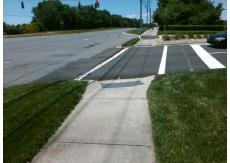

## Field Measurements/Component Compliance

**GREEN RIDGE DR** Street 1 Name Stop Condition-Street 2 Signal Street 2 Name N/A Stop Condition-Street 1 N/A

Possible Solutions: Remove & Replace Entire Ramp. Surveyor Notes: N/A PROW/ADA: Not Found, R304.5.1, R304.5.3

Total Cost: 1650.00

| Compliance Description Data |                       | Data  | Comp | liance Description         | Data         |
|-----------------------------|-----------------------|-------|------|----------------------------|--------------|
| N/A                         | Ramp Length (in)      | 60.0  | Yes  | Ramp Slope (%)             | 8.0          |
| No                          | Ramp Width (in)       | 44.0  | No   | Ramp XSlope (%)            | 4.4          |
| N/A                         | Flare Type LT         | N/A   | N/A  | Flare Type RT              | N/A          |
| N/A                         | Flare Slope LT (%)    | N/A   | N/A  | Flare Slope RT (%)         | N/A          |
| N/A                         | Flare Traversable LT? | N/A   | N/A  | Flare Traversable RT?      | N/A          |
| N/A                         | Landing Length (in)   | N/A   | N/A  | DWS Provided?              | N/A          |
| N/A                         | Landing Width (in)    | N/A   | N/A  | DWS Contrast?              | N/A          |
| N/A                         | Landing Slope (%)     | N/A   | N/A  | DWS Length (in)            | N/A          |
| N/A                         | Landing X Slope (%)   | N/A   | N/A  | DWS Full Width?            | N/A          |
| N/A                         | Landing Curb? (Y/N)   | N/A   | N/A  | DWS Offset (in)            | N/A          |
| N/A                         | Shared Landing?       | N/A   |      |                            |              |
| N/A                         | Gutter Ponding?       | N/A   | N/A  | Gutter Slope (%)           | N/A          |
| N/A                         | Gutter Lip Ht (in)    | N/A   | N/A  | Gutter X Slope (%)         | N/A          |
| N/A                         | Painted X Walk1?      | Yes   | N/A  | Painted X Walk2?           | N/A          |
|                             | X Walk 1 Direction    | To NW |      | X Walk 2 Direction         | N/A          |
| N/A                         | X Walk 1 Width (in)   | 102.0 | N/A  | X Walk 2 Width (in)        | N/A          |
|                             | X Walk 1 Slope (%)    | 2.9   |      | X Walk 2 Slope (%)         | N/A          |
|                             | X Walk 1 X Slope (%)  | 1.4   |      | X Walk 2 X Slope (%)       | N/A          |
| N/A                         | Ramp inside XWalk1?   | Yes   | N/A  | Ramp inside XWalk2?        | N/A          |
|                             | Road Slope (%)        | N/A   | N/A  | Clear Space?               | N/A          |
|                             | Road X Slope (%)      | N/A   | N/A  | Clear Space to XWalk (in)  | N/A          |
| N/A                         | Any Obstructions?     | N/A   | N/A  | Storm Grate/Utility Hazard | ? <b>N/A</b> |
|                             | Obstruction Type      |       |      | Storm Grate/Utility Type   |              |
|                             |                       | N/A   |      |                            | N/A          |
|                             |                       |       | Yes  | Surface Condition? (G/P)   | Good         |