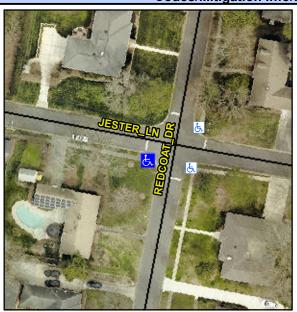

## **Access Compliance Report Public Rights-of-Way** (Curb Ramps)

Intersection ID: 18735 Main Street: JESTER LN **Cross Street: REDCOAT DR** Location: SW ADA ID: 1FCB7462042D Ramp Type: PerpDiag Initial Pass/Fail: Fail **Overall Compliance: No Severity Score:** 12.5