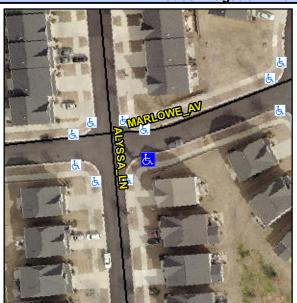

## Access Compliance Report Public Rights-of-Way (Curb Ramps)

7.3 2.8 N/A N/A N/A N/A N/A N/A

> N/A N/A N/A N/A N/A N/A N/A

> N/A

Good

Surface Condition? (G/P)

Intersection ID: 53253Main Street:MARLOWE\_AVCross Street: ALYSSA\_LNLocation:SEADA ID: 1FCC0DCBF860Ramp Type:PerpInitial Pass/Fail:FailOverall Compliance: NoSeverity Score:10