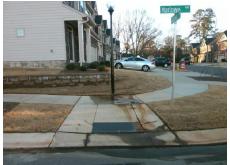

## Access Compliance Report Public Rights-of-Way (Curb Ramps)

7.3 2.8 N/A N/A N/A N/A N/A N/A

> N/A N/A N/A N/A N/A N/A N/A

> N/A

Good

Surface Condition? (G/P)

Intersection ID: 53253Main Street:MARLOWE\_AVCross Street: ALYSSA\_LNLocation:SEADA ID: 1FCC0DCBF860Ramp Type:PerpInitial Pass/Fail:FailOverall Compliance: NoSeverity Score:10