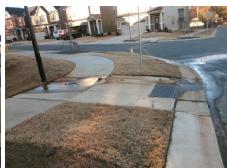

## Access Compliance Report Public Rights-of-Way (Curb Ramps)

7.3 2.8 N/A N/A N/A N/A N/A N/A

> N/A N/A N/A N/A N/A N/A N/A

> N/A

Good

Surface Condition? (G/P)

Intersection ID: 53253Main Street:MARLOWE\_AVCross Street: ALYSSA\_LNLocation:SEADA ID: 1FCC0DCBF860Ramp Type:PerpInitial Pass/Fail:FailOverall Compliance: NoSeverity Score:10