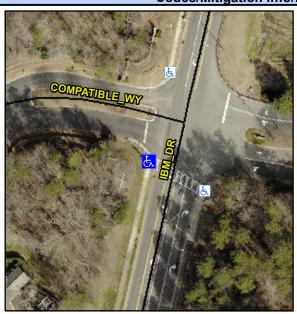

## **Access Compliance Report Public Rights-of-Way** (Curb Ramps)

Intersection ID: 5333 Main Street: COMPATIBLE WY Cross Street: IBM DR Location: SW **ADA ID: 1FCCEF560EEB** Ramp Type: PerpDiag Initial Pass/Fail: Fail **Overall Compliance: No Severity Score:** 22.5

## Field Measurements/Component Compliance

**COMPATIBLE WY** Street 1 Name Stop Condition-Street 2 None Street 2 Name **IBM DR** Stop Condition-Street 1 StopSign

Possible Solutions: **Remove & Replace Curb Ramp With** Two New Directional Ramps or Equivalent. Surveyor Notes: N/A PROW/ADA: Not Found, R304.5.1, R304.2.2, R304.5.3