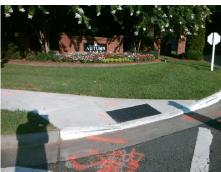

## Field Measurements/Component Compliance

**COMPATIBLE WY** Street 1 Name Stop Condition-Street 2 None Street 2 Name **IBM DR** Stop Condition-Street 1 StopSign

Possible Solutions: **Remove & Replace Curb Ramp With** Two New Directional Ramps or Equivalent. Surveyor Notes: N/A PROW/ADA: Not Found, R304.5.1, R304.2.2, R304.5.3

3200.00

Total Cost:

| Field Measurements/Component Compliance |                       |       |      |                             |      |
|-----------------------------------------|-----------------------|-------|------|-----------------------------|------|
| Compliance Description                  |                       | Data  | Comp | liance Description          | Data |
| N/A                                     | Ramp Length (in)      | 39.5  | No   | Ramp Slope (%)              | 11.2 |
| No                                      | Ramp Width (in)       | 47.0  | No   | Ramp XSlope (%)             | 4.2  |
| N/A                                     | Flare Type LT         | N/A   | N/A  | Flare Type RT               | N/A  |
| N/A                                     | Flare Slope LT (%)    | N/A   | N/A  | Flare Slope RT (%)          | N/A  |
| N/A                                     | Flare Traversable LT? | N/A   | N/A  | Flare Traversable RT?       | N/A  |
| N/A                                     | Landing Length (in)   | N/A   | N/A  | DWS Provided?               | N/A  |
| N/A                                     | Landing Width (in)    | N/A   | N/A  | DWS Contrast?               | N/A  |
| N/A                                     | Landing Slope (%)     | N/A   | N/A  | DWS Length (in)             | N/A  |
| N/A                                     | Landing X Slope (%)   | N/A   | N/A  | DWS Full Width?             | N/A  |
| N/A                                     | Landing Curb? (Y/N)   | N/A   | N/A  | DWS Offset (in)             | N/A  |
| N/A                                     | Shared Landing?       | N/A   |      |                             |      |
| N/A                                     | Gutter Ponding?       | N/A   | N/A  | Gutter Slope (%)            | N/A  |
| N/A                                     | Gutter Lip Ht (in)    | N/A   | N/A  | Gutter X Slope (%)          | N/A  |
| N/A                                     | Painted X Walk1?      | Yes   | N/A  | Painted X Walk2?            | No   |
|                                         | X Walk 1 Direction    | To SE |      | X Walk 2 Direction          | To N |
| N/A                                     | X Walk 1 Width (in)   | 117.0 | N/A  | X Walk 2 Width (in)         | N/A  |
|                                         | X Walk 1 Slope (%)    | 2.4   |      | X Walk 2 Slope (%)          | 1.5  |
|                                         | X Walk 1 X Slope (%)  | 0.2   |      | X Walk 2 X Slope (%)        | 2.3  |
| N/A                                     | Ramp inside XWalk1?   | Yes   | N/A  | Ramp inside XWalk2?         | N/A  |
|                                         | Road Slope (%)        | 0.6   | N/A  | Clear Space?                | N/A  |
|                                         | Road X Slope (%)      | 4.3   | N/A  | Clear Space to XWalk (in)   | N/A  |
| N/A                                     | Any Obstructions?     | N/A   | N/A  | Storm Grate/Utility Hazard? | N/A  |
|                                         | Obstruction Type      |       |      | Storm Grate/Utility Type    |      |
|                                         |                       | N/A   |      |                             | N/A  |
|                                         |                       |       | Yes  | Surface Condition? (G/P)    | Good |
|                                         |                       |       | -    |                             |      |