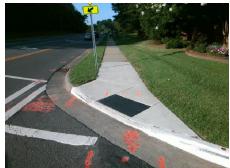

## Field Measurements/Component Compliance

**COMPATIBLE WY** Street 1 Name Stop Condition-Street 2 None Street 2 Name **IBM DR** Stop Condition-Street 1 StopSign

Possible Solutions: **Remove & Replace Curb Ramp With** Two New Directional Ramps or Equivalent. Surveyor Notes: N/A PROW/ADA: Not Found, R304.5.1, R304.2.2, R304.5.3

3200.00

Total Cost:

| Field Measurements/Component Compliance |                       |       |      |                             |      |
|-----------------------------------------|-----------------------|-------|------|-----------------------------|------|
| Compliance Description                  |                       | Data  | Comp | liance Description          | Data |
| N/A                                     | Ramp Length (in)      | 39.5  | No   | Ramp Slope (%)              | 11.2 |
| No                                      | Ramp Width (in)       | 47.0  | No   | Ramp XSlope (%)             | 4.2  |
| N/A                                     | Flare Type LT         | N/A   | N/A  | Flare Type RT               | N/A  |
| N/A                                     | Flare Slope LT (%)    | N/A   | N/A  | Flare Slope RT (%)          | N/A  |
| N/A                                     | Flare Traversable LT? | N/A   | N/A  | Flare Traversable RT?       | N/A  |
| N/A                                     | Landing Length (in)   | N/A   | N/A  | DWS Provided?               | N/A  |
| N/A                                     | Landing Width (in)    | N/A   | N/A  | DWS Contrast?               | N/A  |
| N/A                                     | Landing Slope (%)     | N/A   | N/A  | DWS Length (in)             | N/A  |
| N/A                                     | Landing X Slope (%)   | N/A   | N/A  | DWS Full Width?             | N/A  |
| N/A                                     | Landing Curb? (Y/N)   | N/A   | N/A  | DWS Offset (in)             | N/A  |
| N/A                                     | Shared Landing?       | N/A   |      |                             |      |
| N/A                                     | Gutter Ponding?       | N/A   | N/A  | Gutter Slope (%)            | N/A  |
| N/A                                     | Gutter Lip Ht (in)    | N/A   | N/A  | Gutter X Slope (%)          | N/A  |
| N/A                                     | Painted X Walk1?      | Yes   | N/A  | Painted X Walk2?            | No   |
|                                         | X Walk 1 Direction    | To SE |      | X Walk 2 Direction          | To N |
| N/A                                     | X Walk 1 Width (in)   | 117.0 | N/A  | X Walk 2 Width (in)         | N/A  |
|                                         | X Walk 1 Slope (%)    | 2.4   |      | X Walk 2 Slope (%)          | 1.5  |
|                                         | X Walk 1 X Slope (%)  | 0.2   |      | X Walk 2 X Slope (%)        | 2.3  |
| N/A                                     | Ramp inside XWalk1?   | Yes   | N/A  | Ramp inside XWalk2?         | N/A  |
|                                         | Road Slope (%)        | 0.6   | N/A  | Clear Space?                | N/A  |
|                                         | Road X Slope (%)      | 4.3   | N/A  | Clear Space to XWalk (in)   | N/A  |
| N/A                                     | Any Obstructions?     | N/A   | N/A  | Storm Grate/Utility Hazard? | N/A  |
|                                         | Obstruction Type      |       |      | Storm Grate/Utility Type    |      |
|                                         |                       | N/A   |      |                             | N/A  |
|                                         |                       |       | Yes  | Surface Condition? (G/P)    | Good |
|                                         |                       |       | -    |                             |      |