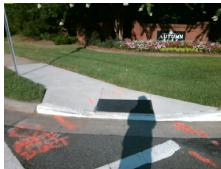

## Field Measurements/Component Compliance

**COMPATIBLE WY** Street 1 Name Stop Condition-Street 2 None Street 2 Name **IBM DR** Stop Condition-Street 1 StopSign

Possible Solutions: **Remove & Replace Curb Ramp With** Two New Directional Ramps or Equivalent. Surveyor Notes: N/A PROW/ADA: Not Found, R304.5.1, R304.2.2, R304.5.3

3200.00

Total Cost:

| Field Measurements/Component Compliance |                       |       |      |                             |      |
|-----------------------------------------|-----------------------|-------|------|-----------------------------|------|
| Compliance Description                  |                       | Data  | Comp | liance Description          | Data |
| N/A                                     | Ramp Length (in)      | 39.5  | No   | Ramp Slope (%)              | 11.2 |
| No                                      | Ramp Width (in)       | 47.0  | No   | Ramp XSlope (%)             | 4.2  |
| N/A                                     | Flare Type LT         | N/A   | N/A  | Flare Type RT               | N/A  |
| N/A                                     | Flare Slope LT (%)    | N/A   | N/A  | Flare Slope RT (%)          | N/A  |
| N/A                                     | Flare Traversable LT? | N/A   | N/A  | Flare Traversable RT?       | N/A  |
| N/A                                     | Landing Length (in)   | N/A   | N/A  | DWS Provided?               | N/A  |
| N/A                                     | Landing Width (in)    | N/A   | N/A  | DWS Contrast?               | N/A  |
| N/A                                     | Landing Slope (%)     | N/A   | N/A  | DWS Length (in)             | N/A  |
| N/A                                     | Landing X Slope (%)   | N/A   | N/A  | DWS Full Width?             | N/A  |
| N/A                                     | Landing Curb? (Y/N)   | N/A   | N/A  | DWS Offset (in)             | N/A  |
| N/A                                     | Shared Landing?       | N/A   |      |                             |      |
| N/A                                     | Gutter Ponding?       | N/A   | N/A  | Gutter Slope (%)            | N/A  |
| N/A                                     | Gutter Lip Ht (in)    | N/A   | N/A  | Gutter X Slope (%)          | N/A  |
| N/A                                     | Painted X Walk1?      | Yes   | N/A  | Painted X Walk2?            | No   |
|                                         | X Walk 1 Direction    | To SE |      | X Walk 2 Direction          | To N |
| N/A                                     | X Walk 1 Width (in)   | 117.0 | N/A  | X Walk 2 Width (in)         | N/A  |
|                                         | X Walk 1 Slope (%)    | 2.4   |      | X Walk 2 Slope (%)          | 1.5  |
|                                         | X Walk 1 X Slope (%)  | 0.2   |      | X Walk 2 X Slope (%)        | 2.3  |
| N/A                                     | Ramp inside XWalk1?   | Yes   | N/A  | Ramp inside XWalk2?         | N/A  |
|                                         | Road Slope (%)        | 0.6   | N/A  | Clear Space?                | N/A  |
|                                         | Road X Slope (%)      | 4.3   | N/A  | Clear Space to XWalk (in)   | N/A  |
| N/A                                     | Any Obstructions?     | N/A   | N/A  | Storm Grate/Utility Hazard? | N/A  |
|                                         | Obstruction Type      |       |      | Storm Grate/Utility Type    |      |
|                                         |                       | N/A   |      |                             | N/A  |
|                                         |                       |       | Yes  | Surface Condition? (G/P)    | Good |
|                                         |                       |       | -    |                             |      |