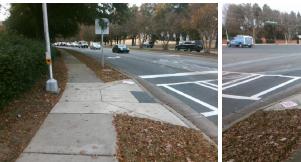

## Access Compliance Report Public Rights-of-Way (Curb Ramps)

Intersection ID: 25815Main Street: REA\_RDCross Street: PINEVILLE-MATTHEWS\_RDLocation:SEADA ID: 1FD100844F1BRamp Type: PerpInitial Pass/Fail: FailOverall Compliance: NoSeverity Score:10

## Codes/Mitigation Info/Possible Solution

Street 1 Name REA RD
Stop Condition-Street 2 Signal
Street 2 Name N/A
Stop Condition-Street 1 N/A

| Possible Solutions:           |   |  |  |  |
|-------------------------------|---|--|--|--|
| Remove & Replace Entire Ramp. |   |  |  |  |
|                               |   |  |  |  |
|                               | ı |  |  |  |
|                               |   |  |  |  |
|                               |   |  |  |  |
| Surveyor Notes:               |   |  |  |  |
| N/A                           | ı |  |  |  |
|                               | ı |  |  |  |
|                               | ı |  |  |  |
|                               |   |  |  |  |
| PROW/ADA:                     |   |  |  |  |
| Not Found, R304.5.1, R304.5.3 | , |  |  |  |
|                               | , |  |  |  |
|                               | ı |  |  |  |
|                               |   |  |  |  |
|                               |   |  |  |  |
|                               | ı |  |  |  |
|                               |   |  |  |  |

Total Cost:

1850.00

| Field Measurements/Component Compliance |                       |       |      |                             |      |  |  |  |
|-----------------------------------------|-----------------------|-------|------|-----------------------------|------|--|--|--|
| Compl                                   | liance Description    | Data  | Comp | liance Description          | Data |  |  |  |
| N/A                                     | Ramp Length (in)      | 67.0  | Yes  | Ramp Slope (%)              | 7.4  |  |  |  |
| No                                      | Ramp Width (in)       | 47.0  | No   | Ramp XSlope (%)             | 3.8  |  |  |  |
| N/A                                     | Flare Type LT         | N/A   | N/A  | Flare Type RT               | N/A  |  |  |  |
| N/A                                     | Flare Slope LT (%)    | N/A   | N/A  | Flare Slope RT (%)          | N/A  |  |  |  |
| N/A                                     | Flare Traversable LT? | N/A   | N/A  | Flare Traversable RT?       | N/A  |  |  |  |
| N/A                                     | Landing Length (in)   | N/A   | N/A  | DWS Provided?               | N/A  |  |  |  |
| N/A                                     | Landing Width (in)    | N/A   | N/A  | DWS Contrast?               | N/A  |  |  |  |
| N/A                                     | Landing Slope (%)     | N/A   | N/A  | DWS Length (in)             | N/A  |  |  |  |
| N/A                                     | Landing X Slope (%)   | N/A   | N/A  | DWS Full Width?             | N/A  |  |  |  |
| N/A                                     | Landing Curb? (Y/N)   | N/A   | N/A  | DWS Offset (in)             | N/A  |  |  |  |
| N/A                                     | Shared Landing?       | N/A   |      |                             |      |  |  |  |
| N/A                                     | Gutter Ponding?       | N/A   | N/A  | Gutter Slope (%)            | N/A  |  |  |  |
| N/A                                     | Gutter Lip Ht (in)    | N/A   | N/A  | Gutter X Slope (%)          | N/A  |  |  |  |
| N/A                                     | Painted X Walk1?      | Yes   | N/A  | Painted X Walk2?            | N/A  |  |  |  |
|                                         | X Walk 1 Direction    | To W  |      | X Walk 2 Direction          | N/A  |  |  |  |
| N/A                                     | X Walk 1 Width (in)   | 108.0 | N/A  | X Walk 2 Width (in)         | N/A  |  |  |  |
|                                         | X Walk 1 Slope (%)    | 2.0   |      | X Walk 2 Slope (%)          | N/A  |  |  |  |
|                                         | X Walk 1 X Slope (%)  | 2.6   |      | X Walk 2 X Slope (%)        | N/A  |  |  |  |
| N/A                                     | Ramp inside XWalk1?   | Yes   | N/A  | Ramp inside XWalk2?         | N/A  |  |  |  |
|                                         | Road Slope (%)        | N/A   | N/A  | Clear Space?                | N/A  |  |  |  |
|                                         | Road X Slope (%)      | N/A   | N/A  | Clear Space to XWalk (in)   | N/A  |  |  |  |
| N/A                                     | Any Obstructions?     | N/A   | N/A  | Storm Grate/Utility Hazard? | N/A  |  |  |  |
|                                         | Obstruction Type      |       |      | Storm Grate/Utility Type    |      |  |  |  |
|                                         |                       | N/A   |      |                             | N/A  |  |  |  |
|                                         |                       |       | Yes  | Surface Condition? (G/P)    | Good |  |  |  |
| CONTRACTOR OF THE PARTY                 | NUMBER OF STREET      |       |      |                             |      |  |  |  |