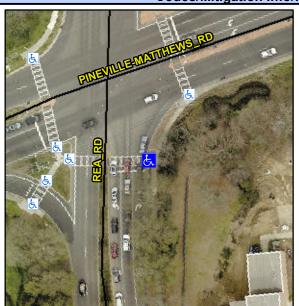

## Access Compliance Report Public Rights-of-Way (Curb Ramps)

Intersection ID: 25815Main Street: REA\_RDCross Street: PINEVILLE-MATTHEWS\_RDLocation:SEADA ID: 1FD100844F1BRamp Type: PerpInitial Pass/Fail: FailOverall Compliance: NoSeverity Score:10