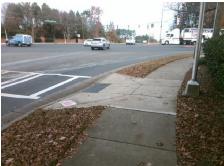

## Access Compliance Report Public Rights-of-Way (Curb Ramps)

Intersection ID: 25815Main Street: REA\_RDCross Street: PINEVILLE-MATTHEWS\_RDLocation:SEADA ID: 1FD100844F1BRamp Type: PerpInitial Pass/Fail: FailOverall Compliance: NoSeverity Score:10

## Codes/Mitigation Info/Possible Solution

Street 1 Name REA RD
Stop Condition-Street 2 Signal
Street 2 Name N/A
Stop Condition-Street 1 N/A

| Possible Solutions:           |   |  |  |  |
|-------------------------------|---|--|--|--|
| Remove & Replace Entire Ramp. |   |  |  |  |
|                               |   |  |  |  |
|                               | ı |  |  |  |
|                               |   |  |  |  |
|                               |   |  |  |  |
| Surveyor Notes:               |   |  |  |  |
| N/A                           | ı |  |  |  |
|                               | ı |  |  |  |
|                               | ı |  |  |  |
|                               |   |  |  |  |
| PROW/ADA:                     |   |  |  |  |
| Not Found, R304.5.1, R304.5.3 | , |  |  |  |
|                               | , |  |  |  |
|                               | ı |  |  |  |
|                               |   |  |  |  |
|                               |   |  |  |  |
|                               | ı |  |  |  |
|                               |   |  |  |  |

Total Cost:

1850.00

| Field Measurements/Component Compliance |                       |       |      |                             |      |  |  |  |
|-----------------------------------------|-----------------------|-------|------|-----------------------------|------|--|--|--|
| Compl                                   | liance Description    | Data  | Comp | liance Description          | Data |  |  |  |
| N/A                                     | Ramp Length (in)      | 67.0  | Yes  | Ramp Slope (%)              | 7.4  |  |  |  |
| No                                      | Ramp Width (in)       | 47.0  | No   | Ramp XSlope (%)             | 3.8  |  |  |  |
| N/A                                     | Flare Type LT         | N/A   | N/A  | Flare Type RT               | N/A  |  |  |  |
| N/A                                     | Flare Slope LT (%)    | N/A   | N/A  | Flare Slope RT (%)          | N/A  |  |  |  |
| N/A                                     | Flare Traversable LT? | N/A   | N/A  | Flare Traversable RT?       | N/A  |  |  |  |
| N/A                                     | Landing Length (in)   | N/A   | N/A  | DWS Provided?               | N/A  |  |  |  |
| N/A                                     | Landing Width (in)    | N/A   | N/A  | DWS Contrast?               | N/A  |  |  |  |
| N/A                                     | Landing Slope (%)     | N/A   | N/A  | DWS Length (in)             | N/A  |  |  |  |
| N/A                                     | Landing X Slope (%)   | N/A   | N/A  | DWS Full Width?             | N/A  |  |  |  |
| N/A                                     | Landing Curb? (Y/N)   | N/A   | N/A  | DWS Offset (in)             | N/A  |  |  |  |
| N/A                                     | Shared Landing?       | N/A   |      |                             |      |  |  |  |
| N/A                                     | Gutter Ponding?       | N/A   | N/A  | Gutter Slope (%)            | N/A  |  |  |  |
| N/A                                     | Gutter Lip Ht (in)    | N/A   | N/A  | Gutter X Slope (%)          | N/A  |  |  |  |
| N/A                                     | Painted X Walk1?      | Yes   | N/A  | Painted X Walk2?            | N/A  |  |  |  |
|                                         | X Walk 1 Direction    | To W  |      | X Walk 2 Direction          | N/A  |  |  |  |
| N/A                                     | X Walk 1 Width (in)   | 108.0 | N/A  | X Walk 2 Width (in)         | N/A  |  |  |  |
|                                         | X Walk 1 Slope (%)    | 2.0   |      | X Walk 2 Slope (%)          | N/A  |  |  |  |
|                                         | X Walk 1 X Slope (%)  | 2.6   |      | X Walk 2 X Slope (%)        | N/A  |  |  |  |
| N/A                                     | Ramp inside XWalk1?   | Yes   | N/A  | Ramp inside XWalk2?         | N/A  |  |  |  |
|                                         | Road Slope (%)        | N/A   | N/A  | Clear Space?                | N/A  |  |  |  |
|                                         | Road X Slope (%)      | N/A   | N/A  | Clear Space to XWalk (in)   | N/A  |  |  |  |
| N/A                                     | Any Obstructions?     | N/A   | N/A  | Storm Grate/Utility Hazard? | N/A  |  |  |  |
|                                         | Obstruction Type      |       |      | Storm Grate/Utility Type    |      |  |  |  |
|                                         |                       | N/A   |      |                             | N/A  |  |  |  |
|                                         |                       |       | Yes  | Surface Condition? (G/P)    | Good |  |  |  |
| CONTRACTOR OF THE PARTY                 | NUMBER OF STREET      |       |      |                             |      |  |  |  |