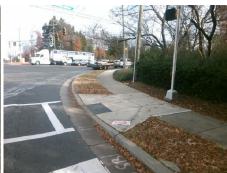

## Access Compliance Report Public Rights-of-Way (Curb Ramps)

Intersection ID: 25815Main Street: REA\_RDCross Street: PINEVILLE-MATTHEWS\_RDLocation:SEADA ID: 1FD100844F1BRamp Type: PerpInitial Pass/Fail: FailOverall Compliance: NoSeverity Score:10

## Codes/Mitigation Info/Possible Solution

Street 1 Name REA RD
Stop Condition-Street 2 Signal
Street 2 Name N/A
Stop Condition-Street 1 N/A

| Possible Solutions:           |   |  |  |  |
|-------------------------------|---|--|--|--|
| Remove & Replace Entire Ramp. |   |  |  |  |
|                               |   |  |  |  |
|                               | ı |  |  |  |
|                               |   |  |  |  |
|                               |   |  |  |  |
| Surveyor Notes:               |   |  |  |  |
| N/A                           | ı |  |  |  |
|                               | ı |  |  |  |
|                               | ı |  |  |  |
|                               |   |  |  |  |
| PROW/ADA:                     |   |  |  |  |
| Not Found, R304.5.1, R304.5.3 | , |  |  |  |
|                               | , |  |  |  |
|                               | ı |  |  |  |
|                               |   |  |  |  |
|                               |   |  |  |  |
|                               | ı |  |  |  |
|                               |   |  |  |  |

Total Cost:

1850.00

| Field Measurements/Component Compliance |                       |       |      |                             |      |  |  |  |
|-----------------------------------------|-----------------------|-------|------|-----------------------------|------|--|--|--|
| Compl                                   | liance Description    | Data  | Comp | liance Description          | Data |  |  |  |
| N/A                                     | Ramp Length (in)      | 67.0  | Yes  | Ramp Slope (%)              | 7.4  |  |  |  |
| No                                      | Ramp Width (in)       | 47.0  | No   | Ramp XSlope (%)             | 3.8  |  |  |  |
| N/A                                     | Flare Type LT         | N/A   | N/A  | Flare Type RT               | N/A  |  |  |  |
| N/A                                     | Flare Slope LT (%)    | N/A   | N/A  | Flare Slope RT (%)          | N/A  |  |  |  |
| N/A                                     | Flare Traversable LT? | N/A   | N/A  | Flare Traversable RT?       | N/A  |  |  |  |
| N/A                                     | Landing Length (in)   | N/A   | N/A  | DWS Provided?               | N/A  |  |  |  |
| N/A                                     | Landing Width (in)    | N/A   | N/A  | DWS Contrast?               | N/A  |  |  |  |
| N/A                                     | Landing Slope (%)     | N/A   | N/A  | DWS Length (in)             | N/A  |  |  |  |
| N/A                                     | Landing X Slope (%)   | N/A   | N/A  | DWS Full Width?             | N/A  |  |  |  |
| N/A                                     | Landing Curb? (Y/N)   | N/A   | N/A  | DWS Offset (in)             | N/A  |  |  |  |
| N/A                                     | Shared Landing?       | N/A   |      |                             |      |  |  |  |
| N/A                                     | Gutter Ponding?       | N/A   | N/A  | Gutter Slope (%)            | N/A  |  |  |  |
| N/A                                     | Gutter Lip Ht (in)    | N/A   | N/A  | Gutter X Slope (%)          | N/A  |  |  |  |
| N/A                                     | Painted X Walk1?      | Yes   | N/A  | Painted X Walk2?            | N/A  |  |  |  |
|                                         | X Walk 1 Direction    | To W  |      | X Walk 2 Direction          | N/A  |  |  |  |
| N/A                                     | X Walk 1 Width (in)   | 108.0 | N/A  | X Walk 2 Width (in)         | N/A  |  |  |  |
|                                         | X Walk 1 Slope (%)    | 2.0   |      | X Walk 2 Slope (%)          | N/A  |  |  |  |
|                                         | X Walk 1 X Slope (%)  | 2.6   |      | X Walk 2 X Slope (%)        | N/A  |  |  |  |
| N/A                                     | Ramp inside XWalk1?   | Yes   | N/A  | Ramp inside XWalk2?         | N/A  |  |  |  |
|                                         | Road Slope (%)        | N/A   | N/A  | Clear Space?                | N/A  |  |  |  |
|                                         | Road X Slope (%)      | N/A   | N/A  | Clear Space to XWalk (in)   | N/A  |  |  |  |
| N/A                                     | Any Obstructions?     | N/A   | N/A  | Storm Grate/Utility Hazard? | N/A  |  |  |  |
|                                         | Obstruction Type      |       |      | Storm Grate/Utility Type    |      |  |  |  |
|                                         |                       | N/A   |      |                             | N/A  |  |  |  |
|                                         |                       |       | Yes  | Surface Condition? (G/P)    | Good |  |  |  |
| CONTRACTOR OF THE PARTY                 | NUMBER OF STREET      |       |      |                             |      |  |  |  |