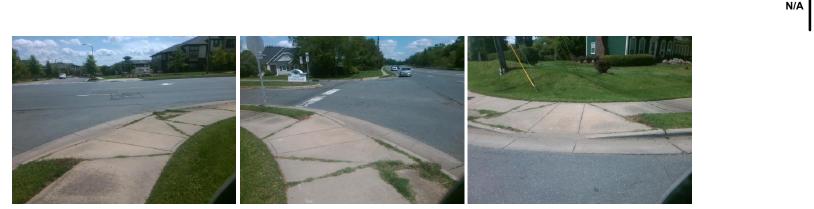

## Access Compliance Report Public Rights-of-Way (Curb Ramps)

| Intersection ID: 19678                  | Main St                                  | Cross Street: OLDE_WHITEHALL_RD                |                   |                                         |                                        |                   | Location:                   | SW                                     |            |  |
|-----------------------------------------|------------------------------------------|------------------------------------------------|-------------------|-----------------------------------------|----------------------------------------|-------------------|-----------------------------|----------------------------------------|------------|--|
| ADA ID: 1FD1A8D7CFD                     | 9 Ramp T                                 | Initial Pass/Fail: Fail Overall Compliance: No |                   |                                         |                                        | o Severity Score: | 12.5                        |                                        |            |  |
| Codes/Mitigation Info/Possible Solution |                                          |                                                |                   | Field Measurements/Component Compliance |                                        |                   |                             |                                        |            |  |
|                                         | E. E | Possible Solutions:                            | <u>(</u>          | Compliance Description                  |                                        |                   | Data Compliance Description |                                        |            |  |
|                                         |                                          | Remove & Replace Curb Ramp W                   | /ith <sup>1</sup> | N/A                                     | Ramp Length (in)                       | 84.0              | No                          | Ramp Slope (%)                         | 10.1       |  |
|                                         |                                          | Two New Directional Ramps or                   |                   | /es                                     | Ramp Width (in)                        | 48.0              | Yes                         | Ramp XSlope (%)                        | 0.1        |  |
|                                         |                                          | Equivalent.                                    | 1                 | I/A                                     | Flare Type LT                          | N/A               | N/A                         | Flare Type RT                          | N/A        |  |
|                                         |                                          |                                                |                   | N/A                                     | Flare Slope LT (%)                     | N/A               | N/A                         | Flare Slope RT (%)                     | N/A        |  |
| OLDE WHITEHALL R                        |                                          |                                                | ,                 | N/A                                     | Flare Traversable LT?                  | N/A               | N/A                         | Flare Traversable RT?                  | N/A        |  |
| COMPARALL RI                            |                                          |                                                |                   | N/A                                     | Landing Length (in)                    | N/A               | N/A                         | DWS Provided?                          | N/A        |  |
| A TRACK                                 |                                          | Surveyor Notes:                                |                   | N/A                                     | Landing Width (in)                     | N/A               | N/A                         | DWS Contrast?                          | N/A        |  |
|                                         |                                          | N/A                                            |                   | N/A                                     | Landing Slope (%)                      | N/A               | N/A                         | DWS Length (in)                        | N/A        |  |
| the states                              |                                          | N/A                                            |                   | N/A                                     | Landing X Slope (%)                    | N/A               | N/A                         | DWS Full Width?                        | N/A        |  |
|                                         |                                          | 4                                              |                   | N/A                                     | Landing Curb? (Y/N)                    | N/A               | N/A                         | DWS Offset (in)                        | N/A        |  |
| STATISTICS IN THE                       |                                          |                                                |                   | N/A                                     | Shared Landing?                        | N/A               |                             | Dwe enset (iii)                        | 10/0       |  |
| and the is a                            |                                          | PROW/ADA:                                      |                   | N/A                                     | Gutter Ponding?                        | N/A               | N/A                         | Gutter Slope (%)                       | N/A        |  |
| 11.31                                   |                                          |                                                |                   | ∿A<br>\/A                               | 0                                      | N/A               | N/A                         | ,                                      | N/A<br>N/A |  |
|                                         |                                          | R304.2.2                                       |                   |                                         | Gutter Lip Ht (in)<br>Painted X Walk1? |                   | N/A                         | Gutter X Slope (%)<br>Painted X Walk2? | N/A<br>No  |  |
|                                         |                                          |                                                | ſ                 | N/A                                     |                                        | No<br>T. F        | N/A                         |                                        | -          |  |
|                                         |                                          |                                                | _                 |                                         | X Walk 1 Direction                     | To E              |                             | X Walk 2 Direction                     | To N       |  |
|                                         |                                          |                                                | ſ                 | N/A                                     | X Walk 1 Width (in)                    | N/A               | N/A                         | X Walk 2 Width (in)                    | N/A        |  |
| Street 1 Name                           | S TRYON ST                               |                                                |                   |                                         | X Walk 1 Slope (%)                     | 0.3               |                             | X Walk 2 Slope (%)                     | 1.1        |  |
| Stop Condition-Street 2                 | None                                     |                                                |                   |                                         | X Walk 1 X Slope (%)                   | 0.2               |                             | X Walk 2 X Slope (%)                   | 0.5        |  |
| Street 2 Name                           | OLDE WHITEHALL RD                        |                                                | 1                 | N/A                                     | Ramp inside XWalk1?                    | N/A               | N/A                         | Ramp inside XWalk2?                    | N/A        |  |
| Stop Condition-Street 1                 | StopSign                                 |                                                |                   |                                         | Road Slope (%)                         | 0.5               | N/A                         | Clear Space?                           | N/A        |  |
|                                         |                                          |                                                |                   |                                         | Road X Slope (%)                       | 0.2               | N/A                         | Clear Space to XWalk (in)              | N/A        |  |
|                                         |                                          |                                                | I                 | N/A                                     | Any Obstructions?                      | N/A               | N/A                         | Storm Grate/Utility Hazard?            | N/A        |  |
|                                         |                                          | Total Cost: \$ 32                              | 200.00            |                                         | Obstruction Type                       |                   |                             | Storm Grate/Utility Type               |            |  |
|                                         |                                          |                                                |                   |                                         |                                        | N/A               |                             |                                        | N/A        |  |