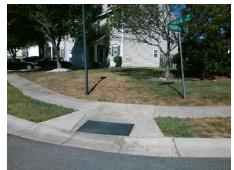

## Field Measurements/Component Compliance

**FORTESCUE DR** Street 1 Name Stop Condition-Street 2 StopSign Street 2 Name N/A Stop Condition-Street 1 N/A Possible Solutions: Remove & Replace Entire Ramp. Surveyor Notes: N/A PROW/ADA: Not Found, R304.5.1, R304.2.2

Total Cost: 1850.00

| Field Measurements/Component Compliance |                       |      |      |                             |      |
|-----------------------------------------|-----------------------|------|------|-----------------------------|------|
| Comp                                    | liance Description    | Data | Comp | liance Description          | Data |
| N/A                                     | Ramp Length (in)      | 44.0 | No   | Ramp Slope (%)              | 12.9 |
| No                                      | Ramp Width (in)       | 38.0 | Yes  | Ramp XSlope (%)             | 0.3  |
| N/A                                     | Flare Type LT         | N/A  | N/A  | Flare Type RT               | N/A  |
| N/A                                     | Flare Slope LT (%)    | N/A  | N/A  | Flare Slope RT (%)          | N/A  |
| N/A                                     | Flare Traversable LT? | N/A  | N/A  | Flare Traversable RT?       | N/A  |
| N/A                                     | Landing Length (in)   | N/A  | N/A  | DWS Provided?               | N/A  |
| N/A                                     | Landing Width (in)    | N/A  | N/A  | DWS Contrast?               | N/A  |
| N/A                                     | Landing Slope (%)     | N/A  | N/A  | DWS Length (in)             | N/A  |
| N/A                                     | Landing X Slope (%)   | N/A  | N/A  | DWS Full Width?             | N/A  |
| N/A                                     | Landing Curb? (Y/N)   | N/A  | N/A  | DWS Offset (in)             | N/A  |
| N/A                                     | Shared Landing?       | N/A  |      |                             |      |
| N/A                                     | Gutter Ponding?       | N/A  | N/A  | Gutter Slope (%)            | N/A  |
| N/A                                     | Gutter Lip Ht (in)    | N/A  | N/A  | Gutter X Slope (%)          | N/A  |
| N/A                                     | Painted X Walk1?      | No   | N/A  | Painted X Walk2?            | N/A  |
|                                         | X Walk 1 Direction    | To S |      | X Walk 2 Direction          | N/A  |
| N/A                                     | X Walk 1 Width (in)   | N/A  | N/A  | X Walk 2 Width (in)         | N/A  |
|                                         | X Walk 1 Slope (%)    | 1.0  |      | X Walk 2 Slope (%)          | N/A  |
|                                         | X Walk 1 X Slope (%)  | 2.4  |      | X Walk 2 X Slope (%)        | N/A  |
| N/A                                     | Ramp inside XWalk1?   | N/A  | N/A  | Ramp inside XWalk2?         | N/A  |
|                                         | Road Slope (%)        | N/A  | N/A  | Clear Space?                | N/A  |
|                                         | Road X Slope (%)      | N/A  | N/A  | Clear Space to XWalk (in)   | N/A  |
| N/A                                     | Any Obstructions?     | N/A  | N/A  | Storm Grate/Utility Hazard? | N/A  |
|                                         | Obstruction Type      |      |      | Storm Grate/Utility Type    |      |
|                                         |                       | N/A  |      |                             | N/A  |
|                                         |                       |      | Yes  | Surface Condition? (G/P)    | Good |