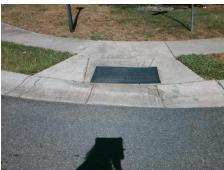

## Field Measurements/Component Compliance

**FORTESCUE DR** Street 1 Name Stop Condition-Street 2 StopSign Street 2 Name N/A Stop Condition-Street 1 N/A Possible Solutions: Remove & Replace Entire Ramp. Surveyor Notes: N/A PROW/ADA: Not Found, R304.5.1, R304.2.2

Total Cost: 1850.00

| Field Measurements/Component Compliance |                       |      |      |                             |      |
|-----------------------------------------|-----------------------|------|------|-----------------------------|------|
| Comp                                    | liance Description    | Data | Comp | liance Description          | Data |
| N/A                                     | Ramp Length (in)      | 44.0 | No   | Ramp Slope (%)              | 12.9 |
| No                                      | Ramp Width (in)       | 38.0 | Yes  | Ramp XSlope (%)             | 0.3  |
| N/A                                     | Flare Type LT         | N/A  | N/A  | Flare Type RT               | N/A  |
| N/A                                     | Flare Slope LT (%)    | N/A  | N/A  | Flare Slope RT (%)          | N/A  |
| N/A                                     | Flare Traversable LT? | N/A  | N/A  | Flare Traversable RT?       | N/A  |
| N/A                                     | Landing Length (in)   | N/A  | N/A  | DWS Provided?               | N/A  |
| N/A                                     | Landing Width (in)    | N/A  | N/A  | DWS Contrast?               | N/A  |
| N/A                                     | Landing Slope (%)     | N/A  | N/A  | DWS Length (in)             | N/A  |
| N/A                                     | Landing X Slope (%)   | N/A  | N/A  | DWS Full Width?             | N/A  |
| N/A                                     | Landing Curb? (Y/N)   | N/A  | N/A  | DWS Offset (in)             | N/A  |
| N/A                                     | Shared Landing?       | N/A  |      |                             |      |
| N/A                                     | Gutter Ponding?       | N/A  | N/A  | Gutter Slope (%)            | N/A  |
| N/A                                     | Gutter Lip Ht (in)    | N/A  | N/A  | Gutter X Slope (%)          | N/A  |
| N/A                                     | Painted X Walk1?      | No   | N/A  | Painted X Walk2?            | N/A  |
|                                         | X Walk 1 Direction    | To S |      | X Walk 2 Direction          | N/A  |
| N/A                                     | X Walk 1 Width (in)   | N/A  | N/A  | X Walk 2 Width (in)         | N/A  |
|                                         | X Walk 1 Slope (%)    | 1.0  |      | X Walk 2 Slope (%)          | N/A  |
|                                         | X Walk 1 X Slope (%)  | 2.4  |      | X Walk 2 X Slope (%)        | N/A  |
| N/A                                     | Ramp inside XWalk1?   | N/A  | N/A  | Ramp inside XWalk2?         | N/A  |
|                                         | Road Slope (%)        | N/A  | N/A  | Clear Space?                | N/A  |
|                                         | Road X Slope (%)      | N/A  | N/A  | Clear Space to XWalk (in)   | N/A  |
| N/A                                     | Any Obstructions?     | N/A  | N/A  | Storm Grate/Utility Hazard? | N/A  |
|                                         | Obstruction Type      |      |      | Storm Grate/Utility Type    |      |
|                                         |                       | N/A  |      |                             | N/A  |
|                                         |                       |      | Yes  | Surface Condition? (G/P)    | Good |