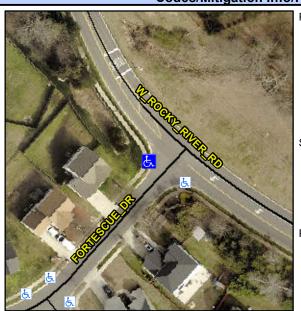

## **Access Compliance Report Public Rights-of-Way** (Curb Ramps)

Intersection ID: 30265 Main Street: FORTESCUE DR Cross Street: W\_ROCKY\_RIVER\_RD Location: ADA ID: 1FD7E46D3B57 Ramp Type: Perp Initial Pass/Fail: Fail **Overall Compliance: No** Severity Score: 33.75

## Field Measurements/Component Compliance

**FORTESCUE DR** Street 1 Name Stop Condition-Street 2 StopSign Street 2 Name N/A Stop Condition-Street 1 N/A Possible Solutions: Remove & Replace Entire Ramp. Surveyor Notes: N/A PROW/ADA: Not Found, R304.5.1, R304.2.2