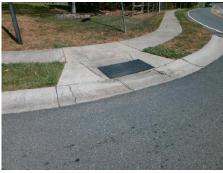

## Field Measurements/Component Compliance

**FORTESCUE DR** Street 1 Name Stop Condition-Street 2 StopSign Street 2 Name N/A Stop Condition-Street 1 N/A Possible Solutions: Remove & Replace Entire Ramp. Surveyor Notes: N/A PROW/ADA: Not Found, R304.5.1, R304.2.2

Total Cost: 1850.00

| Field Measurements/Component Compliance |                       |      |      |                             |      |
|-----------------------------------------|-----------------------|------|------|-----------------------------|------|
| Comp                                    | liance Description    | Data | Comp | liance Description          | Data |
| N/A                                     | Ramp Length (in)      | 44.0 | No   | Ramp Slope (%)              | 12.9 |
| No                                      | Ramp Width (in)       | 38.0 | Yes  | Ramp XSlope (%)             | 0.3  |
| N/A                                     | Flare Type LT         | N/A  | N/A  | Flare Type RT               | N/A  |
| N/A                                     | Flare Slope LT (%)    | N/A  | N/A  | Flare Slope RT (%)          | N/A  |
| N/A                                     | Flare Traversable LT? | N/A  | N/A  | Flare Traversable RT?       | N/A  |
| N/A                                     | Landing Length (in)   | N/A  | N/A  | DWS Provided?               | N/A  |
| N/A                                     | Landing Width (in)    | N/A  | N/A  | DWS Contrast?               | N/A  |
| N/A                                     | Landing Slope (%)     | N/A  | N/A  | DWS Length (in)             | N/A  |
| N/A                                     | Landing X Slope (%)   | N/A  | N/A  | DWS Full Width?             | N/A  |
| N/A                                     | Landing Curb? (Y/N)   | N/A  | N/A  | DWS Offset (in)             | N/A  |
| N/A                                     | Shared Landing?       | N/A  |      |                             |      |
| N/A                                     | Gutter Ponding?       | N/A  | N/A  | Gutter Slope (%)            | N/A  |
| N/A                                     | Gutter Lip Ht (in)    | N/A  | N/A  | Gutter X Slope (%)          | N/A  |
| N/A                                     | Painted X Walk1?      | No   | N/A  | Painted X Walk2?            | N/A  |
|                                         | X Walk 1 Direction    | To S |      | X Walk 2 Direction          | N/A  |
| N/A                                     | X Walk 1 Width (in)   | N/A  | N/A  | X Walk 2 Width (in)         | N/A  |
|                                         | X Walk 1 Slope (%)    | 1.0  |      | X Walk 2 Slope (%)          | N/A  |
|                                         | X Walk 1 X Slope (%)  | 2.4  |      | X Walk 2 X Slope (%)        | N/A  |
| N/A                                     | Ramp inside XWalk1?   | N/A  | N/A  | Ramp inside XWalk2?         | N/A  |
|                                         | Road Slope (%)        | N/A  | N/A  | Clear Space?                | N/A  |
|                                         | Road X Slope (%)      | N/A  | N/A  | Clear Space to XWalk (in)   | N/A  |
| N/A                                     | Any Obstructions?     | N/A  | N/A  | Storm Grate/Utility Hazard? | N/A  |
|                                         | Obstruction Type      |      |      | Storm Grate/Utility Type    |      |
|                                         |                       | N/A  |      |                             | N/A  |
|                                         |                       |      | Yes  | Surface Condition? (G/P)    | Good |