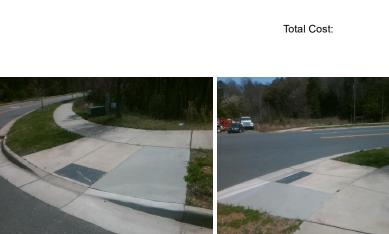

Surveyor Notes: N/A

PROW/ADA:

Not Found, R304.5.1

| \$ | 3200.00 | N/A | Any Obstru |
|----|---------|-----|------------|
|    |         |     |            |
|    |         |     |            |