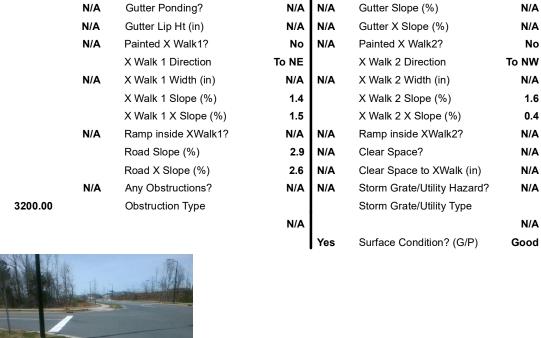

Surveyor Notes: N/A

PROW/ADA:

Not Found, R304.5.1

| \$ | 3200.00 | N/A | Any Obstru |
|----|---------|-----|------------|
|    |         |     |            |
|    |         |     |            |