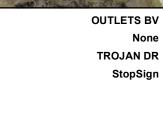

N/A

N/A

Street 1 Name Stop Condition-Street 2 Street 2 Name Stop Condition-Street 1 **OUTLETS BV** None **TROJAN DR**  Possible Solutions: Remove & Replace Curb Ramp With Two New Directional Ramps or Equivalent.