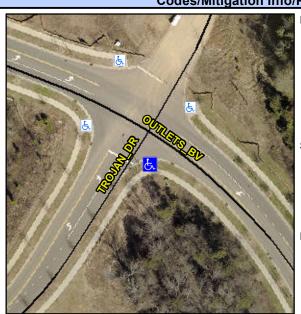

N/A

N/A

N/A

N/A

Intersection ID: N/A Main Street: TROJAN DR **Cross Street: OUTLETS BV** Location: S **Overall Compliance: No Severity Score:** ADA ID: 1FD8363BCD95 Ramp Type: PerpDiag Initial Pass/Fail: Fail 8.75

N/A

N/A

Street 1 Name Stop Condition-Street 2 Street 2 Name Stop Condition-Street 1 **OUTLETS BV** None **TROJAN DR**  Possible Solutions: Remove & Replace Curb Ramp With Two New Directional Ramps or Equivalent.