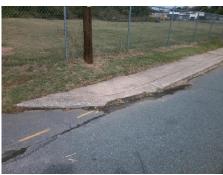

## **Access Compliance Report Public Rights-of-Way** (Curb Ramps)

Intersection ID: 7952 Main Street: JULIA\_AV Cross Street: CARMINE\_ST Location: NE ADA ID: 1FE00473249D **Overall Compliance: No** Ramp Type: Perp Initial Pass/Fail: Fail **Severity Score:** 25

Codes/Mitigation Info/Possible Solution

**CARMINE ST** Street 1 Name Stop Condition-Street 2 None Street 2 Name N/A Stop Condition-Street 1 N/A

| CCCIDIC CCIALICII             |    |
|-------------------------------|----|
| Possible Solutions:           | C  |
| Remove & Replace Entire Ramp. | N  |
| ·                             | Ye |
|                               | N/ |
|                               | N  |
|                               | N  |
|                               | N  |
| Surveyor Notes:               | N  |
| N/A                           | N  |
|                               | N  |
|                               | N  |
|                               | N  |
| PROW/ADA:                     | N  |
| Not Found, R304.2.2           | N  |
|                               | N  |
|                               | N  |
|                               |    |

Total Cost: 1850.00

| Field Measurements/Component Compliance |                       |      |      |                             |      |  |  |
|-----------------------------------------|-----------------------|------|------|-----------------------------|------|--|--|
| Compliance Description                  |                       | Data | Comp | liance Description          | Data |  |  |
| N/A                                     | Ramp Length (in)      | 35.0 | No   | Ramp Slope (%)              | 18.0 |  |  |
| Yes                                     | Ramp Width (in)       | 55.0 | Yes  | Ramp XSlope (%)             | 1.6  |  |  |
| N/A                                     | Flare Type LT         | N/A  | N/A  | Flare Type RT               | N/A  |  |  |
| N/A                                     | Flare Slope LT (%)    | N/A  | N/A  | Flare Slope RT (%)          | N/A  |  |  |
| N/A                                     | Flare Traversable LT? | N/A  | N/A  | Flare Traversable RT?       | N/A  |  |  |
| N/A                                     | Landing Length (in)   | N/A  | N/A  | DWS Provided?               | N/A  |  |  |
| N/A                                     | Landing Width (in)    | N/A  | N/A  | DWS Contrast?               | N/A  |  |  |
| N/A                                     | Landing Slope (%)     | N/A  | N/A  | DWS Length (in)             | N/A  |  |  |
| N/A                                     | Landing X Slope (%)   | N/A  | N/A  | DWS Full Width?             | N/A  |  |  |
| N/A                                     | Landing Curb? (Y/N)   | N/A  | N/A  | DWS Offset (in)             | N/A  |  |  |
| N/A                                     | Shared Landing?       | N/A  |      |                             |      |  |  |
| N/A                                     | Gutter Ponding?       | N/A  | N/A  | Gutter Slope (%)            | N/A  |  |  |
| N/A                                     | Gutter Lip Ht (in)    | N/A  | N/A  | Gutter X Slope (%)          | N/A  |  |  |
| N/A                                     | Painted X Walk1?      | No   | N/A  | Painted X Walk2?            | N/A  |  |  |
|                                         | X Walk 1 Direction    | To S |      | X Walk 2 Direction          | N/A  |  |  |
| N/A                                     | X Walk 1 Width (in)   | N/A  | N/A  | X Walk 2 Width (in)         | N/A  |  |  |
|                                         | X Walk 1 Slope (%)    | 2.1  |      | X Walk 2 Slope (%)          | N/A  |  |  |
|                                         | X Walk 1 X Slope (%)  | 0.3  |      | X Walk 2 X Slope (%)        | N/A  |  |  |
| N/A                                     | Ramp inside XWalk1?   | N/A  | N/A  | Ramp inside XWalk2?         | N/A  |  |  |
|                                         | Road Slope (%)        | N/A  | N/A  | Clear Space?                | N/A  |  |  |
|                                         | Road X Slope (%)      | N/A  | N/A  | Clear Space to XWalk (in)   | N/A  |  |  |
| N/A                                     | Any Obstructions?     | N/A  | N/A  | Storm Grate/Utility Hazard? | N/A  |  |  |
|                                         | Obstruction Type      |      |      | Storm Grate/Utility Type    |      |  |  |
|                                         |                       | N/A  |      |                             | N/A  |  |  |
|                                         |                       |      | Yes  | Surface Condition? (G/P)    | Good |  |  |
|                                         |                       |      |      |                             |      |  |  |