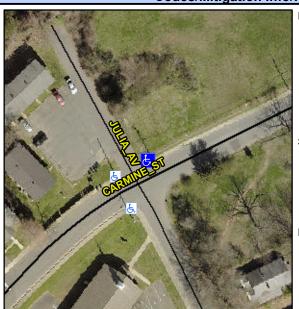

## **Access Compliance Report Public Rights-of-Way** (Curb Ramps)

Intersection ID: 7952 Main Street: JULIA\_AV Cross Street: CARMINE\_ST Location: NE ADA ID: 1FE00473249D **Overall Compliance: No** Ramp Type: Perp Initial Pass/Fail: Fail **Severity Score:** 25