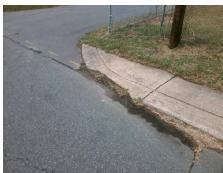

## **Access Compliance Report Public Rights-of-Way** (Curb Ramps)

Intersection ID: 7952 Main Street: JULIA\_AV Cross Street: CARMINE\_ST Location: NE ADA ID: 1FE00473249D **Overall Compliance: No** Ramp Type: Perp Initial Pass/Fail: Fail **Severity Score:** 25

Codes/Mitigation Info/Possible Solution

**CARMINE ST** Street 1 Name Stop Condition-Street 2 None Street 2 Name N/A Stop Condition-Street 1 N/A

| CCCIDIC CCIALICII             |    |
|-------------------------------|----|
| Possible Solutions:           | C  |
| Remove & Replace Entire Ramp. | N  |
| ·                             | Ye |
|                               | N/ |
|                               | N  |
|                               | N  |
|                               | N  |
| Surveyor Notes:               | N  |
| N/A                           | N  |
|                               | N  |
|                               | N  |
|                               | N  |
| PROW/ADA:                     | N  |
| Not Found, R304.2.2           | N  |
|                               | N  |
|                               | N  |
|                               |    |

Total Cost: 1850.00

| Field Measurements/Component Compliance |                       |      |      |                             |      |  |  |
|-----------------------------------------|-----------------------|------|------|-----------------------------|------|--|--|
| Compliance Description                  |                       | Data | Comp | liance Description          | Data |  |  |
| N/A                                     | Ramp Length (in)      | 35.0 | No   | Ramp Slope (%)              | 18.0 |  |  |
| Yes                                     | Ramp Width (in)       | 55.0 | Yes  | Ramp XSlope (%)             | 1.6  |  |  |
| N/A                                     | Flare Type LT         | N/A  | N/A  | Flare Type RT               | N/A  |  |  |
| N/A                                     | Flare Slope LT (%)    | N/A  | N/A  | Flare Slope RT (%)          | N/A  |  |  |
| N/A                                     | Flare Traversable LT? | N/A  | N/A  | Flare Traversable RT?       | N/A  |  |  |
| N/A                                     | Landing Length (in)   | N/A  | N/A  | DWS Provided?               | N/A  |  |  |
| N/A                                     | Landing Width (in)    | N/A  | N/A  | DWS Contrast?               | N/A  |  |  |
| N/A                                     | Landing Slope (%)     | N/A  | N/A  | DWS Length (in)             | N/A  |  |  |
| N/A                                     | Landing X Slope (%)   | N/A  | N/A  | DWS Full Width?             | N/A  |  |  |
| N/A                                     | Landing Curb? (Y/N)   | N/A  | N/A  | DWS Offset (in)             | N/A  |  |  |
| N/A                                     | Shared Landing?       | N/A  |      |                             |      |  |  |
| N/A                                     | Gutter Ponding?       | N/A  | N/A  | Gutter Slope (%)            | N/A  |  |  |
| N/A                                     | Gutter Lip Ht (in)    | N/A  | N/A  | Gutter X Slope (%)          | N/A  |  |  |
| N/A                                     | Painted X Walk1?      | No   | N/A  | Painted X Walk2?            | N/A  |  |  |
|                                         | X Walk 1 Direction    | To S |      | X Walk 2 Direction          | N/A  |  |  |
| N/A                                     | X Walk 1 Width (in)   | N/A  | N/A  | X Walk 2 Width (in)         | N/A  |  |  |
|                                         | X Walk 1 Slope (%)    | 2.1  |      | X Walk 2 Slope (%)          | N/A  |  |  |
|                                         | X Walk 1 X Slope (%)  | 0.3  |      | X Walk 2 X Slope (%)        | N/A  |  |  |
| N/A                                     | Ramp inside XWalk1?   | N/A  | N/A  | Ramp inside XWalk2?         | N/A  |  |  |
|                                         | Road Slope (%)        | N/A  | N/A  | Clear Space?                | N/A  |  |  |
|                                         | Road X Slope (%)      | N/A  | N/A  | Clear Space to XWalk (in)   | N/A  |  |  |
| N/A                                     | Any Obstructions?     | N/A  | N/A  | Storm Grate/Utility Hazard? | N/A  |  |  |
|                                         | Obstruction Type      |      |      | Storm Grate/Utility Type    |      |  |  |
|                                         |                       | N/A  |      |                             | N/A  |  |  |
|                                         |                       |      | Yes  | Surface Condition? (G/P)    | Good |  |  |
|                                         |                       |      |      |                             |      |  |  |