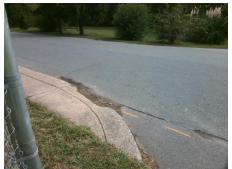

## **Access Compliance Report Public Rights-of-Way** (Curb Ramps)

Intersection ID: 7952 Main Street: JULIA\_AV Cross Street: CARMINE\_ST Location: NE ADA ID: 1FE00473249D **Overall Compliance: No** Ramp Type: Perp Initial Pass/Fail: Fail **Severity Score:** 25

Codes/Mitigation Info/Possible Solution

**CARMINE ST** Street 1 Name Stop Condition-Street 2 None Street 2 Name N/A Stop Condition-Street 1 N/A

| CCCIDIC CCIALICII             |    |
|-------------------------------|----|
| Possible Solutions:           | C  |
| Remove & Replace Entire Ramp. | N  |
| ·                             | Ye |
|                               | N/ |
|                               | N  |
|                               | N  |
|                               | N  |
| Surveyor Notes:               | N  |
| N/A                           | N  |
|                               | N  |
|                               | N  |
|                               | N  |
| PROW/ADA:                     | N  |
| Not Found, R304.2.2           | N  |
|                               | N  |
|                               | N  |
|                               |    |

Total Cost: 1850.00

| Field Measurements/Component Compliance |                       |      |      |                             |      |  |  |
|-----------------------------------------|-----------------------|------|------|-----------------------------|------|--|--|
| Compliance Description                  |                       | Data | Comp | liance Description          | Data |  |  |
| N/A                                     | Ramp Length (in)      | 35.0 | No   | Ramp Slope (%)              | 18.0 |  |  |
| Yes                                     | Ramp Width (in)       | 55.0 | Yes  | Ramp XSlope (%)             | 1.6  |  |  |
| N/A                                     | Flare Type LT         | N/A  | N/A  | Flare Type RT               | N/A  |  |  |
| N/A                                     | Flare Slope LT (%)    | N/A  | N/A  | Flare Slope RT (%)          | N/A  |  |  |
| N/A                                     | Flare Traversable LT? | N/A  | N/A  | Flare Traversable RT?       | N/A  |  |  |
| N/A                                     | Landing Length (in)   | N/A  | N/A  | DWS Provided?               | N/A  |  |  |
| N/A                                     | Landing Width (in)    | N/A  | N/A  | DWS Contrast?               | N/A  |  |  |
| N/A                                     | Landing Slope (%)     | N/A  | N/A  | DWS Length (in)             | N/A  |  |  |
| N/A                                     | Landing X Slope (%)   | N/A  | N/A  | DWS Full Width?             | N/A  |  |  |
| N/A                                     | Landing Curb? (Y/N)   | N/A  | N/A  | DWS Offset (in)             | N/A  |  |  |
| N/A                                     | Shared Landing?       | N/A  |      |                             |      |  |  |
| N/A                                     | Gutter Ponding?       | N/A  | N/A  | Gutter Slope (%)            | N/A  |  |  |
| N/A                                     | Gutter Lip Ht (in)    | N/A  | N/A  | Gutter X Slope (%)          | N/A  |  |  |
| N/A                                     | Painted X Walk1?      | No   | N/A  | Painted X Walk2?            | N/A  |  |  |
|                                         | X Walk 1 Direction    | To S |      | X Walk 2 Direction          | N/A  |  |  |
| N/A                                     | X Walk 1 Width (in)   | N/A  | N/A  | X Walk 2 Width (in)         | N/A  |  |  |
|                                         | X Walk 1 Slope (%)    | 2.1  |      | X Walk 2 Slope (%)          | N/A  |  |  |
|                                         | X Walk 1 X Slope (%)  | 0.3  |      | X Walk 2 X Slope (%)        | N/A  |  |  |
| N/A                                     | Ramp inside XWalk1?   | N/A  | N/A  | Ramp inside XWalk2?         | N/A  |  |  |
|                                         | Road Slope (%)        | N/A  | N/A  | Clear Space?                | N/A  |  |  |
|                                         | Road X Slope (%)      | N/A  | N/A  | Clear Space to XWalk (in)   | N/A  |  |  |
| N/A                                     | Any Obstructions?     | N/A  | N/A  | Storm Grate/Utility Hazard? | N/A  |  |  |
|                                         | Obstruction Type      |      |      | Storm Grate/Utility Type    |      |  |  |
|                                         |                       | N/A  |      |                             | N/A  |  |  |
|                                         |                       |      | Yes  | Surface Condition? (G/P)    | Good |  |  |
|                                         |                       |      |      |                             |      |  |  |