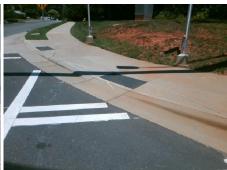

## Field Measurements/Component Compliance

Street 1 Name PERIMETER POINTE PKY
Stop Condition-Street 2 Signal
Street 2 Name N/A
Stop Condition-Street 1 N/A

Possible Solutions:
Remove & Replace Entire Ramp.

Surveyor Notes:
N/A

PROW/ADA:
Not Found, R304.5.1

Total Cost: \$ 1850.00

| Field Measurements/Component Compliance |                       |       |      |                             |      |
|-----------------------------------------|-----------------------|-------|------|-----------------------------|------|
| Compliance Description                  |                       | Data  | Comp | oliance Description         | Data |
| N/A                                     | Ramp Length (in)      | 39.0  | Yes  | Ramp Slope (%)              | 6.2  |
| No                                      | Ramp Width (in)       | 47.0  | Yes  | Ramp XSlope (%)             | 3.0  |
| N/A                                     | Flare Type LT         | N/A   | N/A  | Flare Type RT               | N/A  |
| N/A                                     | Flare Slope LT (%)    | N/A   | N/A  | Flare Slope RT (%)          | N/A  |
| N/A                                     | Flare Traversable LT? | N/A   | N/A  | Flare Traversable RT?       | N/A  |
| N/A                                     | Landing Length (in)   | N/A   | N/A  | DWS Provided?               | N/A  |
| N/A                                     | Landing Width (in)    | N/A   | N/A  | DWS Contrast?               | N/A  |
| N/A                                     | Landing Slope (%)     | N/A   | N/A  | DWS Length (in)             | N/A  |
| N/A                                     | Landing X Slope (%)   | N/A   | N/A  | DWS Full Width?             | N/A  |
| N/A                                     | Landing Curb? (Y/N)   | N/A   | N/A  | DWS Offset (in)             | N/A  |
| N/A                                     | Shared Landing?       | N/A   |      |                             |      |
| N/A                                     | Gutter Ponding?       | N/A   | N/A  | Gutter Slope (%)            | N/A  |
| N/A                                     | Gutter Lip Ht (in)    | N/A   | N/A  | Gutter X Slope (%)          | N/A  |
| N/A                                     | Painted X Walk1?      | Yes   | N/A  | Painted X Walk2?            | N/A  |
|                                         | X Walk 1 Direction    | To S  |      | X Walk 2 Direction          | N/A  |
| N/A                                     | X Walk 1 Width (in)   | 102.0 | N/A  | X Walk 2 Width (in)         | N/A  |
|                                         | X Walk 1 Slope (%)    | 1.9   |      | X Walk 2 Slope (%)          | N/A  |
|                                         | X Walk 1 X Slope (%)  | 3.0   |      | X Walk 2 X Slope (%)        | N/A  |
| N/A                                     | Ramp inside XWalk1?   | Yes   | N/A  | Ramp inside XWalk2?         | N/A  |
|                                         | Road Slope (%)        | N/A   | N/A  | Clear Space?                | N/A  |
|                                         | Road X Slope (%)      | N/A   | N/A  | Clear Space to XWalk (in)   | N/A  |
| N/A                                     | Any Obstructions?     | N/A   | N/A  | Storm Grate/Utility Hazard? | N/A  |
|                                         | Obstruction Type      |       |      | Storm Grate/Utility Type    |      |
|                                         |                       | N/A   |      |                             | N/A  |
|                                         |                       |       | Yes  | Surface Condition? (G/P)    | Good |
|                                         |                       |       | -    |                             |      |