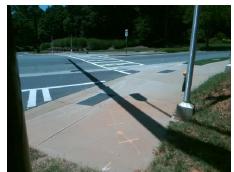

## Field Measurements/Component Compliance

Street 1 Name PERIMETER POINTE PKY
Stop Condition-Street 2 Signal
Street 2 Name N/A
Stop Condition-Street 1 N/A

Possible Solutions:
Remove & Replace Entire Ramp.

Surveyor Notes:
N/A

PROW/ADA:
Not Found, R304.5.1

Total Cost: \$ 1850.00

| Field Measurements/Component Compliance |                       |       |      |                             |      |
|-----------------------------------------|-----------------------|-------|------|-----------------------------|------|
| Compliance Description                  |                       | Data  | Comp | oliance Description         | Data |
| N/A                                     | Ramp Length (in)      | 39.0  | Yes  | Ramp Slope (%)              | 6.2  |
| No                                      | Ramp Width (in)       | 47.0  | Yes  | Ramp XSlope (%)             | 3.0  |
| N/A                                     | Flare Type LT         | N/A   | N/A  | Flare Type RT               | N/A  |
| N/A                                     | Flare Slope LT (%)    | N/A   | N/A  | Flare Slope RT (%)          | N/A  |
| N/A                                     | Flare Traversable LT? | N/A   | N/A  | Flare Traversable RT?       | N/A  |
| N/A                                     | Landing Length (in)   | N/A   | N/A  | DWS Provided?               | N/A  |
| N/A                                     | Landing Width (in)    | N/A   | N/A  | DWS Contrast?               | N/A  |
| N/A                                     | Landing Slope (%)     | N/A   | N/A  | DWS Length (in)             | N/A  |
| N/A                                     | Landing X Slope (%)   | N/A   | N/A  | DWS Full Width?             | N/A  |
| N/A                                     | Landing Curb? (Y/N)   | N/A   | N/A  | DWS Offset (in)             | N/A  |
| N/A                                     | Shared Landing?       | N/A   |      |                             |      |
| N/A                                     | Gutter Ponding?       | N/A   | N/A  | Gutter Slope (%)            | N/A  |
| N/A                                     | Gutter Lip Ht (in)    | N/A   | N/A  | Gutter X Slope (%)          | N/A  |
| N/A                                     | Painted X Walk1?      | Yes   | N/A  | Painted X Walk2?            | N/A  |
|                                         | X Walk 1 Direction    | To S  |      | X Walk 2 Direction          | N/A  |
| N/A                                     | X Walk 1 Width (in)   | 102.0 | N/A  | X Walk 2 Width (in)         | N/A  |
|                                         | X Walk 1 Slope (%)    | 1.9   |      | X Walk 2 Slope (%)          | N/A  |
|                                         | X Walk 1 X Slope (%)  | 3.0   |      | X Walk 2 X Slope (%)        | N/A  |
| N/A                                     | Ramp inside XWalk1?   | Yes   | N/A  | Ramp inside XWalk2?         | N/A  |
|                                         | Road Slope (%)        | N/A   | N/A  | Clear Space?                | N/A  |
|                                         | Road X Slope (%)      | N/A   | N/A  | Clear Space to XWalk (in)   | N/A  |
| N/A                                     | Any Obstructions?     | N/A   | N/A  | Storm Grate/Utility Hazard? | N/A  |
|                                         | Obstruction Type      |       |      | Storm Grate/Utility Type    |      |
|                                         |                       | N/A   |      |                             | N/A  |
|                                         |                       |       | Yes  | Surface Condition? (G/P)    | Good |
|                                         |                       |       | -    |                             |      |