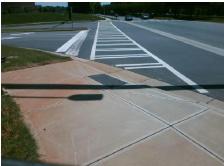

## Field Measurements/Component Compliance

Street 1 Name PERIMETER POINTE PKY
Stop Condition-Street 2 Signal
Street 2 Name N/A
Stop Condition-Street 1 N/A

Possible Solutions:
Remove & Replace Entire Ramp.

Surveyor Notes:
N/A

PROW/ADA:
Not Found, R304.5.1

Total Cost: \$ 1850.00

| Field Measurements/Component Compliance |                       |       |      |                             |      |
|-----------------------------------------|-----------------------|-------|------|-----------------------------|------|
| Compliance Description                  |                       | Data  | Comp | oliance Description         | Data |
| N/A                                     | Ramp Length (in)      | 39.0  | Yes  | Ramp Slope (%)              | 6.2  |
| No                                      | Ramp Width (in)       | 47.0  | Yes  | Ramp XSlope (%)             | 3.0  |
| N/A                                     | Flare Type LT         | N/A   | N/A  | Flare Type RT               | N/A  |
| N/A                                     | Flare Slope LT (%)    | N/A   | N/A  | Flare Slope RT (%)          | N/A  |
| N/A                                     | Flare Traversable LT? | N/A   | N/A  | Flare Traversable RT?       | N/A  |
| N/A                                     | Landing Length (in)   | N/A   | N/A  | DWS Provided?               | N/A  |
| N/A                                     | Landing Width (in)    | N/A   | N/A  | DWS Contrast?               | N/A  |
| N/A                                     | Landing Slope (%)     | N/A   | N/A  | DWS Length (in)             | N/A  |
| N/A                                     | Landing X Slope (%)   | N/A   | N/A  | DWS Full Width?             | N/A  |
| N/A                                     | Landing Curb? (Y/N)   | N/A   | N/A  | DWS Offset (in)             | N/A  |
| N/A                                     | Shared Landing?       | N/A   |      |                             |      |
| N/A                                     | Gutter Ponding?       | N/A   | N/A  | Gutter Slope (%)            | N/A  |
| N/A                                     | Gutter Lip Ht (in)    | N/A   | N/A  | Gutter X Slope (%)          | N/A  |
| N/A                                     | Painted X Walk1?      | Yes   | N/A  | Painted X Walk2?            | N/A  |
|                                         | X Walk 1 Direction    | To S  |      | X Walk 2 Direction          | N/A  |
| N/A                                     | X Walk 1 Width (in)   | 102.0 | N/A  | X Walk 2 Width (in)         | N/A  |
|                                         | X Walk 1 Slope (%)    | 1.9   |      | X Walk 2 Slope (%)          | N/A  |
|                                         | X Walk 1 X Slope (%)  | 3.0   |      | X Walk 2 X Slope (%)        | N/A  |
| N/A                                     | Ramp inside XWalk1?   | Yes   | N/A  | Ramp inside XWalk2?         | N/A  |
|                                         | Road Slope (%)        | N/A   | N/A  | Clear Space?                | N/A  |
|                                         | Road X Slope (%)      | N/A   | N/A  | Clear Space to XWalk (in)   | N/A  |
| N/A                                     | Any Obstructions?     | N/A   | N/A  | Storm Grate/Utility Hazard? | N/A  |
|                                         | Obstruction Type      |       |      | Storm Grate/Utility Type    |      |
|                                         |                       | N/A   |      |                             | N/A  |
|                                         |                       |       | Yes  | Surface Condition? (G/P)    | Good |
|                                         |                       |       | -    |                             |      |