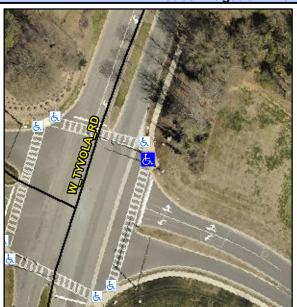

## Access Compliance Report Public Rights-of-Way (Curb Ramps)

Intersection ID: 15133Main Street:PERIMETER\_POINTE\_PYCross Street:W\_TYVOLA\_RDLocation:NEADA ID: 1FE132887467Ramp Type:PerpInitial Pass/Fail:FailOverall Compliance:NoSeverity Score:10