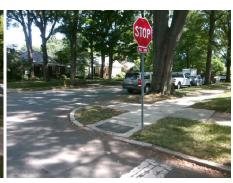

## Field Measurements/Component Compliance

Street 1 Name E WORTHINGTON AV
Stop Condition-Street 2 StopSign
Street 2 Name N/A
Stop Condition-Street 1 N/A

Possible Solutions:

Remove & Replace Entire Ramp.

Surveyor Notes:

N/A

PROW/ADA:

Not Found, R304.5.3

PROW/ADA: N/A
Not Found, R304.5.3 N/A
N/A
N/A
N/A
N/A

N/A

N/A

Total Cost: \$ 1850.00

| Field Measurements/Component Compliance |                       |       |      |        |                       |      |
|-----------------------------------------|-----------------------|-------|------|--------|-----------------------|------|
| Compliance Description                  |                       | Data  | Comp | liance | Description           | Data |
| N/A                                     | Ramp Length (in)      | 48.0  | Yes  | Ramp   | Slope (%)             | 8.3  |
| Yes                                     | Ramp Width (in)       | 48.0  | No   | Ramp   | XSlope (%)            | 3.7  |
| N/A                                     | Flare Type LT         | N/A   | N/A  | Flare  | Type RT               | N/A  |
| N/A                                     | Flare Slope LT (%)    | N/A   | N/A  | Flare  | Slope RT (%)          | N/A  |
| N/A                                     | Flare Traversable LT? | N/A   | N/A  | Flare  | Traversable RT?       | N/A  |
| N/A                                     | Landing Length (in)   | N/A   | N/A  | DWS    | Provided?             | N/A  |
| N/A                                     | Landing Width (in)    | N/A   | N/A  | DWS    | Contrast?             | N/A  |
| N/A                                     | Landing Slope (%)     | N/A   | N/A  | DWS    | Length (in)           | N/A  |
| N/A                                     | Landing X Slope (%)   | N/A   | N/A  | DWS    | Full Width?           | N/A  |
| N/A                                     | Landing Curb? (Y/N)   | N/A   | N/A  | DWS    | Offset (in)           | N/A  |
| N/A                                     | Shared Landing?       | N/A   |      |        |                       |      |
| N/A                                     | Gutter Ponding?       | N/A   | N/A  | Gutte  | Slope (%)             | N/A  |
| N/A                                     | Gutter Lip Ht (in)    | 1.0   | N/A  | Gutte  | X Slope (%)           | N/A  |
| N/A                                     | Painted X Walk1?      | No    | N/A  | Painte | ed X Walk2?           | N/A  |
|                                         | X Walk 1 Direction    | To SW |      | X Wal  | k 2 Direction         | N/A  |
| N/A                                     | X Walk 1 Width (in)   | N/A   | N/A  | X Wal  | k 2 Width (in)        | N/A  |
|                                         | X Walk 1 Slope (%)    | 3.2   |      | X Wal  | k 2 Slope (%)         | N/A  |
|                                         | X Walk 1 X Slope (%)  | 0.8   |      | X Wal  | k 2 X Slope (%)       | N/A  |
| N/A                                     | Ramp inside XWalk1?   | N/A   | N/A  | Ramp   | inside XWalk2?        | N/A  |
|                                         | Road Slope (%)        | N/A   | N/A  | Clear  | Space?                | N/A  |
|                                         | Road X Slope (%)      | N/A   | N/A  | Clear  | Space to XWalk (in)   | N/A  |
| N/A                                     | Any Obstructions?     | N/A   | N/A  | Storm  | Grate/Utility Hazard? | N/A  |
|                                         | Obstruction Type      |       |      | Storm  | Grate/Utility Type    |      |
|                                         |                       | N/A   |      |        |                       | N/A  |
|                                         |                       |       | Yes  | Surfac | ce Condition? (G/P)   | Good |