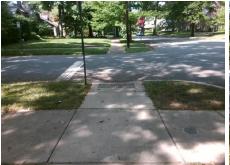

## Field Measurements/Component Compliance

Street 1 Name E WORTHINGTON AV
Stop Condition-Street 2 StopSign
Street 2 Name N/A
Stop Condition-Street 1 N/A

Possible Solutions:

Remove & Replace Entire Ramp.

Surveyor Notes:

N/A

PROW/ADA:

Not Found, R304.5.3

PROW/ADA: N/A
Not Found, R304.5.3 N/A
N/A
N/A
N/A
N/A

N/A

N/A

Total Cost: \$ 1850.00

| Field Measurements/Component Compliance |                       |       |      |        |                       |      |
|-----------------------------------------|-----------------------|-------|------|--------|-----------------------|------|
| Compliance Description                  |                       | Data  | Comp | liance | Description           | Data |
| N/A                                     | Ramp Length (in)      | 48.0  | Yes  | Ramp   | Slope (%)             | 8.3  |
| Yes                                     | Ramp Width (in)       | 48.0  | No   | Ramp   | XSlope (%)            | 3.7  |
| N/A                                     | Flare Type LT         | N/A   | N/A  | Flare  | Type RT               | N/A  |
| N/A                                     | Flare Slope LT (%)    | N/A   | N/A  | Flare  | Slope RT (%)          | N/A  |
| N/A                                     | Flare Traversable LT? | N/A   | N/A  | Flare  | Traversable RT?       | N/A  |
| N/A                                     | Landing Length (in)   | N/A   | N/A  | DWS    | Provided?             | N/A  |
| N/A                                     | Landing Width (in)    | N/A   | N/A  | DWS    | Contrast?             | N/A  |
| N/A                                     | Landing Slope (%)     | N/A   | N/A  | DWS    | Length (in)           | N/A  |
| N/A                                     | Landing X Slope (%)   | N/A   | N/A  | DWS    | Full Width?           | N/A  |
| N/A                                     | Landing Curb? (Y/N)   | N/A   | N/A  | DWS    | Offset (in)           | N/A  |
| N/A                                     | Shared Landing?       | N/A   |      |        |                       |      |
| N/A                                     | Gutter Ponding?       | N/A   | N/A  | Gutte  | Slope (%)             | N/A  |
| N/A                                     | Gutter Lip Ht (in)    | 1.0   | N/A  | Gutte  | X Slope (%)           | N/A  |
| N/A                                     | Painted X Walk1?      | No    | N/A  | Painte | ed X Walk2?           | N/A  |
|                                         | X Walk 1 Direction    | To SW |      | X Wal  | k 2 Direction         | N/A  |
| N/A                                     | X Walk 1 Width (in)   | N/A   | N/A  | X Wal  | k 2 Width (in)        | N/A  |
|                                         | X Walk 1 Slope (%)    | 3.2   |      | X Wal  | k 2 Slope (%)         | N/A  |
|                                         | X Walk 1 X Slope (%)  | 0.8   |      | X Wal  | k 2 X Slope (%)       | N/A  |
| N/A                                     | Ramp inside XWalk1?   | N/A   | N/A  | Ramp   | inside XWalk2?        | N/A  |
|                                         | Road Slope (%)        | N/A   | N/A  | Clear  | Space?                | N/A  |
|                                         | Road X Slope (%)      | N/A   | N/A  | Clear  | Space to XWalk (in)   | N/A  |
| N/A                                     | Any Obstructions?     | N/A   | N/A  | Storm  | Grate/Utility Hazard? | N/A  |
|                                         | Obstruction Type      |       |      | Storm  | Grate/Utility Type    |      |
|                                         |                       | N/A   |      |        |                       | N/A  |
|                                         |                       |       | Yes  | Surfac | ce Condition? (G/P)   | Good |