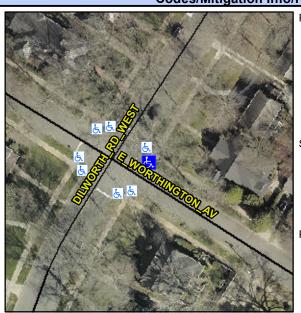

## Access Compliance Report Public Rights-of-Way (Curb Ramps)

Intersection ID: 14946 Main Street: DILWORTH\_RD\_WEST Cross Street: E WORTHINGTON AV Location: E

ADA ID: 1FE67368DD6A Ramp Type: Perp Initial Pass/Fail: Fail Overall Compliance: No Severity Score: 1.25