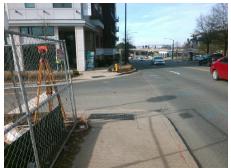

## Access Compliance Report Public Rights-of-Way (Curb Ramps)

Intersection ID: 12878 Main Street: W\_MOREHEAD\_ST Cross Street: WINNIFRED\_ST Location: SW

ADA ID: 1FE922AF2FC7 Ramp Type: Perp Initial Pass/Fail: Fail Overall Compliance: No Severity Score: 13.75

Possible Solutions:

Remove & Replace Entire Ramp.

No.

No.

No.

No.

Surveyor Notes:

No.

No.

No.

PROW/ADA:

R304.2.2, R304.5.3

Total Cost: \$ 1850.00

| Field Measurements/Component Compilance |                       |       |                        |                             |      |
|-----------------------------------------|-----------------------|-------|------------------------|-----------------------------|------|
| Compliance Description                  |                       | Data  | Compliance Description |                             | Data |
| N/A                                     | Ramp Length (in)      | 62.0  | No                     | Ramp Slope (%)              | 11.5 |
| Yes                                     | Ramp Width (in)       | 48.0  | No                     | Ramp XSlope (%)             | 2.1  |
| N/A                                     | Flare Type LT         | N/A   | N/A                    | Flare Type RT               | N/A  |
| N/A                                     | Flare Slope LT (%)    | N/A   | N/A                    | Flare Slope RT (%)          | N/A  |
| N/A                                     | Flare Traversable LT? | N/A   | N/A                    | Flare Traversable RT?       | N/A  |
| N/A                                     | Landing Length (in)   | N/A   | N/A                    | DWS Provided?               | N/A  |
| N/A                                     | Landing Width (in)    | N/A   | N/A                    | DWS Contrast?               | N/A  |
| N/A                                     | Landing Slope (%)     | N/A   | N/A                    | DWS Length (in)             | N/A  |
| N/A                                     | Landing X Slope (%)   | N/A   | N/A                    | DWS Full Width?             | N/A  |
| N/A                                     | Landing Curb? (Y/N)   | N/A   | N/A                    | DWS Offset (in)             | N/A  |
| N/A                                     | Shared Landing?       | N/A   |                        |                             |      |
| N/A                                     | Gutter Ponding?       | N/A   | N/A                    | Gutter Slope (%)            | N/A  |
| N/A                                     | Gutter Lip Ht (in)    | N/A   | N/A                    | Gutter X Slope (%)          | N/A  |
| N/A                                     | Painted X Walk1?      | No    | N/A                    | Painted X Walk2?            | N/A  |
|                                         | X Walk 1 Direction    | To NW |                        | X Walk 2 Direction          | N/A  |
| N/A                                     | X Walk 1 Width (in)   | N/A   | N/A                    | X Walk 2 Width (in)         | N/A  |
|                                         | X Walk 1 Slope (%)    | 1.8   |                        | X Walk 2 Slope (%)          | N/A  |
|                                         | X Walk 1 X Slope (%)  | 2.6   |                        | X Walk 2 X Slope (%)        | N/A  |
| N/A                                     | Ramp inside XWalk1?   | N/A   | N/A                    | Ramp inside XWalk2?         | N/A  |
|                                         | Road Slope (%)        | N/A   | N/A                    | Clear Space?                | N/A  |
|                                         | Road X Slope (%)      | N/A   | N/A                    | Clear Space to XWalk (in)   | N/A  |
| N/A                                     | Any Obstructions?     | N/A   | N/A                    | Storm Grate/Utility Hazard? | N/A  |
|                                         | Obstruction Type      |       |                        | Storm Grate/Utility Type    |      |
|                                         |                       | N/A   |                        |                             | N/A  |
|                                         |                       |       | Yes                    | Surface Condition? (G/P)    | Good |
| 1                                       |                       |       |                        |                             |      |