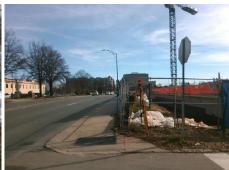

## Access Compliance Report Public Rights-of-Way (Curb Ramps)

Intersection ID: 12878 Main Street: W\_MOREHEAD\_ST Cross Street: WINNIFRED\_ST Location: SW

ADA ID: 1FE922AF2FC7 Ramp Type: Perp Initial Pass/Fail: Fail Overall Compliance: No Severity Score: 13.75

Possible Solutions:

Remove & Replace Entire Ramp.

No.

No.

No.

No.

Surveyor Notes:

No.

No.

No.

PROW/ADA:

R304.2.2, R304.5.3

Total Cost: \$ 1850.00

| Field Measurements/Component Compilance |                       |       |                        |                             |      |
|-----------------------------------------|-----------------------|-------|------------------------|-----------------------------|------|
| Compliance Description                  |                       | Data  | Compliance Description |                             | Data |
| N/A                                     | Ramp Length (in)      | 62.0  | No                     | Ramp Slope (%)              | 11.5 |
| Yes                                     | Ramp Width (in)       | 48.0  | No                     | Ramp XSlope (%)             | 2.1  |
| N/A                                     | Flare Type LT         | N/A   | N/A                    | Flare Type RT               | N/A  |
| N/A                                     | Flare Slope LT (%)    | N/A   | N/A                    | Flare Slope RT (%)          | N/A  |
| N/A                                     | Flare Traversable LT? | N/A   | N/A                    | Flare Traversable RT?       | N/A  |
| N/A                                     | Landing Length (in)   | N/A   | N/A                    | DWS Provided?               | N/A  |
| N/A                                     | Landing Width (in)    | N/A   | N/A                    | DWS Contrast?               | N/A  |
| N/A                                     | Landing Slope (%)     | N/A   | N/A                    | DWS Length (in)             | N/A  |
| N/A                                     | Landing X Slope (%)   | N/A   | N/A                    | DWS Full Width?             | N/A  |
| N/A                                     | Landing Curb? (Y/N)   | N/A   | N/A                    | DWS Offset (in)             | N/A  |
| N/A                                     | Shared Landing?       | N/A   |                        |                             |      |
| N/A                                     | Gutter Ponding?       | N/A   | N/A                    | Gutter Slope (%)            | N/A  |
| N/A                                     | Gutter Lip Ht (in)    | N/A   | N/A                    | Gutter X Slope (%)          | N/A  |
| N/A                                     | Painted X Walk1?      | No    | N/A                    | Painted X Walk2?            | N/A  |
|                                         | X Walk 1 Direction    | To NW |                        | X Walk 2 Direction          | N/A  |
| N/A                                     | X Walk 1 Width (in)   | N/A   | N/A                    | X Walk 2 Width (in)         | N/A  |
|                                         | X Walk 1 Slope (%)    | 1.8   |                        | X Walk 2 Slope (%)          | N/A  |
|                                         | X Walk 1 X Slope (%)  | 2.6   |                        | X Walk 2 X Slope (%)        | N/A  |
| N/A                                     | Ramp inside XWalk1?   | N/A   | N/A                    | Ramp inside XWalk2?         | N/A  |
|                                         | Road Slope (%)        | N/A   | N/A                    | Clear Space?                | N/A  |
|                                         | Road X Slope (%)      | N/A   | N/A                    | Clear Space to XWalk (in)   | N/A  |
| N/A                                     | Any Obstructions?     | N/A   | N/A                    | Storm Grate/Utility Hazard? | N/A  |
|                                         | Obstruction Type      |       |                        | Storm Grate/Utility Type    |      |
|                                         |                       | N/A   |                        |                             | N/A  |
|                                         |                       |       | Yes                    | Surface Condition? (G/P)    | Good |
| 1                                       |                       |       |                        |                             |      |