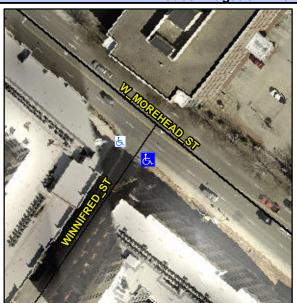

## Access Compliance Report Public Rights-of-Way (Curb Ramps)

Intersection ID: 12878 Main Street: W\_MOREHEAD\_ST Cross Street: WINNIFRED\_ST Location: SW

ADA ID: 1FE922AF2FC7 Ramp Type: Perp Initial Pass/Fail: Fail Overall Compliance: No Severity Score: 13.75