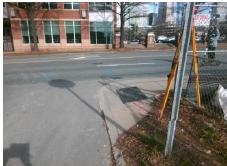

## Access Compliance Report Public Rights-of-Way (Curb Ramps)

Intersection ID: 12878 Main Street: W\_MOREHEAD\_ST Cross Street: WINNIFRED\_ST Location: SW

ADA ID: 1FE922AF2FC7 Ramp Type: Perp Initial Pass/Fail: Fail Overall Compliance: No Severity Score: 13.75

Possible Solutions:

Remove & Replace Entire Ramp.

No.

No.

No.

No.

Surveyor Notes:

No.

No.

No.

PROW/ADA:

R304.2.2, R304.5.3

Total Cost: \$ 1850.00

| Field Measurements/Component Compilance |                       |       |                        |                             |      |
|-----------------------------------------|-----------------------|-------|------------------------|-----------------------------|------|
| Compliance Description                  |                       | Data  | Compliance Description |                             | Data |
| N/A                                     | Ramp Length (in)      | 62.0  | No                     | Ramp Slope (%)              | 11.5 |
| Yes                                     | Ramp Width (in)       | 48.0  | No                     | Ramp XSlope (%)             | 2.1  |
| N/A                                     | Flare Type LT         | N/A   | N/A                    | Flare Type RT               | N/A  |
| N/A                                     | Flare Slope LT (%)    | N/A   | N/A                    | Flare Slope RT (%)          | N/A  |
| N/A                                     | Flare Traversable LT? | N/A   | N/A                    | Flare Traversable RT?       | N/A  |
| N/A                                     | Landing Length (in)   | N/A   | N/A                    | DWS Provided?               | N/A  |
| N/A                                     | Landing Width (in)    | N/A   | N/A                    | DWS Contrast?               | N/A  |
| N/A                                     | Landing Slope (%)     | N/A   | N/A                    | DWS Length (in)             | N/A  |
| N/A                                     | Landing X Slope (%)   | N/A   | N/A                    | DWS Full Width?             | N/A  |
| N/A                                     | Landing Curb? (Y/N)   | N/A   | N/A                    | DWS Offset (in)             | N/A  |
| N/A                                     | Shared Landing?       | N/A   |                        |                             |      |
| N/A                                     | Gutter Ponding?       | N/A   | N/A                    | Gutter Slope (%)            | N/A  |
| N/A                                     | Gutter Lip Ht (in)    | N/A   | N/A                    | Gutter X Slope (%)          | N/A  |
| N/A                                     | Painted X Walk1?      | No    | N/A                    | Painted X Walk2?            | N/A  |
|                                         | X Walk 1 Direction    | To NW |                        | X Walk 2 Direction          | N/A  |
| N/A                                     | X Walk 1 Width (in)   | N/A   | N/A                    | X Walk 2 Width (in)         | N/A  |
|                                         | X Walk 1 Slope (%)    | 1.8   |                        | X Walk 2 Slope (%)          | N/A  |
|                                         | X Walk 1 X Slope (%)  | 2.6   |                        | X Walk 2 X Slope (%)        | N/A  |
| N/A                                     | Ramp inside XWalk1?   | N/A   | N/A                    | Ramp inside XWalk2?         | N/A  |
|                                         | Road Slope (%)        | N/A   | N/A                    | Clear Space?                | N/A  |
|                                         | Road X Slope (%)      | N/A   | N/A                    | Clear Space to XWalk (in)   | N/A  |
| N/A                                     | Any Obstructions?     | N/A   | N/A                    | Storm Grate/Utility Hazard? | N/A  |
|                                         | Obstruction Type      |       |                        | Storm Grate/Utility Type    |      |
|                                         |                       | N/A   |                        |                             | N/A  |
|                                         |                       |       | Yes                    | Surface Condition? (G/P)    | Good |
| 1                                       |                       |       |                        |                             |      |