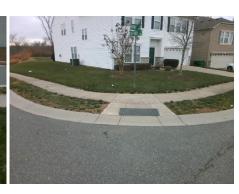

## Field Measurements/Component Compliance

Street 1 Name
Stop Condition-Street 2
Street 2 Name
Stop Condition-Street 1

Remove & Replace Curb Ramp With Two New Directional Ramps or Equivalent.

Surveyor Notes:

Possible Solutions:

N/A

PROW/ADA:

Not Found, R304.5.1

| LIFFORD DR |
|------------|
| StopSign   |
| BRAY DR    |
| None       |
|            |

Total Cost: \$ 3200.00

| Comp | liance Description    | Data  | Comp | liance | Description           | Data  |
|------|-----------------------|-------|------|--------|-----------------------|-------|
| N/A  | Ramp Length (in)      | 48.0  | Yes  | Ramp   | Slope (%)             | 6.0   |
| No   | Ramp Width (in)       | 32.0  | Yes  | Ramp   | XSlope (%)            | 0.9   |
| N/A  | Flare Type LT         | N/A   | N/A  | Flare  | Type RT               | N/A   |
| N/A  | Flare Slope LT (%)    | N/A   | N/A  | Flare  | Slope RT (%)          | N/A   |
| N/A  | Flare Traversable LT? | N/A   | N/A  | Flare  | Traversable RT?       | N/A   |
| N/A  | Landing Length (in)   | N/A   | N/A  | DWS    | Provided?             | N/A   |
| N/A  | Landing Width (in)    | N/A   | N/A  | DWS    | Contrast?             | N/A   |
| N/A  | Landing Slope (%)     | N/A   | N/A  | DWS    | Length (in)           | N/A   |
| N/A  | Landing X Slope (%)   | N/A   | N/A  | DWS    | Full Width?           | N/A   |
| N/A  | Landing Curb? (Y/N)   | N/A   | N/A  | DWS    | Offset (in)           | N/A   |
| N/A  | Shared Landing?       | N/A   |      |        |                       |       |
| N/A  | Gutter Ponding?       | N/A   | N/A  | Gutte  | r Slope (%)           | N/A   |
| N/A  | Gutter Lip Ht (in)    | N/A   | N/A  | Gutte  | r X Slope (%)         | N/A   |
| N/A  | Painted X Walk1?      | No    | N/A  | Painte | ed X Walk2?           | No    |
|      | X Walk 1 Direction    | To SW |      | X Wa   | lk 2 Direction        | To SE |
| N/A  | X Walk 1 Width (in)   | N/A   | N/A  | X Wa   | lk 2 Width (in)       | N/A   |
|      | X Walk 1 Slope (%)    | 2.7   |      | X Wa   | lk 2 Slope (%)        | 2.4   |
|      | X Walk 1 X Slope (%)  | 1.8   |      | X Wa   | lk 2 X Slope (%)      | 2.6   |
| N/A  | Ramp inside XWalk1?   | N/A   | N/A  | Ramp   | inside XWalk2?        | N/A   |
|      | Road Slope (%)        | 1.0   | N/A  | Clear  | Space?                | N/A   |
|      | Road X Slope (%)      | 3.0   | N/A  | Clear  | Space to XWalk (in)   | N/A   |
| N/A  | Any Obstructions?     | N/A   | N/A  | Storm  | Grate/Utility Hazard? | N/A   |
|      | Obstruction Type      |       |      | Storm  | Grate/Utility Type    |       |
|      |                       | N/A   |      |        |                       | N/A   |