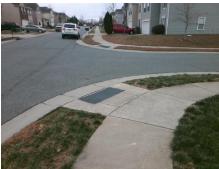

## Field Measurements/Component Compliance

Street 1 Name
Stop Condition-Street 2
Street 2 Name
Stop Condition-Street 1

Remove & Replace Curb Ramp With Two New Directional Ramps or Equivalent.

Surveyor Notes:

Possible Solutions:

N/A

PROW/ADA:

Not Found, R304.5.1

| LIFFORD DR |
|------------|
| StopSign   |
| BRAY DR    |
| None       |
|            |

Total Cost: \$ 3200.00

| Comp | liance Description    | Data  | Comp | liance | Description           | Data  |
|------|-----------------------|-------|------|--------|-----------------------|-------|
| N/A  | Ramp Length (in)      | 48.0  | Yes  | Ramp   | Slope (%)             | 6.0   |
| No   | Ramp Width (in)       | 32.0  | Yes  | Ramp   | XSlope (%)            | 0.9   |
| N/A  | Flare Type LT         | N/A   | N/A  | Flare  | Type RT               | N/A   |
| N/A  | Flare Slope LT (%)    | N/A   | N/A  | Flare  | Slope RT (%)          | N/A   |
| N/A  | Flare Traversable LT? | N/A   | N/A  | Flare  | Traversable RT?       | N/A   |
| N/A  | Landing Length (in)   | N/A   | N/A  | DWS    | Provided?             | N/A   |
| N/A  | Landing Width (in)    | N/A   | N/A  | DWS    | Contrast?             | N/A   |
| N/A  | Landing Slope (%)     | N/A   | N/A  | DWS    | Length (in)           | N/A   |
| N/A  | Landing X Slope (%)   | N/A   | N/A  | DWS    | Full Width?           | N/A   |
| N/A  | Landing Curb? (Y/N)   | N/A   | N/A  | DWS    | Offset (in)           | N/A   |
| N/A  | Shared Landing?       | N/A   |      |        |                       |       |
| N/A  | Gutter Ponding?       | N/A   | N/A  | Gutte  | r Slope (%)           | N/A   |
| N/A  | Gutter Lip Ht (in)    | N/A   | N/A  | Gutte  | r X Slope (%)         | N/A   |
| N/A  | Painted X Walk1?      | No    | N/A  | Painte | ed X Walk2?           | No    |
|      | X Walk 1 Direction    | To SW |      | X Wa   | lk 2 Direction        | To SE |
| N/A  | X Walk 1 Width (in)   | N/A   | N/A  | X Wa   | lk 2 Width (in)       | N/A   |
|      | X Walk 1 Slope (%)    | 2.7   |      | X Wa   | lk 2 Slope (%)        | 2.4   |
|      | X Walk 1 X Slope (%)  | 1.8   |      | X Wa   | lk 2 X Slope (%)      | 2.6   |
| N/A  | Ramp inside XWalk1?   | N/A   | N/A  | Ramp   | inside XWalk2?        | N/A   |
|      | Road Slope (%)        | 1.0   | N/A  | Clear  | Space?                | N/A   |
|      | Road X Slope (%)      | 3.0   | N/A  | Clear  | Space to XWalk (in)   | N/A   |
| N/A  | Any Obstructions?     | N/A   | N/A  | Storm  | Grate/Utility Hazard? | N/A   |
|      | Obstruction Type      |       |      | Storm  | Grate/Utility Type    |       |
|      |                       | N/A   |      |        |                       | N/A   |