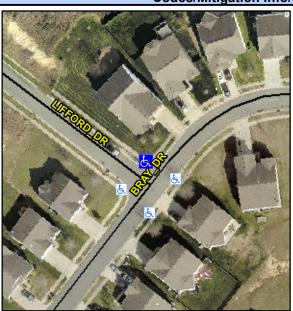

## Access Compliance Report Public Rights-of-Way (Curb Ramps)

Intersection ID: 42923 Main Street: BRAY\_DR Cross Street: LIFFORD\_DR Location: N

ADA ID: 1FEBDBCE8AAA Ramp Type: PerpDiag Initial Pass/Fail: Fail Overall Compliance: No Severity Score: 17.5