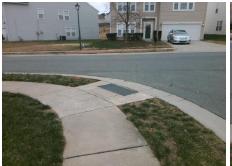

## Field Measurements/Component Compliance

Street 1 Name
Stop Condition-Street 2
Street 2 Name
Stop Condition-Street 1

Remove & Replace Curb Ramp With Two New Directional Ramps or Equivalent.

Surveyor Notes:

Possible Solutions:

N/A

PROW/ADA:

Not Found, R304.5.1

| LIFFORD DR |
|------------|
| StopSign   |
| BRAY DR    |
| None       |
|            |

Total Cost: \$ 3200.00

| Comp | liance Description    | Data  | Comp | liance | Description           | Data  |
|------|-----------------------|-------|------|--------|-----------------------|-------|
| N/A  | Ramp Length (in)      | 48.0  | Yes  | Ramp   | Slope (%)             | 6.0   |
| No   | Ramp Width (in)       | 32.0  | Yes  | Ramp   | XSlope (%)            | 0.9   |
| N/A  | Flare Type LT         | N/A   | N/A  | Flare  | Type RT               | N/A   |
| N/A  | Flare Slope LT (%)    | N/A   | N/A  | Flare  | Slope RT (%)          | N/A   |
| N/A  | Flare Traversable LT? | N/A   | N/A  | Flare  | Traversable RT?       | N/A   |
| N/A  | Landing Length (in)   | N/A   | N/A  | DWS    | Provided?             | N/A   |
| N/A  | Landing Width (in)    | N/A   | N/A  | DWS    | Contrast?             | N/A   |
| N/A  | Landing Slope (%)     | N/A   | N/A  | DWS    | Length (in)           | N/A   |
| N/A  | Landing X Slope (%)   | N/A   | N/A  | DWS    | Full Width?           | N/A   |
| N/A  | Landing Curb? (Y/N)   | N/A   | N/A  | DWS    | Offset (in)           | N/A   |
| N/A  | Shared Landing?       | N/A   |      |        |                       |       |
| N/A  | Gutter Ponding?       | N/A   | N/A  | Gutte  | r Slope (%)           | N/A   |
| N/A  | Gutter Lip Ht (in)    | N/A   | N/A  | Gutte  | r X Slope (%)         | N/A   |
| N/A  | Painted X Walk1?      | No    | N/A  | Painte | ed X Walk2?           | No    |
|      | X Walk 1 Direction    | To SW |      | X Wa   | lk 2 Direction        | To SE |
| N/A  | X Walk 1 Width (in)   | N/A   | N/A  | X Wa   | lk 2 Width (in)       | N/A   |
|      | X Walk 1 Slope (%)    | 2.7   |      | X Wa   | lk 2 Slope (%)        | 2.4   |
|      | X Walk 1 X Slope (%)  | 1.8   |      | X Wa   | lk 2 X Slope (%)      | 2.6   |
| N/A  | Ramp inside XWalk1?   | N/A   | N/A  | Ramp   | inside XWalk2?        | N/A   |
|      | Road Slope (%)        | 1.0   | N/A  | Clear  | Space?                | N/A   |
|      | Road X Slope (%)      | 3.0   | N/A  | Clear  | Space to XWalk (in)   | N/A   |
| N/A  | Any Obstructions?     | N/A   | N/A  | Storm  | Grate/Utility Hazard? | N/A   |
|      | Obstruction Type      |       |      | Storm  | Grate/Utility Type    |       |
|      |                       | N/A   |      |        |                       | N/A   |