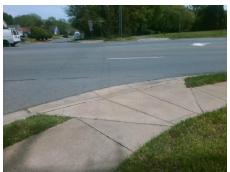

## Field Measurements/Component Compliance

Street 1 Name
Stop Condition-Street 2
Street 2 Name
Stop Condition-Street 1

S TRYON ST None YORKDALE DR StopSign

| Possible Solutions:                                                      |
|--------------------------------------------------------------------------|
| Remove & Replace Curb Ramp With Two New Directional Ramps or Equivalent. |
|                                                                          |
| Surveyor Notes:                                                          |
| N/A                                                                      |
|                                                                          |
| PROW/ADA:                                                                |
| Not Found, R304.5.1, R304.5.3                                            |
|                                                                          |
|                                                                          |
|                                                                          |
|                                                                          |

Total Cost: \$ 3200.00

| Field Measurements/Component Compliance |                       |      |      |                             |      |  |
|-----------------------------------------|-----------------------|------|------|-----------------------------|------|--|
| Compliance Description                  |                       | Data | Comp | liance Description          | Data |  |
| N/A                                     | Ramp Length (in)      | 88.0 | Yes  | Ramp Slope (%)              | 7.8  |  |
| No                                      | Ramp Width (in)       | 43.0 | No   | Ramp XSlope (%)             | 3.7  |  |
| N/A                                     | Flare Type LT         | N/A  | N/A  | Flare Type RT               | N/A  |  |
| N/A                                     | Flare Slope LT (%)    | N/A  | N/A  | Flare Slope RT (%)          | N/A  |  |
| N/A                                     | Flare Traversable LT? | N/A  | N/A  | Flare Traversable RT?       | N/A  |  |
| N/A                                     | Landing Length (in)   | N/A  | N/A  | DWS Provided?               | N/A  |  |
| N/A                                     | Landing Width (in)    | N/A  | N/A  | DWS Contrast?               | N/A  |  |
| N/A                                     | Landing Slope (%)     | N/A  | N/A  | DWS Length (in)             | N/A  |  |
| N/A                                     | Landing X Slope (%)   | N/A  | N/A  | DWS Full Width?             | N/A  |  |
| N/A                                     | Landing Curb? (Y/N)   | N/A  | N/A  | DWS Offset (in)             | N/A  |  |
| N/A                                     | Shared Landing?       | N/A  |      |                             |      |  |
| N/A                                     | Gutter Ponding?       | N/A  | N/A  | Gutter Slope (%)            | N/A  |  |
| N/A                                     | Gutter Lip Ht (in)    | N/A  | N/A  | Gutter X Slope (%)          | N/A  |  |
| N/A                                     | Painted X Walk1?      | No   | N/A  | Painted X Walk2?            | No   |  |
|                                         | X Walk 1 Direction    | То Е |      | X Walk 2 Direction          | To N |  |
| N/A                                     | X Walk 1 Width (in)   | N/A  | N/A  | X Walk 2 Width (in)         | N/A  |  |
|                                         | X Walk 1 Slope (%)    | 2.7  |      | X Walk 2 Slope (%)          | 4.4  |  |
|                                         | X Walk 1 X Slope (%)  | 2.6  |      | X Walk 2 X Slope (%)        | 1.9  |  |
| N/A                                     | Ramp inside XWalk1?   | N/A  | N/A  | Ramp inside XWalk2?         | N/A  |  |
|                                         | Road Slope (%)        | 2.5  | N/A  | Clear Space?                | N/A  |  |
|                                         | Road X Slope (%)      | 2.5  | N/A  | Clear Space to XWalk (in)   | N/A  |  |
| N/A                                     | Any Obstructions?     | N/A  | N/A  | Storm Grate/Utility Hazard? | N/A  |  |
|                                         | Obstruction Type      |      |      | Storm Grate/Utility Type    |      |  |
|                                         |                       | N/A  |      |                             | N/A  |  |
|                                         |                       |      | Yes  | Surface Condition? (G/P)    | Good |  |
| W .38                                   |                       |      |      |                             |      |  |