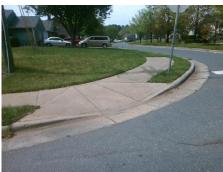

## Field Measurements/Component Compliance

Street 1 Name
Stop Condition-Street 2
Street 2 Name
Stop Condition-Street 1

S TRYON ST None YORKDALE DR StopSign

| Possible Solutions:                                                      |
|--------------------------------------------------------------------------|
| Remove & Replace Curb Ramp With Two New Directional Ramps or Equivalent. |
|                                                                          |
| Surveyor Notes:                                                          |
| N/A                                                                      |
|                                                                          |
| PROW/ADA:                                                                |
| Not Found, R304.5.1, R304.5.3                                            |
|                                                                          |
|                                                                          |
|                                                                          |
|                                                                          |

Total Cost: \$ 3200.00

| Field Measurements/Component Compliance |                       |      |      |                             |      |  |
|-----------------------------------------|-----------------------|------|------|-----------------------------|------|--|
| Compliance Description                  |                       | Data | Comp | liance Description          | Data |  |
| N/A                                     | Ramp Length (in)      | 88.0 | Yes  | Ramp Slope (%)              | 7.8  |  |
| No                                      | Ramp Width (in)       | 43.0 | No   | Ramp XSlope (%)             | 3.7  |  |
| N/A                                     | Flare Type LT         | N/A  | N/A  | Flare Type RT               | N/A  |  |
| N/A                                     | Flare Slope LT (%)    | N/A  | N/A  | Flare Slope RT (%)          | N/A  |  |
| N/A                                     | Flare Traversable LT? | N/A  | N/A  | Flare Traversable RT?       | N/A  |  |
| N/A                                     | Landing Length (in)   | N/A  | N/A  | DWS Provided?               | N/A  |  |
| N/A                                     | Landing Width (in)    | N/A  | N/A  | DWS Contrast?               | N/A  |  |
| N/A                                     | Landing Slope (%)     | N/A  | N/A  | DWS Length (in)             | N/A  |  |
| N/A                                     | Landing X Slope (%)   | N/A  | N/A  | DWS Full Width?             | N/A  |  |
| N/A                                     | Landing Curb? (Y/N)   | N/A  | N/A  | DWS Offset (in)             | N/A  |  |
| N/A                                     | Shared Landing?       | N/A  |      |                             |      |  |
| N/A                                     | Gutter Ponding?       | N/A  | N/A  | Gutter Slope (%)            | N/A  |  |
| N/A                                     | Gutter Lip Ht (in)    | N/A  | N/A  | Gutter X Slope (%)          | N/A  |  |
| N/A                                     | Painted X Walk1?      | No   | N/A  | Painted X Walk2?            | No   |  |
|                                         | X Walk 1 Direction    | То Е |      | X Walk 2 Direction          | To N |  |
| N/A                                     | X Walk 1 Width (in)   | N/A  | N/A  | X Walk 2 Width (in)         | N/A  |  |
|                                         | X Walk 1 Slope (%)    | 2.7  |      | X Walk 2 Slope (%)          | 4.4  |  |
|                                         | X Walk 1 X Slope (%)  | 2.6  |      | X Walk 2 X Slope (%)        | 1.9  |  |
| N/A                                     | Ramp inside XWalk1?   | N/A  | N/A  | Ramp inside XWalk2?         | N/A  |  |
|                                         | Road Slope (%)        | 2.5  | N/A  | Clear Space?                | N/A  |  |
|                                         | Road X Slope (%)      | 2.5  | N/A  | Clear Space to XWalk (in)   | N/A  |  |
| N/A                                     | Any Obstructions?     | N/A  | N/A  | Storm Grate/Utility Hazard? | N/A  |  |
|                                         | Obstruction Type      |      |      | Storm Grate/Utility Type    |      |  |
|                                         |                       | N/A  |      |                             | N/A  |  |
|                                         |                       |      | Yes  | Surface Condition? (G/P)    | Good |  |
| W .38                                   |                       |      |      |                             |      |  |