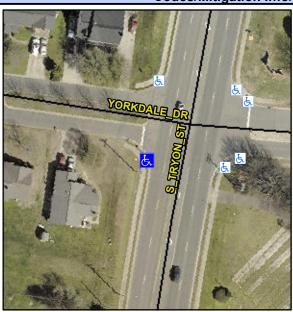

## Access Compliance Report Public Rights-of-Way (Curb Ramps)

Intersection ID: 19457Main Street: S\_TRYON\_STCross Street: YORKDALE\_DRLocation:SWADA ID: 1FEF6C150F9BRamp Type: PerpDiagInitial Pass/Fail: FailOverall Compliance: NoSeverity Score:10

## Field Measurements/Component Compliance

Street 1 Name
Stop Condition-Street 2
Street 2 Name
Stop Condition-Street 1

S TRYON ST None YORKDALE DR StopSign

| Possible Solutions:                                                      |
|--------------------------------------------------------------------------|
| Remove & Replace Curb Ramp With Two New Directional Ramps or Equivalent. |
|                                                                          |
| Surveyor Notes:                                                          |
| N/A                                                                      |
|                                                                          |
| PROW/ADA:                                                                |
| Not Found, R304.5.1, R304.5.3                                            |
|                                                                          |
|                                                                          |
|                                                                          |
|                                                                          |