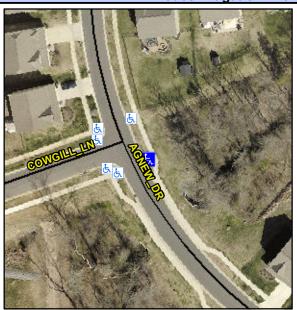

## **Access Compliance Report Public Rights-of-Way** (Curb Ramps)

Intersection ID: N/A Main Street: AGNEW DR Cross Street: COWGILL\_LN Location: SE **Overall Compliance: No ADA ID: 1FF0629CEF72** Ramp Type: Perp Initial Pass/Fail: Fail Severity Score: 21.25