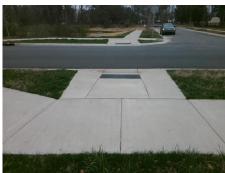

| Total Cost: | \$<br>1850.00 |
|-------------|---------------|
|             |               |

| Field Measurements/Component Compliance |                       |       |      |                             |      |  |  |
|-----------------------------------------|-----------------------|-------|------|-----------------------------|------|--|--|
| Comp                                    | liance Description    | Data  | Comp | liance Description          | Data |  |  |
| N/A                                     | Ramp Length (in)      | 97.0  | No   | Ramp Slope (%)              | 9.0  |  |  |
| No                                      | Ramp Width (in)       | 47.5  | Yes  | Ramp XSlope (%)             | 1.9  |  |  |
| N/A                                     | Flare Type LT         | N/A   | N/A  | Flare Type RT               | N/A  |  |  |
| N/A                                     | Flare Slope LT (%)    | N/A   | N/A  | Flare Slope RT (%)          | N/A  |  |  |
| N/A                                     | Flare Traversable LT? | N/A   | N/A  | Flare Traversable RT?       | N/A  |  |  |
| N/A                                     | Landing Length (in)   | N/A   | N/A  | DWS Provided?               | N/A  |  |  |
| N/A                                     | Landing Width (in)    | N/A   | N/A  | DWS Contrast?               | N/A  |  |  |
| N/A                                     | Landing Slope (%)     | N/A   | N/A  | DWS Length (in)             | N/A  |  |  |
| N/A                                     | Landing X Slope (%)   | N/A   | N/A  | DWS Full Width?             | N/A  |  |  |
| N/A                                     | Landing Curb? (Y/N)   | N/A   | N/A  | DWS Offset (in)             | N/A  |  |  |
| N/A                                     | Shared Landing?       | N/A   |      |                             |      |  |  |
| N/A                                     | Gutter Ponding?       | N/A   | N/A  | Gutter Slope (%)            | N/A  |  |  |
| N/A                                     | Gutter Lip Ht (in)    | N/A   | N/A  | Gutter X Slope (%)          | N/A  |  |  |
| N/A                                     | Painted X Walk1?      | No    | N/A  | Painted X Walk2?            | N/A  |  |  |
|                                         | X Walk 1 Direction    | To SW |      | X Walk 2 Direction          | N/A  |  |  |
| N/A                                     | X Walk 1 Width (in)   | N/A   | N/A  | X Walk 2 Width (in)         | N/A  |  |  |
|                                         | X Walk 1 Slope (%)    | 3.5   |      | X Walk 2 Slope (%)          | N/A  |  |  |
|                                         | X Walk 1 X Slope (%)  | 1.4   |      | X Walk 2 X Slope (%)        | N/A  |  |  |
| N/A                                     | Ramp inside XWalk1?   | N/A   | N/A  | Ramp inside XWalk2?         | N/A  |  |  |
|                                         | Road Slope (%)        | N/A   | N/A  | Clear Space?                | N/A  |  |  |
|                                         | Road X Slope (%)      | N/A   | N/A  | Clear Space to XWalk (in)   | N/A  |  |  |
| N/A                                     | Any Obstructions?     | N/A   | N/A  | Storm Grate/Utility Hazard? | N/A  |  |  |
|                                         | Obstruction Type      |       |      | Storm Grate/Utility Type    |      |  |  |
|                                         |                       | N/A   |      |                             | N/A  |  |  |
|                                         |                       |       | Yes  | Surface Condition? (G/P)    | Good |  |  |
|                                         | T. W. 12              |       |      |                             |      |  |  |