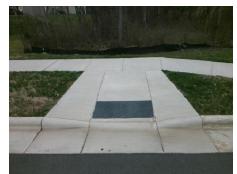

| Total Cost: | \$<br>1850.00 |
|-------------|---------------|
|             |               |

| Field Measurements/Component Compliance |                       |       |      |                             |      |  |  |
|-----------------------------------------|-----------------------|-------|------|-----------------------------|------|--|--|
| Comp                                    | liance Description    | Data  | Comp | liance Description          | Data |  |  |
| N/A                                     | Ramp Length (in)      | 97.0  | No   | Ramp Slope (%)              | 9.0  |  |  |
| No                                      | Ramp Width (in)       | 47.5  | Yes  | Ramp XSlope (%)             | 1.9  |  |  |
| N/A                                     | Flare Type LT         | N/A   | N/A  | Flare Type RT               | N/A  |  |  |
| N/A                                     | Flare Slope LT (%)    | N/A   | N/A  | Flare Slope RT (%)          | N/A  |  |  |
| N/A                                     | Flare Traversable LT? | N/A   | N/A  | Flare Traversable RT?       | N/A  |  |  |
| N/A                                     | Landing Length (in)   | N/A   | N/A  | DWS Provided?               | N/A  |  |  |
| N/A                                     | Landing Width (in)    | N/A   | N/A  | DWS Contrast?               | N/A  |  |  |
| N/A                                     | Landing Slope (%)     | N/A   | N/A  | DWS Length (in)             | N/A  |  |  |
| N/A                                     | Landing X Slope (%)   | N/A   | N/A  | DWS Full Width?             | N/A  |  |  |
| N/A                                     | Landing Curb? (Y/N)   | N/A   | N/A  | DWS Offset (in)             | N/A  |  |  |
| N/A                                     | Shared Landing?       | N/A   |      |                             |      |  |  |
| N/A                                     | Gutter Ponding?       | N/A   | N/A  | Gutter Slope (%)            | N/A  |  |  |
| N/A                                     | Gutter Lip Ht (in)    | N/A   | N/A  | Gutter X Slope (%)          | N/A  |  |  |
| N/A                                     | Painted X Walk1?      | No    | N/A  | Painted X Walk2?            | N/A  |  |  |
|                                         | X Walk 1 Direction    | To SW |      | X Walk 2 Direction          | N/A  |  |  |
| N/A                                     | X Walk 1 Width (in)   | N/A   | N/A  | X Walk 2 Width (in)         | N/A  |  |  |
|                                         | X Walk 1 Slope (%)    | 3.5   |      | X Walk 2 Slope (%)          | N/A  |  |  |
|                                         | X Walk 1 X Slope (%)  | 1.4   |      | X Walk 2 X Slope (%)        | N/A  |  |  |
| N/A                                     | Ramp inside XWalk1?   | N/A   | N/A  | Ramp inside XWalk2?         | N/A  |  |  |
|                                         | Road Slope (%)        | N/A   | N/A  | Clear Space?                | N/A  |  |  |
|                                         | Road X Slope (%)      | N/A   | N/A  | Clear Space to XWalk (in)   | N/A  |  |  |
| N/A                                     | Any Obstructions?     | N/A   | N/A  | Storm Grate/Utility Hazard? | N/A  |  |  |
|                                         | Obstruction Type      |       |      | Storm Grate/Utility Type    |      |  |  |
|                                         |                       | N/A   |      |                             | N/A  |  |  |
|                                         |                       |       | Yes  | Surface Condition? (G/P)    | Good |  |  |
|                                         | T. W. 12              |       |      |                             |      |  |  |