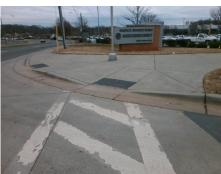

Total Cost: 1850.00

| Field Measurements/Component Compliance |                        |                       |      |                        |                             |      |
|-----------------------------------------|------------------------|-----------------------|------|------------------------|-----------------------------|------|
|                                         | Compliance Description |                       | Data | Compliance Description |                             | Data |
|                                         | N/A                    | Ramp Length (in)      | 84.0 | Yes                    | Ramp Slope (%)              | 5.7  |
|                                         | No                     | Ramp Width (in)       | 47.5 | No                     | Ramp XSlope (%)             | 3.4  |
|                                         | N/A                    | Flare Type LT         | N/A  | N/A                    | Flare Type RT               | N/A  |
|                                         | N/A                    | Flare Slope LT (%)    | N/A  | N/A                    | Flare Slope RT (%)          | N/A  |
|                                         | N/A                    | Flare Traversable LT? | N/A  | N/A                    | Flare Traversable RT?       | N/A  |
|                                         | N/A                    | Landing Length (in)   | N/A  | N/A                    | DWS Provided?               | N/A  |
|                                         | N/A                    | Landing Width (in)    | N/A  | N/A                    | DWS Contrast?               | N/A  |
|                                         | N/A                    | Landing Slope (%)     | N/A  | N/A                    | DWS Length (in)             | N/A  |
|                                         | N/A                    | Landing X Slope (%)   | N/A  | N/A                    | DWS Full Width?             | N/A  |
|                                         | N/A                    | Landing Curb? (Y/N)   | N/A  | N/A                    | DWS Offset (in)             | N/A  |
|                                         | N/A                    | Shared Landing?       | N/A  |                        |                             |      |
|                                         | N/A                    | Gutter Ponding?       | N/A  | N/A                    | Gutter Slope (%)            | N/A  |
|                                         | N/A                    | Gutter Lip Ht (in)    | N/A  | N/A                    | Gutter X Slope (%)          | N/A  |
|                                         | N/A                    | Painted X Walk1?      | Yes  | N/A                    | Painted X Walk2?            | N/A  |
|                                         |                        | X Walk 1 Direction    | To W |                        | X Walk 2 Direction          | N/A  |
|                                         | N/A                    | X Walk 1 Width (in)   | 51.0 | N/A                    | X Walk 2 Width (in)         | N/A  |
|                                         |                        | X Walk 1 Slope (%)    | 2.2  |                        | X Walk 2 Slope (%)          | N/A  |
|                                         |                        | X Walk 1 X Slope (%)  | 0.7  |                        | X Walk 2 X Slope (%)        | N/A  |
|                                         | N/A                    | Ramp inside XWalk1?   | Yes  | N/A                    | Ramp inside XWalk2?         | N/A  |
|                                         |                        | Road Slope (%)        | N/A  | N/A                    | Clear Space?                | N/A  |
|                                         |                        | Road X Slope (%)      | N/A  | N/A                    | Clear Space to XWalk (in)   | N/A  |
|                                         | N/A                    | Any Obstructions?     | N/A  | N/A                    | Storm Grate/Utility Hazard? | N/A  |
|                                         |                        | Obstruction Type      |      |                        | Storm Grate/Utility Type    |      |
|                                         |                        |                       | N/A  |                        |                             | N/A  |
|                                         |                        |                       |      | Yes                    | Surface Condition? (G/P)    | Good |
| -                                       |                        |                       |      |                        |                             |      |
| MED.                                    | The state of the last  |                       |      |                        |                             |      |