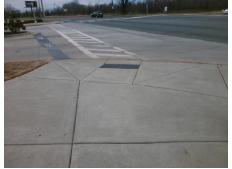

Total Cost: 1850.00

| Field Measurements/Component Compliance |                        |                       |      |                        |                             |      |
|-----------------------------------------|------------------------|-----------------------|------|------------------------|-----------------------------|------|
|                                         | Compliance Description |                       | Data | Compliance Description |                             | Data |
|                                         | N/A                    | Ramp Length (in)      | 84.0 | Yes                    | Ramp Slope (%)              | 5.7  |
|                                         | No                     | Ramp Width (in)       | 47.5 | No                     | Ramp XSlope (%)             | 3.4  |
|                                         | N/A                    | Flare Type LT         | N/A  | N/A                    | Flare Type RT               | N/A  |
|                                         | N/A                    | Flare Slope LT (%)    | N/A  | N/A                    | Flare Slope RT (%)          | N/A  |
|                                         | N/A                    | Flare Traversable LT? | N/A  | N/A                    | Flare Traversable RT?       | N/A  |
|                                         | N/A                    | Landing Length (in)   | N/A  | N/A                    | DWS Provided?               | N/A  |
|                                         | N/A                    | Landing Width (in)    | N/A  | N/A                    | DWS Contrast?               | N/A  |
|                                         | N/A                    | Landing Slope (%)     | N/A  | N/A                    | DWS Length (in)             | N/A  |
|                                         | N/A                    | Landing X Slope (%)   | N/A  | N/A                    | DWS Full Width?             | N/A  |
|                                         | N/A                    | Landing Curb? (Y/N)   | N/A  | N/A                    | DWS Offset (in)             | N/A  |
|                                         | N/A                    | Shared Landing?       | N/A  |                        |                             |      |
|                                         | N/A                    | Gutter Ponding?       | N/A  | N/A                    | Gutter Slope (%)            | N/A  |
|                                         | N/A                    | Gutter Lip Ht (in)    | N/A  | N/A                    | Gutter X Slope (%)          | N/A  |
|                                         | N/A                    | Painted X Walk1?      | Yes  | N/A                    | Painted X Walk2?            | N/A  |
|                                         |                        | X Walk 1 Direction    | To W |                        | X Walk 2 Direction          | N/A  |
|                                         | N/A                    | X Walk 1 Width (in)   | 51.0 | N/A                    | X Walk 2 Width (in)         | N/A  |
|                                         |                        | X Walk 1 Slope (%)    | 2.2  |                        | X Walk 2 Slope (%)          | N/A  |
|                                         |                        | X Walk 1 X Slope (%)  | 0.7  |                        | X Walk 2 X Slope (%)        | N/A  |
|                                         | N/A                    | Ramp inside XWalk1?   | Yes  | N/A                    | Ramp inside XWalk2?         | N/A  |
|                                         |                        | Road Slope (%)        | N/A  | N/A                    | Clear Space?                | N/A  |
|                                         |                        | Road X Slope (%)      | N/A  | N/A                    | Clear Space to XWalk (in)   | N/A  |
|                                         | N/A                    | Any Obstructions?     | N/A  | N/A                    | Storm Grate/Utility Hazard? | N/A  |
|                                         |                        | Obstruction Type      |      |                        | Storm Grate/Utility Type    |      |
|                                         |                        |                       | N/A  |                        |                             | N/A  |
|                                         |                        |                       |      | Yes                    | Surface Condition? (G/P)    | Good |
| -                                       |                        |                       |      |                        |                             |      |
| MED.                                    | The state of the last  |                       |      |                        |                             |      |