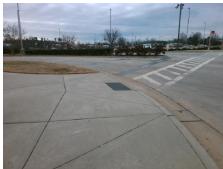

Total Cost: 1850.00

| Field Measurements/Component Compliance |                        |                       |      |                        |                             |      |
|-----------------------------------------|------------------------|-----------------------|------|------------------------|-----------------------------|------|
|                                         | Compliance Description |                       | Data | Compliance Description |                             | Data |
|                                         | N/A                    | Ramp Length (in)      | 84.0 | Yes                    | Ramp Slope (%)              | 5.7  |
|                                         | No                     | Ramp Width (in)       | 47.5 | No                     | Ramp XSlope (%)             | 3.4  |
|                                         | N/A                    | Flare Type LT         | N/A  | N/A                    | Flare Type RT               | N/A  |
|                                         | N/A                    | Flare Slope LT (%)    | N/A  | N/A                    | Flare Slope RT (%)          | N/A  |
|                                         | N/A                    | Flare Traversable LT? | N/A  | N/A                    | Flare Traversable RT?       | N/A  |
|                                         | N/A                    | Landing Length (in)   | N/A  | N/A                    | DWS Provided?               | N/A  |
|                                         | N/A                    | Landing Width (in)    | N/A  | N/A                    | DWS Contrast?               | N/A  |
|                                         | N/A                    | Landing Slope (%)     | N/A  | N/A                    | DWS Length (in)             | N/A  |
|                                         | N/A                    | Landing X Slope (%)   | N/A  | N/A                    | DWS Full Width?             | N/A  |
|                                         | N/A                    | Landing Curb? (Y/N)   | N/A  | N/A                    | DWS Offset (in)             | N/A  |
|                                         | N/A                    | Shared Landing?       | N/A  |                        |                             |      |
|                                         | N/A                    | Gutter Ponding?       | N/A  | N/A                    | Gutter Slope (%)            | N/A  |
|                                         | N/A                    | Gutter Lip Ht (in)    | N/A  | N/A                    | Gutter X Slope (%)          | N/A  |
|                                         | N/A                    | Painted X Walk1?      | Yes  | N/A                    | Painted X Walk2?            | N/A  |
|                                         |                        | X Walk 1 Direction    | To W |                        | X Walk 2 Direction          | N/A  |
|                                         | N/A                    | X Walk 1 Width (in)   | 51.0 | N/A                    | X Walk 2 Width (in)         | N/A  |
|                                         |                        | X Walk 1 Slope (%)    | 2.2  |                        | X Walk 2 Slope (%)          | N/A  |
|                                         |                        | X Walk 1 X Slope (%)  | 0.7  |                        | X Walk 2 X Slope (%)        | N/A  |
|                                         | N/A                    | Ramp inside XWalk1?   | Yes  | N/A                    | Ramp inside XWalk2?         | N/A  |
|                                         |                        | Road Slope (%)        | N/A  | N/A                    | Clear Space?                | N/A  |
|                                         |                        | Road X Slope (%)      | N/A  | N/A                    | Clear Space to XWalk (in)   | N/A  |
|                                         | N/A                    | Any Obstructions?     | N/A  | N/A                    | Storm Grate/Utility Hazard? | N/A  |
|                                         |                        | Obstruction Type      |      |                        | Storm Grate/Utility Type    |      |
|                                         |                        |                       | N/A  |                        |                             | N/A  |
|                                         |                        |                       |      | Yes                    | Surface Condition? (G/P)    | Good |
| -                                       |                        |                       |      |                        |                             |      |
| MED.                                    | The state of the last  |                       |      |                        |                             |      |