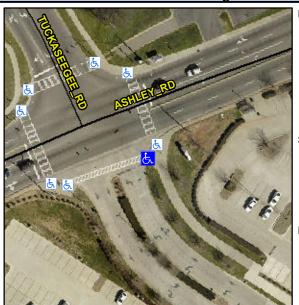

## **Access Compliance Report Public Rights-of-Way** (Curb Ramps)

Intersection ID: 10276 Main Street: ASHLEY RD **Cross Street: TUCKASEEGEE RD** Location: SE **Severity Score:** ADA ID: 1FF0C6DFE1B9 Ramp Type: Perp Initial Pass/Fail: Fail **Overall Compliance: No** 10

**Codes/Mitigation Info/Possible Solution** 

**TUCKASEEGEE RD** Street 1 Name Signal Stop Condition-Street 2 Street 2 Name N/A Stop Condition-Street 1 N/A

Possible Solutions: Remove & Replace Entire Ramp. Surveyor Notes: N/A PROW/ADA: R304.5.1, R304.5.3