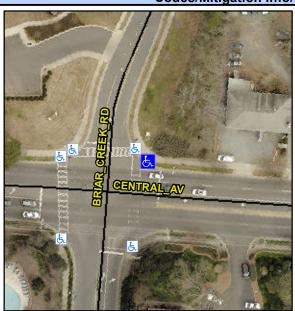

## **Access Compliance Report Public Rights-of-Way** (Curb Ramps)

Intersection ID: 13639 Main Street: BRIAR\_CREEK\_RD Cross Street: CENTRAL\_AV Location: NE **Overall Compliance: No Severity Score: ADA ID: 1FF59DE66869** Ramp Type: Perp Initial Pass/Fail: Fail 22.5

**Codes/Mitigation Info/Possible Solution** 

| Street 1 Name           | CENTRAL AV |
|-------------------------|------------|
| Stop Condition-Street 2 | Signal     |
| Street 2 Name           | N/A        |
| Stop Condition-Street 1 | N/A        |