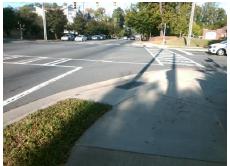

| Total Cost: | \$<br>2050.00 |
|-------------|---------------|
|             |               |

| Field Measurements/Component Compliance |                       |       |      |        |                         |      |  |
|-----------------------------------------|-----------------------|-------|------|--------|-------------------------|------|--|
| Comp                                    | liance Description    | Data  | Comp | liance | Description             | Data |  |
| N/A                                     | Ramp Length (in)      | 48.5  | No   | Ramp   | Slope (%)               | 9.9  |  |
| No                                      | Ramp Width (in)       | 47.0  | No   | Ramp   | XSlope (%)              | 3.9  |  |
| N/A                                     | Flare Type LT         | N/A   | N/A  | Flare  | Type RT                 | N/A  |  |
| N/A                                     | Flare Slope LT (%)    | N/A   | N/A  | Flare  | Slope RT (%)            | N/A  |  |
| N/A                                     | Flare Traversable LT? | N/A   | N/A  | Flare  | Traversable RT?         | N/A  |  |
| N/A                                     | Landing Length (in)   | N/A   | N/A  | DWS    | Provided?               | N/A  |  |
| N/A                                     | Landing Width (in)    | N/A   | N/A  | DWS    | Contrast?               | N/A  |  |
| N/A                                     | Landing Slope (%)     | N/A   | N/A  | DWS    | Length (in)             | N/A  |  |
| N/A                                     | Landing X Slope (%)   | N/A   | N/A  | DWS    | Full Width?             | N/A  |  |
| N/A                                     | Landing Curb? (Y/N)   | N/A   | N/A  | DWS    | Offset (in)             | N/A  |  |
| N/A                                     | Shared Landing?       | N/A   |      |        |                         |      |  |
| N/A                                     | Gutter Ponding?       | N/A   | N/A  | Gutte  | er Slope (%)            | N/A  |  |
| N/A                                     | Gutter Lip Ht (in)    | N/A   | N/A  | Gutte  | er X Slope (%)          | N/A  |  |
| N/A                                     | Painted X Walk1?      | Yes   | N/A  | Paint  | ed X Walk2?             | N/A  |  |
|                                         | X Walk 1 Direction    | To S  |      | X Wa   | lk 2 Direction          | N/A  |  |
| N/A                                     | X Walk 1 Width (in)   | 100.0 | N/A  | X Wa   | ılk 2 Width (in)        | N/A  |  |
|                                         | X Walk 1 Slope (%)    | 3.5   |      | X Wa   | lk 2 Slope (%)          | N/A  |  |
|                                         | X Walk 1 X Slope (%)  | 2.8   |      | X Wa   | lk 2 X Slope (%)        | N/A  |  |
| N/A                                     | Ramp inside XWalk1?   | No    | N/A  | Ram    | o inside XWalk2?        | N/A  |  |
|                                         | Road Slope (%)        | N/A   | N/A  | Clear  | Space?                  | N/A  |  |
|                                         | Road X Slope (%)      | N/A   | N/A  | Clear  | Space to XWalk (in)     | N/A  |  |
| N/A                                     | Any Obstructions?     | N/A   | N/A  | Storn  | n Grate/Utility Hazard? | N/A  |  |
|                                         | Obstruction Type      |       |      | Storn  | n Grate/Utility Type    |      |  |
|                                         |                       | N/A   |      |        |                         | N/A  |  |
|                                         |                       |       | Yes  | Surfa  | ce Condition? (G/P)     | Good |  |
|                                         |                       |       |      |        |                         |      |  |