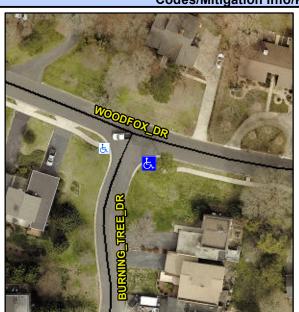

## Access Compliance Report Public Rights-of-Way (Curb Ramps)

Intersection ID: N/A Main Street: WOODFOX\_DR Cross Street: BURNING\_TREE\_DR Location: SE

ADA ID: 1FF7AE0FAFF3 Ramp Type: Directional1 Initial Pass/Fail: Fail Overall Compliance: No Severity Score: 12.5

Codes/Mitigation Info/Possible Solution

| Street 1 Name           | BURNING TREE LN |
|-------------------------|-----------------|
| Stop Condition-Street 1 | StopSign        |
| Street 2 Name           | N/A             |
| Stop Condition-Street 2 | N/A             |