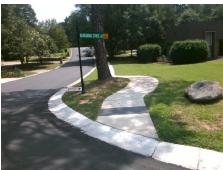

## Access Compliance Report Public Rights-of-Way (Curb Ramps)

Intersection ID: N/A Main Street: WOODFOX\_DR Cross Street: BURNING\_TREE\_DR Location: SE

ADA ID: 1FF7AE0FAFF3 Ramp Type: Directional1 Initial Pass/Fail: Fail Overall Compliance: No Severity Score: 12.5

| Possible Solutions:           |
|-------------------------------|
| Remove & Replace Entire Ramp. |
|                               |
|                               |
|                               |
|                               |
| Surveyor Notes:               |
| N/A                           |
| N/A                           |
|                               |
|                               |
| PROW/ADA:                     |
| R304.5.3                      |
|                               |
|                               |
| 1                             |
|                               |
|                               |
|                               |

| - 1 |   |      |  |
|-----|---|------|--|
|     | - |      |  |
| +   |   | 5381 |  |
|     |   |      |  |
|     |   |      |  |
|     |   |      |  |
| 757 |   |      |  |

Total Cost:

1600.00

| Field Measurements/Component Compliance |                       |      |      |                             |      |  |  |  |
|-----------------------------------------|-----------------------|------|------|-----------------------------|------|--|--|--|
| Comp                                    | liance Description    | Data | Comp | liance Description          | Data |  |  |  |
| N/A                                     | Ramp Length (in)      | 71.0 | N/A  | Grade Break?                | N/A  |  |  |  |
| Yes                                     | Ramp Width (in)       | 60.0 | N/A  | Grade Break Slope (%)       | 0.0  |  |  |  |
| Yes                                     | Ramp Slope (%)        | 1.3  | N/A  | Grade Break XSlope (%)      | 0.0  |  |  |  |
| No                                      | Ramp XSlope (%)       | 5.6  |      |                             |      |  |  |  |
| N/A                                     | Flare Type LT         | N/A  | N/A  | Flare Type RT               | N/A  |  |  |  |
| N/A                                     | Flare Slope LT (%)    | N/A  | N/A  | Flare Slope RT (%)          | 0.0  |  |  |  |
| N/A                                     | Flare Traversable LT? | N/A  | N/A  | Flare Traversable RT?       | N/A  |  |  |  |
| N/A                                     | Landing Length (in)   | 0.0  | N/A  | DWS Provided?               | N/A  |  |  |  |
| N/A                                     | Landing Width (in)    | 0.0  | N/A  | DWS Contrast?               | N/A  |  |  |  |
| N/A                                     | Landing Slope (%)     | 0.0  | N/A  | DWS Length (in)             | N/A  |  |  |  |
| N/A                                     | Landing X Slope (%)   | 0.0  | N/A  | DWS Full Width?             | N/A  |  |  |  |
| N/A                                     | Landing Curb? (Y/N)   | N/A  | N/A  | DWS Offset LT (in)          | N/A  |  |  |  |
| N/A                                     | Shared Landing?       | N/A  | N/A  | DWS Offset RT (in)          | N/A  |  |  |  |
| N/A                                     | Gutter Ponding?       | 0.0  | N/A  | Gutter Slope (%)            | N/A  |  |  |  |
| N/A                                     | Gutter Lip Ht (in)    | 0.0  | N/A  | Gutter X Slope (%)          | N/A  |  |  |  |
| N/A                                     | Painted X Walk1?      | No   |      | Road Slope (%)              | 7.7  |  |  |  |
|                                         | X Walk 1 Direction    | To W |      | Road X Slope (%)            | 5.0  |  |  |  |
|                                         | X Walk 1 Width (in)   | N/A  |      | Clear Space?                | N/A  |  |  |  |
|                                         | X Walk 1 Slope (%)    | 7.7  | N/A  | Clear Space to XWalk (in)   | N/A  |  |  |  |
|                                         | X Walk 1 X Slope (%)  | 5.0  | N/A  | Storm Grate/Utility Hazard? | N/A  |  |  |  |
| N/A                                     | Ramp inside XWalk1?   | N/A  |      | Storm Grate/Utility Type    |      |  |  |  |
| N/A                                     | Any Obstructions?     | N/A  |      |                             | N/A  |  |  |  |
|                                         | Obstruction Type      |      | Yes  | Surface Condition? (G/P)    | Good |  |  |  |
|                                         |                       | N/A  | N/A  | Curb Slope (%)              | 9.7  |  |  |  |