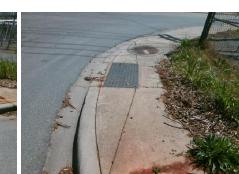

## Field Measurements/Component Compliance

Street 1 Name
Stop Condition-Street 1
Street 2 Name
Stop Condition-Street 2

None NORRIS AV StopSign LUCENA ST Possible Solutions:

Remove & Replace Curb Ramp With
Two New Directional Ramps or
Equivalent.

Surveyor Notes:

LT RP < 5%

PROW/ADA:

R304.5.1, R304.5.3, R304.3.2

Total Cost:

Compliance Description Data Compliance Description N/A N/A Ramp Length LT (in) 78.0 Ramp Length RT (in) Yes Ramp Width LT (in) 59.0 Yes Ramp Width RT (in) Yes No Ramp Slope LT (%) 1.8 Ramp Slope RT (%) Ramp XSlope LT (%) 2.4 Yes Ramp XSlope RT (%) No N/A Ramp Length (in) 48.0 Yes Ramp Slope (%) 44.0 Yes No Ramp Width (in) Ramp XSlope (%) N/A Flare Type LT N/A N/A Flare Type RT N/A N/A Flare Slope LT (%) N/A Flare Slope RT (%) N/A Flare Traversable LT? N/A N/A Flare Traversable RT? N/A Landing Length (in) N/A N/A DWS Provided? N/A N/A N/A Landing Width (in) **DWS Contrast?** N/A Landing Slope (%) N/A N/A DWS Length (in) N/A Landing X Slope (%) N/A N/A DWS Full Width? N/A Landing Curb? (Y/N) N/A N/A DWS Offset (in) N/A Shared Landing? N/A N/A **Gutter Ponding?** N/A N/A Gutter Slope (%) N/A N/A Gutter Lip Ht (in) N/A Gutter X Slope (%) N/A Painted X Walk2? N/A Painted X Walk1? No To E X Walk 1 Direction X Walk 2 Direction X Walk 1 Width (in) N/A X Walk 2 Width (in)