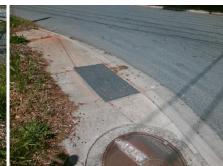

## Field Measurements/Component Compliance

Street 1 Name
Stop Condition-Street 1
Street 2 Name
Stop Condition-Street 2

None NORRIS AV StopSign LUCENA ST Possible Solutions:

Remove & Replace Curb Ramp With
Two New Directional Ramps or
Equivalent.

Surveyor Notes:

LT RP < 5%

PROW/ADA:

R304.5.1, R304.5.3, R304.3.2

Total Cost:

Compliance Description Data Compliance Description N/A N/A Ramp Length LT (in) 78.0 Ramp Length RT (in) Yes Ramp Width LT (in) 59.0 Yes Ramp Width RT (in) Yes No Ramp Slope LT (%) 1.8 Ramp Slope RT (%) Ramp XSlope LT (%) 2.4 Yes Ramp XSlope RT (%) No N/A Ramp Length (in) 48.0 Yes Ramp Slope (%) 44.0 Yes No Ramp Width (in) Ramp XSlope (%) N/A Flare Type LT N/A N/A Flare Type RT N/A N/A Flare Slope LT (%) N/A Flare Slope RT (%) N/A Flare Traversable LT? N/A N/A Flare Traversable RT? N/A Landing Length (in) N/A N/A DWS Provided? N/A N/A N/A Landing Width (in) **DWS Contrast?** N/A Landing Slope (%) N/A N/A DWS Length (in) N/A Landing X Slope (%) N/A N/A DWS Full Width? N/A Landing Curb? (Y/N) N/A N/A DWS Offset (in) N/A Shared Landing? N/A N/A **Gutter Ponding?** N/A N/A Gutter Slope (%) N/A N/A Gutter Lip Ht (in) N/A Gutter X Slope (%) N/A Painted X Walk2? N/A Painted X Walk1? No To E X Walk 1 Direction X Walk 2 Direction X Walk 1 Width (in) N/A X Walk 2 Width (in)