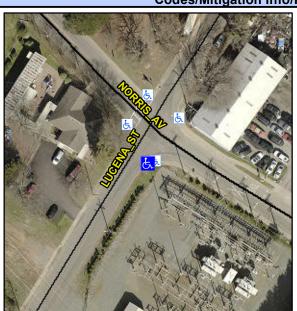

Intersection ID: 9061 Main Street: LUCENA\_ST Cross Street: NORRIS\_AV Location: SW

ADA ID: 1FFAFF8635E3 Ramp Type: Combination2Diag Initial Pass/Fail: Fail Overall Compliance: No Severity Score: 0

Codes/Mitigation Info/Possible Solution