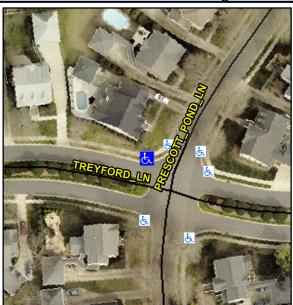

## Access Compliance Report Public Rights-of-Way (Curb Ramps)

Intersection ID: 23987Main Street:PRESCOTT\_POND\_LNCross Street:TREYFORD\_LNLocation:NWADA ID: 1FFBA85AC151Ramp Type:PerpInitial Pass/Fail:FailOverall Compliance:NoSeverity Score:12.5