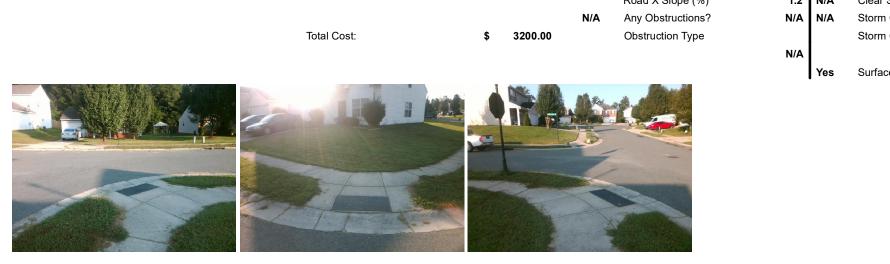

## Access Compliance Report Public Rights-of-Way (Curb Ramps)

| l                                       |                                 |                              |        |                               |                                            |                             |     |                             |       |  |
|-----------------------------------------|---------------------------------|------------------------------|--------|-------------------------------|--------------------------------------------|-----------------------------|-----|-----------------------------|-------|--|
| Intersection ID: 31839                  | 39 Main Street: RUGGED_STONE_WY |                              |        | Cross Street: SILVER_FALLS_WY |                                            |                             |     | Location:                   | E     |  |
| ADA ID: 2001DF77EAED                    | Ramp Ty                         | Ramp Type: PerpDiag          |        |                               | Initial Pass/Fail: Fail Overall Compliance |                             |     | o Severity Score:           | 21.25 |  |
| Codes/Mitigation Info/Possible Solution |                                 |                              |        |                               | Field Measurements/Component Compliance    |                             |     |                             |       |  |
|                                         |                                 | Possible Solutions:          |        | Compliance Description        |                                            | Data Compliance Description |     |                             | Data  |  |
|                                         |                                 | Remove & Replace Curb Ramp W | /ith   | N/A                           | Ramp Length (in)                           | 46.0                        | No  | Ramp Slope (%)              | 8.7   |  |
|                                         |                                 | Two New Directional Ramps or |        | No                            | Ramp Width (in)                            | 41.0                        | Yes | Ramp XSlope (%)             | 0.5   |  |
|                                         |                                 | Equivalent.                  |        | N/A                           | Flare Type LT                              | N/A                         | N/A | Flare Type RT               | N/A   |  |
|                                         |                                 |                              |        | N/A                           | Flare Slope LT (%)                         | N/A                         | N/A | Flare Slope RT (%)          | N/A   |  |
|                                         | St. Company                     |                              |        | N/A                           | Flare Traversable LT?                      | N/A                         | N/A | Flare Traversable RT?       | N/A   |  |
|                                         |                                 |                              |        | N/A                           | Landing Length (in)                        | N/A                         | N/A | DWS Provided?               | N/A   |  |
| A A A A A A A A A A A A A A A A A A A   |                                 | Surveyor Notes:              |        | N/A                           | Landing Width (in)                         | N/A                         | N/A | DWS Contrast?               | N/A   |  |
|                                         |                                 | N/A                          |        | N/A                           | Landing Slope (%)                          | N/A                         | N/A | DWS Length (in)             | N/A   |  |
|                                         |                                 |                              |        | N/A                           | Landing X Slope (%)                        | N/A                         | N/A | DWS Full Width?             | N/A   |  |
| B. Recept                               |                                 |                              |        | N/A                           | Landing Curb? (Y/N)                        | N/A                         | N/A | DWS Offset (in)             | N/A   |  |
|                                         |                                 |                              |        | N/A                           | Shared Landing?                            | N/A                         |     |                             |       |  |
| 2/1/2                                   | 100 mon                         | PROW/ADA:                    |        | N/A                           | Gutter Ponding?                            | N/A                         | N/A | Gutter Slope (%)            | N/A   |  |
|                                         | A ARA                           | R304.5.1, R304.2.2           |        | N/A                           | Gutter Lip Ht (in)                         | N/A                         | N/A | Gutter X Slope (%)          | N/A   |  |
|                                         |                                 |                              |        | N/A                           | Painted X Walk1?                           | No                          | N/A | Painted X Walk2?            | No    |  |
|                                         |                                 |                              |        |                               | X Walk 1 Direction                         | To NW                       |     | X Walk 2 Direction          | To SW |  |
|                                         |                                 |                              |        | N/A                           | X Walk 1 Width (in)                        | N/A                         | N/A | X Walk 2 Width (in)         | N/A   |  |
| Street 1 Name                           | SILVER FALLS WY                 | -                            |        |                               | X Walk 1 Slope (%)                         | 1.4                         |     | X Walk 2 Slope (%)          | 0.3   |  |
| Stop Condition-Street 2                 | None                            |                              |        |                               | X Walk 1 X Slope (%)                       | 0.9                         |     | X Walk 2 X Slope (%)        | 0.9   |  |
| Street 2 Name                           | RUGGED STONE WY                 |                              |        | N/A                           | Ramp inside XWalk1?                        | N/A                         | N/A | Ramp inside XWalk2?         | N/A   |  |
| Stop Condition-Street 1                 | StopSign                        |                              |        |                               | Road Slope (%)                             | 2.2                         | N/A | Clear Space?                | N/A   |  |
|                                         |                                 |                              |        |                               | Road X Slope (%)                           | 1.2                         | N/A | Clear Space to XWalk (in)   | N/A   |  |
|                                         |                                 |                              |        | N/A                           | Any Obstructions?                          | N/A                         | N/A | Storm Grate/Utility Hazard? | N/A   |  |
|                                         |                                 | Total Cost: \$ 32            | 200.00 |                               | Obstruction Type                           |                             |     | Storm Grate/Utility Type    |       |  |
|                                         |                                 |                              |        |                               | 2.                                         | N/A                         |     |                             | N/A   |  |
|                                         |                                 |                              |        |                               |                                            |                             |     |                             |       |  |