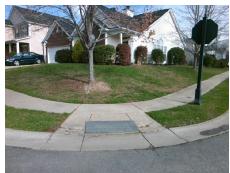

## Field Measurements/Component Compliance

Street 1 Name
Stop Condition-Street 2
Street 2 Name
Stop Condition-Street 1

DUNDALK RD None COLE MILL RD StopSign Possible Solutions:

Remove & Replace Curb Ramp With Two New Directional Ramps or Equivalent.

Surveyor Notes:

N/A

PROW/ADA:

Not Found, R304.5.1, R304.2.2

Total Cost: \$ 3200.00

| Compliance Description |                       | Data  | Comp | liance Description          | Data  |
|------------------------|-----------------------|-------|------|-----------------------------|-------|
| N/A                    | Ramp Length (in)      | 49.0  | No   | Ramp Slope (%)              | 10.0  |
| No                     | Ramp Width (in)       | 39.0  | Yes  | Ramp XSlope (%)             | 1.6   |
| N/A                    | Flare Type LT         | N/A   | N/A  | Flare Type RT               | N/A   |
| N/A                    | Flare Slope LT (%)    | N/A   | N/A  | Flare Slope RT (%)          | N/A   |
| N/A                    | Flare Traversable LT? | N/A   | N/A  | Flare Traversable RT?       | N/A   |
| N/A                    | Landing Length (in)   | N/A   | N/A  | DWS Provided?               | N/A   |
| N/A                    | Landing Width (in)    | N/A   | N/A  | DWS Contrast?               | N/A   |
| N/A                    | Landing Slope (%)     | N/A   | N/A  | DWS Length (in)             | N/A   |
| N/A                    | Landing X Slope (%)   | N/A   | N/A  | DWS Full Width?             | N/A   |
| N/A                    | Landing Curb? (Y/N)   | N/A   | N/A  | DWS Offset (in)             | N/A   |
| N/A                    | Shared Landing?       | N/A   |      |                             |       |
| N/A                    | Gutter Ponding?       | N/A   | N/A  | Gutter Slope (%)            | N/A   |
| N/A                    | Gutter Lip Ht (in)    | N/A   | N/A  | Gutter X Slope (%)          | N/A   |
| N/A                    | Painted X Walk1?      | No    | N/A  | Painted X Walk2?            | No    |
|                        | X Walk 1 Direction    | To SW |      | X Walk 2 Direction          | To SE |
| N/A                    | X Walk 1 Width (in)   | N/A   | N/A  | X Walk 2 Width (in)         | N/A   |
|                        | X Walk 1 Slope (%)    | 0.1   |      | X Walk 2 Slope (%)          | 1.9   |
|                        | X Walk 1 X Slope (%)  | 2.0   |      | X Walk 2 X Slope (%)        | 0.4   |
| N/A                    | Ramp inside XWalk1?   | N/A   | N/A  | Ramp inside XWalk2?         | N/A   |
|                        | Road Slope (%)        | 0.7   | N/A  | Clear Space?                | N/A   |
|                        | Road X Slope (%)      | 0.1   | N/A  | Clear Space to XWalk (in)   | N/A   |
| N/A                    | Any Obstructions?     | N/A   | N/A  | Storm Grate/Utility Hazard? | N/A   |
|                        | Obstruction Type      |       |      | Storm Grate/Utility Type    |       |
|                        |                       | N/A   | l    |                             | N/A   |