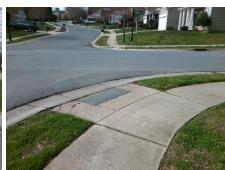

## Field Measurements/Component Compliance

Street 1 Name
Stop Condition-Street 2
Street 2 Name
Stop Condition-Street 1

DUNDALK RD None COLE MILL RD StopSign Possible Solutions:

Remove & Replace Curb Ramp With Two New Directional Ramps or Equivalent.

Surveyor Notes:

N/A

PROW/ADA:

Not Found, R304.5.1, R304.2.2

Total Cost: \$ 3200.00

| Compliance Description |                       | Data  | Comp | liance Description          | Data  |
|------------------------|-----------------------|-------|------|-----------------------------|-------|
| N/A                    | Ramp Length (in)      | 49.0  | No   | Ramp Slope (%)              | 10.0  |
| No                     | Ramp Width (in)       | 39.0  | Yes  | Ramp XSlope (%)             | 1.6   |
| N/A                    | Flare Type LT         | N/A   | N/A  | Flare Type RT               | N/A   |
| N/A                    | Flare Slope LT (%)    | N/A   | N/A  | Flare Slope RT (%)          | N/A   |
| N/A                    | Flare Traversable LT? | N/A   | N/A  | Flare Traversable RT?       | N/A   |
| N/A                    | Landing Length (in)   | N/A   | N/A  | DWS Provided?               | N/A   |
| N/A                    | Landing Width (in)    | N/A   | N/A  | DWS Contrast?               | N/A   |
| N/A                    | Landing Slope (%)     | N/A   | N/A  | DWS Length (in)             | N/A   |
| N/A                    | Landing X Slope (%)   | N/A   | N/A  | DWS Full Width?             | N/A   |
| N/A                    | Landing Curb? (Y/N)   | N/A   | N/A  | DWS Offset (in)             | N/A   |
| N/A                    | Shared Landing?       | N/A   |      |                             |       |
| N/A                    | Gutter Ponding?       | N/A   | N/A  | Gutter Slope (%)            | N/A   |
| N/A                    | Gutter Lip Ht (in)    | N/A   | N/A  | Gutter X Slope (%)          | N/A   |
| N/A                    | Painted X Walk1?      | No    | N/A  | Painted X Walk2?            | No    |
|                        | X Walk 1 Direction    | To SW |      | X Walk 2 Direction          | To SE |
| N/A                    | X Walk 1 Width (in)   | N/A   | N/A  | X Walk 2 Width (in)         | N/A   |
|                        | X Walk 1 Slope (%)    | 0.1   |      | X Walk 2 Slope (%)          | 1.9   |
|                        | X Walk 1 X Slope (%)  | 2.0   |      | X Walk 2 X Slope (%)        | 0.4   |
| N/A                    | Ramp inside XWalk1?   | N/A   | N/A  | Ramp inside XWalk2?         | N/A   |
|                        | Road Slope (%)        | 0.7   | N/A  | Clear Space?                | N/A   |
|                        | Road X Slope (%)      | 0.1   | N/A  | Clear Space to XWalk (in)   | N/A   |
| N/A                    | Any Obstructions?     | N/A   | N/A  | Storm Grate/Utility Hazard? | N/A   |
|                        | Obstruction Type      |       |      | Storm Grate/Utility Type    |       |
|                        |                       | N/A   | l    |                             | N/A   |