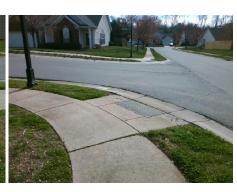

## Field Measurements/Component Compliance

Street 1 Name
Stop Condition-Street 2
Street 2 Name
Stop Condition-Street 1

DUNDALK RD None COLE MILL RD StopSign Possible Solutions:

Remove & Replace Curb Ramp With Two New Directional Ramps or Equivalent.

Surveyor Notes:

N/A

PROW/ADA:

Not Found, R304.5.1, R304.2.2

Total Cost: \$ 3200.00

| Compliance Description |                       | Data  | Comp | liance Description          | Data  |
|------------------------|-----------------------|-------|------|-----------------------------|-------|
| N/A                    | Ramp Length (in)      | 49.0  | No   | Ramp Slope (%)              | 10.0  |
| No                     | Ramp Width (in)       | 39.0  | Yes  | Ramp XSlope (%)             | 1.6   |
| N/A                    | Flare Type LT         | N/A   | N/A  | Flare Type RT               | N/A   |
| N/A                    | Flare Slope LT (%)    | N/A   | N/A  | Flare Slope RT (%)          | N/A   |
| N/A                    | Flare Traversable LT? | N/A   | N/A  | Flare Traversable RT?       | N/A   |
| N/A                    | Landing Length (in)   | N/A   | N/A  | DWS Provided?               | N/A   |
| N/A                    | Landing Width (in)    | N/A   | N/A  | DWS Contrast?               | N/A   |
| N/A                    | Landing Slope (%)     | N/A   | N/A  | DWS Length (in)             | N/A   |
| N/A                    | Landing X Slope (%)   | N/A   | N/A  | DWS Full Width?             | N/A   |
| N/A                    | Landing Curb? (Y/N)   | N/A   | N/A  | DWS Offset (in)             | N/A   |
| N/A                    | Shared Landing?       | N/A   |      |                             |       |
| N/A                    | Gutter Ponding?       | N/A   | N/A  | Gutter Slope (%)            | N/A   |
| N/A                    | Gutter Lip Ht (in)    | N/A   | N/A  | Gutter X Slope (%)          | N/A   |
| N/A                    | Painted X Walk1?      | No    | N/A  | Painted X Walk2?            | No    |
|                        | X Walk 1 Direction    | To SW |      | X Walk 2 Direction          | To SE |
| N/A                    | X Walk 1 Width (in)   | N/A   | N/A  | X Walk 2 Width (in)         | N/A   |
|                        | X Walk 1 Slope (%)    | 0.1   |      | X Walk 2 Slope (%)          | 1.9   |
|                        | X Walk 1 X Slope (%)  | 2.0   |      | X Walk 2 X Slope (%)        | 0.4   |
| N/A                    | Ramp inside XWalk1?   | N/A   | N/A  | Ramp inside XWalk2?         | N/A   |
|                        | Road Slope (%)        | 0.7   | N/A  | Clear Space?                | N/A   |
|                        | Road X Slope (%)      | 0.1   | N/A  | Clear Space to XWalk (in)   | N/A   |
| N/A                    | Any Obstructions?     | N/A   | N/A  | Storm Grate/Utility Hazard? | N/A   |
|                        | Obstruction Type      |       |      | Storm Grate/Utility Type    |       |
|                        |                       | N/A   | l    |                             | N/A   |