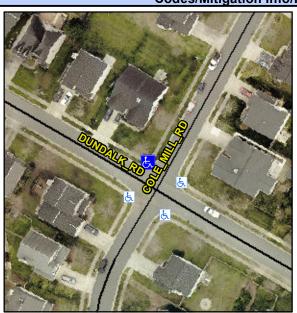

## Access Compliance Report Public Rights-of-Way (Curb Ramps)

Intersection ID: 32118 Main Street: COLE\_MILL\_RD Cross Street: DUNDALK\_RD Location: N

ADA ID: 2002C7E4EAAB Ramp Type: PerpDiag Initial Pass/Fail: Fail Overall Compliance: No Severity Score: 21.25