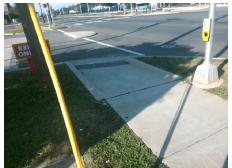

## Field Measurements/Component Compliance

Street 1 Name ENTRANCE
Stop Condition-Street 1 Signal
Street 2 Name N/A
Stop Condition-Street 2 N/A

| Possible Solutions:           |
|-------------------------------|
| Remove & Replace Entire Ramp. |
|                               |
|                               |
|                               |
|                               |
| Surveyor Notes:               |
| N/A                           |
|                               |
| 9                             |
|                               |
| PROW/ADA:                     |
| R304.5.2                      |
|                               |
|                               |
| •                             |
|                               |
|                               |
|                               |

| Field Measurements/Component Compliance |                        |                       |       |      |                             |      |  |
|-----------------------------------------|------------------------|-----------------------|-------|------|-----------------------------|------|--|
|                                         | Compliance Description |                       | Data  | Comp | liance Description          | Data |  |
|                                         | N/A                    | Ramp Length (in)      | 103.0 | No   | Grade Break?                | No   |  |
|                                         | Yes                    | Ramp Width (in)       | 64.0  | N/A  | Grade Break Slope (%)       | N/A  |  |
|                                         | Yes                    | Ramp Slope (%)        | 4.3   | N/A  | Grade Break XSlope (%)      | N/A  |  |
|                                         | Yes                    | Ramp XSlope (%)       | 3.0   |      |                             |      |  |
|                                         | Yes                    | Flare Type LT         | N/A   | Yes  | Flare Type RT               | N/A  |  |
|                                         | N/A                    | Flare Slope LT (%)    | N/A   | N/A  | Flare Slope RT (%)          | N/A  |  |
|                                         | N/A                    | Flare Traversable LT? | No    | N/A  | Flare Traversable RT?       | No   |  |
|                                         | Yes                    | Landing Length (in)   | 61.0  | Yes  | DWS Provided?               | Yes  |  |
|                                         | Yes                    | Landing Width (in)    | 68.0  | Yes  | DWS Contrast?               | Yes  |  |
|                                         | Yes                    | Landing Slope (%)     | 2.0   | Yes  | DWS Length (in)             | 24.0 |  |
|                                         | Yes                    | Landing X Slope (%)   | 2.3   | Yes  | DWS Full Width?             | Yes  |  |
|                                         | N/A                    | Landing Curb? (Y/N)   | N/A   | Yes  | DWS Offset LT (in)          | 2.0  |  |
|                                         | N/A                    | Shared Landing?       | No    | Yes  | DWS Offset RT (in)          | 2.0  |  |
|                                         | Yes                    | Gutter Ponding?       | No    | Yes  | Gutter Slope (%)            | 2.7  |  |
|                                         | Yes                    | Gutter Lip Ht (in)    | 0.0   | Yes  | Gutter X Slope (%)          | 3.6  |  |
|                                         | N/A                    | Painted X Walk1?      | Yes   |      | Road Slope (%)              | 0.2  |  |
|                                         |                        | X Walk 1 Direction    | To S  |      | Road X Slope (%)            | 5.5  |  |
|                                         |                        | X Walk 1 Width (in)   | 116.0 |      | Clear Space?                | Yes  |  |
|                                         |                        | X Walk 1 Slope (%)    | 0.2   | N/A  | Clear Space to XWalk (in)   | N/A  |  |
|                                         |                        | X Walk 1 X Slope (%)  | 5.5   | Yes  | Storm Grate/Utility Hazard? | No   |  |
|                                         | Yes                    | Ramp inside XWalk1?   | Yes   |      | Storm Grate/Utility Type    |      |  |
|                                         | Yes                    | Any Obstructions?     | No    |      |                             | N/A  |  |
|                                         |                        | Obstruction Type      |       | Yes  | Surface Condition? (G/P)    | Good |  |
|                                         |                        |                       | N/A   | Yes  | Curb Slope (%)              | 3.8  |  |
|                                         |                        |                       |       |      |                             |      |  |