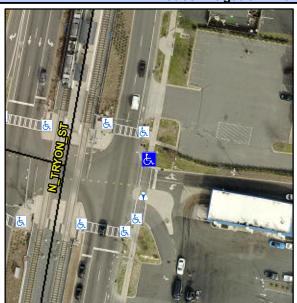

## Access Compliance Report Public Rights-of-Way (Curb Ramps)

Intersection ID: 7375Main Street: TRYON\_STCross Street: TOM\_HUNTER\_RDLocation:NWADA ID: 20047B83120ARamp Type: Directional1Initial Pass/Fail: PassOverall Compliance: NoSeverity Score: 0.25