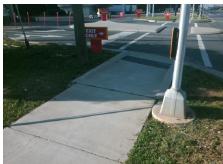

## Field Measurements/Component Compliance

Street 1 Name ENTRANCE
Stop Condition-Street 1 Signal
Street 2 Name N/A
Stop Condition-Street 2 N/A

| Possible Solutions:           |
|-------------------------------|
| Remove & Replace Entire Ramp. |
|                               |
|                               |
|                               |
|                               |
| Surveyor Notes:               |
| N/A                           |
|                               |
| 9                             |
|                               |
| PROW/ADA:                     |
| R304.5.2                      |
|                               |
|                               |
| •                             |
|                               |
|                               |
|                               |

| Field Measurements/Component Compliance |                        |                       |       |      |                             |      |  |
|-----------------------------------------|------------------------|-----------------------|-------|------|-----------------------------|------|--|
|                                         | Compliance Description |                       | Data  | Comp | liance Description          | Data |  |
|                                         | N/A                    | Ramp Length (in)      | 103.0 | No   | Grade Break?                | No   |  |
|                                         | Yes                    | Ramp Width (in)       | 64.0  | N/A  | Grade Break Slope (%)       | N/A  |  |
|                                         | Yes                    | Ramp Slope (%)        | 4.3   | N/A  | Grade Break XSlope (%)      | N/A  |  |
|                                         | Yes                    | Ramp XSlope (%)       | 3.0   |      |                             |      |  |
|                                         | Yes                    | Flare Type LT         | N/A   | Yes  | Flare Type RT               | N/A  |  |
|                                         | N/A                    | Flare Slope LT (%)    | N/A   | N/A  | Flare Slope RT (%)          | N/A  |  |
|                                         | N/A                    | Flare Traversable LT? | No    | N/A  | Flare Traversable RT?       | No   |  |
|                                         | Yes                    | Landing Length (in)   | 61.0  | Yes  | DWS Provided?               | Yes  |  |
|                                         | Yes                    | Landing Width (in)    | 68.0  | Yes  | DWS Contrast?               | Yes  |  |
|                                         | Yes                    | Landing Slope (%)     | 2.0   | Yes  | DWS Length (in)             | 24.0 |  |
|                                         | Yes                    | Landing X Slope (%)   | 2.3   | Yes  | DWS Full Width?             | Yes  |  |
|                                         | N/A                    | Landing Curb? (Y/N)   | N/A   | Yes  | DWS Offset LT (in)          | 2.0  |  |
|                                         | N/A                    | Shared Landing?       | No    | Yes  | DWS Offset RT (in)          | 2.0  |  |
|                                         | Yes                    | Gutter Ponding?       | No    | Yes  | Gutter Slope (%)            | 2.7  |  |
|                                         | Yes                    | Gutter Lip Ht (in)    | 0.0   | Yes  | Gutter X Slope (%)          | 3.6  |  |
|                                         | N/A                    | Painted X Walk1?      | Yes   |      | Road Slope (%)              | 0.2  |  |
|                                         |                        | X Walk 1 Direction    | To S  |      | Road X Slope (%)            | 5.5  |  |
|                                         |                        | X Walk 1 Width (in)   | 116.0 |      | Clear Space?                | Yes  |  |
|                                         |                        | X Walk 1 Slope (%)    | 0.2   | N/A  | Clear Space to XWalk (in)   | N/A  |  |
|                                         |                        | X Walk 1 X Slope (%)  | 5.5   | Yes  | Storm Grate/Utility Hazard? | No   |  |
|                                         | Yes                    | Ramp inside XWalk1?   | Yes   |      | Storm Grate/Utility Type    |      |  |
|                                         | Yes                    | Any Obstructions?     | No    |      |                             | N/A  |  |
|                                         |                        | Obstruction Type      |       | Yes  | Surface Condition? (G/P)    | Good |  |
|                                         |                        |                       | N/A   | Yes  | Curb Slope (%)              | 3.8  |  |
|                                         |                        |                       |       |      |                             |      |  |