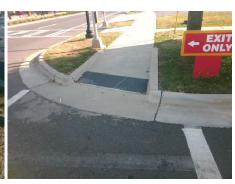

## Field Measurements/Component Compliance

Street 1 Name ENTRANCE
Stop Condition-Street 1 Signal
Street 2 Name N/A
Stop Condition-Street 2 N/A

| Possible Solutions:           |
|-------------------------------|
| Remove & Replace Entire Ramp. |
|                               |
|                               |
|                               |
|                               |
| Surveyor Notes:               |
| N/A                           |
|                               |
| 9                             |
|                               |
| PROW/ADA:                     |
| R304.5.2                      |
|                               |
|                               |
| •                             |
|                               |
|                               |
|                               |

| Field Measurements/Component Compliance |                        |                       |       |      |                             |      |  |
|-----------------------------------------|------------------------|-----------------------|-------|------|-----------------------------|------|--|
|                                         | Compliance Description |                       | Data  | Comp | liance Description          | Data |  |
|                                         | N/A                    | Ramp Length (in)      | 103.0 | No   | Grade Break?                | No   |  |
|                                         | Yes                    | Ramp Width (in)       | 64.0  | N/A  | Grade Break Slope (%)       | N/A  |  |
|                                         | Yes                    | Ramp Slope (%)        | 4.3   | N/A  | Grade Break XSlope (%)      | N/A  |  |
|                                         | Yes                    | Ramp XSlope (%)       | 3.0   |      |                             |      |  |
|                                         | Yes                    | Flare Type LT         | N/A   | Yes  | Flare Type RT               | N/A  |  |
|                                         | N/A                    | Flare Slope LT (%)    | N/A   | N/A  | Flare Slope RT (%)          | N/A  |  |
|                                         | N/A                    | Flare Traversable LT? | No    | N/A  | Flare Traversable RT?       | No   |  |
|                                         | Yes                    | Landing Length (in)   | 61.0  | Yes  | DWS Provided?               | Yes  |  |
|                                         | Yes                    | Landing Width (in)    | 68.0  | Yes  | DWS Contrast?               | Yes  |  |
|                                         | Yes                    | Landing Slope (%)     | 2.0   | Yes  | DWS Length (in)             | 24.0 |  |
|                                         | Yes                    | Landing X Slope (%)   | 2.3   | Yes  | DWS Full Width?             | Yes  |  |
|                                         | N/A                    | Landing Curb? (Y/N)   | N/A   | Yes  | DWS Offset LT (in)          | 2.0  |  |
|                                         | N/A                    | Shared Landing?       | No    | Yes  | DWS Offset RT (in)          | 2.0  |  |
|                                         | Yes                    | Gutter Ponding?       | No    | Yes  | Gutter Slope (%)            | 2.7  |  |
|                                         | Yes                    | Gutter Lip Ht (in)    | 0.0   | Yes  | Gutter X Slope (%)          | 3.6  |  |
|                                         | N/A                    | Painted X Walk1?      | Yes   |      | Road Slope (%)              | 0.2  |  |
|                                         |                        | X Walk 1 Direction    | To S  |      | Road X Slope (%)            | 5.5  |  |
|                                         |                        | X Walk 1 Width (in)   | 116.0 |      | Clear Space?                | Yes  |  |
|                                         |                        | X Walk 1 Slope (%)    | 0.2   | N/A  | Clear Space to XWalk (in)   | N/A  |  |
|                                         |                        | X Walk 1 X Slope (%)  | 5.5   | Yes  | Storm Grate/Utility Hazard? | No   |  |
|                                         | Yes                    | Ramp inside XWalk1?   | Yes   |      | Storm Grate/Utility Type    |      |  |
|                                         | Yes                    | Any Obstructions?     | No    |      |                             | N/A  |  |
|                                         |                        | Obstruction Type      |       | Yes  | Surface Condition? (G/P)    | Good |  |
|                                         |                        |                       | N/A   | Yes  | Curb Slope (%)              | 3.8  |  |
|                                         |                        |                       |       |      |                             |      |  |