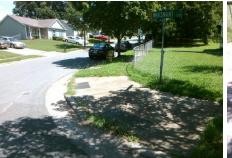

## Access Compliance Report Public Rights-of-Way (Curb Ramps)

Intersection ID: 10000Main Street: FONTANA\_AVCross Street: WHISNANT\_STLocation:SADA ID: 200A3ABEA1D5Ramp Type: PerpInitial Pass/Fail: FailOverall Compliance: NoSeverity Score:8.75

Codes/Mitigation Info/Possible Solution

Street 1 Name
WHISNANT ST
Stop Condition-Street 2
None
Street 2 Name
N/A
Stop Condition-Street 1
N/A

| 2055ible Solution             |     |
|-------------------------------|-----|
| Possible Solutions:           | Con |
| Remove & Replace Entire Ramp. | N/A |
| •                             | No  |
|                               | N/A |
|                               | N/A |
|                               | N/A |
|                               | N/A |
| Surveyor Notes:               | N/A |
| N/A                           | N/A |
|                               | N/A |
|                               | N/A |
|                               | N/A |
| PROW/ADA:                     | N/A |
| Not Found, R304.5.1           | N/A |
|                               | N/A |
|                               | N/A |
|                               | N/A |
|                               |     |