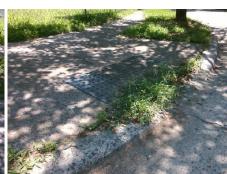

Codes/Mitigation Info/Possible Solution

Street 1 Name
WHISNANT ST
Stop Condition-Street 2
None
Street 2 Name
N/A
Stop Condition-Street 1
N/A

| 2055ible Solution             |     |
|-------------------------------|-----|
| Possible Solutions:           | Con |
| Remove & Replace Entire Ramp. | N/A |
| •                             | No  |
|                               | N/A |
|                               | N/A |
|                               | N/A |
|                               | N/A |
| Surveyor Notes:               | N/A |
| N/A                           | N/A |
|                               | N/A |
|                               | N/A |
|                               | N/A |
| PROW/ADA:                     | N/A |
| Not Found, R304.5.1           | N/A |
|                               | N/A |
|                               | N/A |
|                               | N/A |
|                               |     |

Total Cost:

1850.00

| Field Measurements/Component Compliance |                       |       |      |                             |      |  |
|-----------------------------------------|-----------------------|-------|------|-----------------------------|------|--|
| Comp                                    | liance Description    | Data  | Comp | liance Description          | Data |  |
| N/A                                     | Ramp Length (in)      | 68.0  | Yes  | Ramp Slope (%)              | 6.6  |  |
| No                                      | Ramp Width (in)       | 47.5  | Yes  | Ramp XSlope (%)             | 1.3  |  |
| N/A                                     | Flare Type LT         | N/A   | N/A  | Flare Type RT               | N/A  |  |
| N/A                                     | Flare Slope LT (%)    | N/A   | N/A  | Flare Slope RT (%)          | N/A  |  |
| N/A                                     | Flare Traversable LT? | N/A   | N/A  | Flare Traversable RT?       | N/A  |  |
| N/A                                     | Landing Length (in)   | N/A   | N/A  | DWS Provided?               | N/A  |  |
| N/A                                     | Landing Width (in)    | N/A   | N/A  | DWS Contrast?               | N/A  |  |
| N/A                                     | Landing Slope (%)     | N/A   | N/A  | DWS Length (in)             | N/A  |  |
| N/A                                     | Landing X Slope (%)   | N/A   | N/A  | DWS Full Width?             | N/A  |  |
| N/A                                     | Landing Curb? (Y/N)   | N/A   | N/A  | DWS Offset (in)             | N/A  |  |
| N/A                                     | Shared Landing?       | N/A   |      |                             |      |  |
| N/A                                     | Gutter Ponding?       | N/A   | N/A  | Gutter Slope (%)            | N/A  |  |
| N/A                                     | Gutter Lip Ht (in)    | N/A   | N/A  | Gutter X Slope (%)          | N/A  |  |
| N/A                                     | Painted X Walk1?      | No    | N/A  | Painted X Walk2?            | N/A  |  |
|                                         | X Walk 1 Direction    | To NW |      | X Walk 2 Direction          | N/A  |  |
| N/A                                     | X Walk 1 Width (in)   | N/A   | N/A  | X Walk 2 Width (in)         | N/A  |  |
|                                         | X Walk 1 Slope (%)    | 4.7   |      | X Walk 2 Slope (%)          | N/A  |  |
|                                         | X Walk 1 X Slope (%)  | 1.7   |      | X Walk 2 X Slope (%)        | N/A  |  |
| N/A                                     | Ramp inside XWalk1?   | N/A   | N/A  | Ramp inside XWalk2?         | N/A  |  |
|                                         | Road Slope (%)        | N/A   | N/A  | Clear Space?                | N/A  |  |
|                                         | Road X Slope (%)      | N/A   | N/A  | Clear Space to XWalk (in)   | N/A  |  |
| N/A                                     | Any Obstructions?     | N/A   | N/A  | Storm Grate/Utility Hazard? | N/A  |  |
|                                         | Obstruction Type      |       |      | Storm Grate/Utility Type    |      |  |
|                                         |                       | N/A   |      |                             | N/A  |  |
|                                         |                       |       | Yes  | Surface Condition? (G/P)    | Good |  |