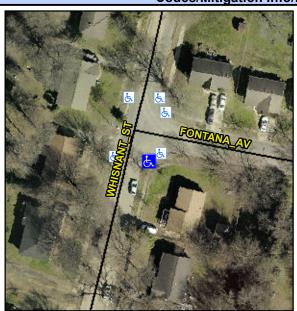

## Access Compliance Report Public Rights-of-Way (Curb Ramps)

Intersection ID: 10000Main Street: FONTANA\_AVCross Street: WHISNANT\_STLocation:SADA ID: 200A3ABEA1D5Ramp Type: PerpInitial Pass/Fail: FailOverall Compliance: NoSeverity Score:8.75